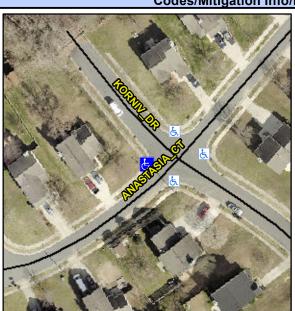

N/A

N/A

N/A

N/A

N/A

Good

To NE N/A

Main Street: ANASTASIA CT Cross Street: KORNIV DR Location: W Intersection ID: 29218 Ramp Type: PerpDiag Initial Pass/Fail: Fail **Overall Compliance: No** 50 ADA ID: 0A84100FD0C9 **Severity Score:** 