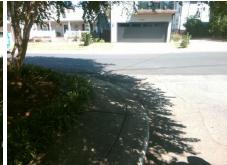

## Field Measurements/Component Compliance

Street 1 Name
Stop Condition-Street 2
Street 2 Name
Stop Condition-Street 1

MCNINCH ST StopSign WESTBROOK DR None Possible Solutions:

Remove & Replace Curb Ramp With Two New Directional Ramps or Equivalent.

Surveyor Notes:

N/A

PROW/ADA:

Not Found, R304.2.2, R304.5.3

Total Cost: \$ 3200.00

| Field Measurements/Component Compliance |                        |                       |                 |     |        |                       |       |
|-----------------------------------------|------------------------|-----------------------|-----------------|-----|--------|-----------------------|-------|
|                                         | Compliance Description |                       | Data Compliance |     | liance | Description           | Data  |
|                                         | N/A                    | Ramp Length (in)      | 36.0            | No  | Ramp   | Slope (%)             | 12.9  |
|                                         | Yes                    | Ramp Width (in)       | 86.0            | No  | Ramp   | XSlope (%)            | 4.5   |
|                                         | N/A                    | Flare Type LT         | N/A             | N/A | Flare  | Type RT               | N/A   |
|                                         | N/A                    | Flare Slope LT (%)    | N/A             | N/A | Flare  | Slope RT (%)          | N/A   |
|                                         | N/A                    | Flare Traversable LT? | N/A             | N/A | Flare  | Traversable RT?       | N/A   |
|                                         | N/A                    | Landing Length (in)   | N/A             | N/A | DWS    | Provided?             | N/A   |
|                                         | N/A                    | Landing Width (in)    | N/A             | N/A | DWS    | Contrast?             | N/A   |
|                                         | N/A                    | Landing Slope (%)     | N/A             | N/A | DWS    | Length (in)           | N/A   |
|                                         | N/A                    | Landing X Slope (%)   | N/A             | N/A | DWS    | Full Width?           | N/A   |
|                                         | N/A                    | Landing Curb? (Y/N)   | N/A             | N/A | DWS    | Offset (in)           | N/A   |
|                                         | N/A                    | Shared Landing?       | N/A             |     |        |                       |       |
|                                         | N/A                    | Gutter Ponding?       | N/A             | N/A | Gutte  | r Slope (%)           | N/A   |
|                                         | N/A                    | Gutter Lip Ht (in)    | N/A             | N/A | Gutte  | r X Slope (%)         | N/A   |
|                                         | N/A                    | Painted X Walk1?      | No              | N/A | Painte | ed X Walk2?           | No    |
|                                         |                        | X Walk 1 Direction    | To SE           |     | X Wa   | lk 2 Direction        | To NW |
|                                         | N/A                    | X Walk 1 Width (in)   | N/A             | N/A | X Wa   | lk 2 Width (in)       | N/A   |
|                                         |                        | X Walk 1 Slope (%)    | 7.4             |     | X Wa   | lk 2 Slope (%)        | 3.2   |
|                                         |                        | X Walk 1 X Slope (%)  | 0.9             |     | X Wa   | lk 2 X Slope (%)      | 3.7   |
|                                         | N/A                    | Ramp inside XWalk1?   | N/A             | N/A | Ramp   | inside XWalk2?        | N/A   |
|                                         |                        | Road Slope (%)        | 1.4             | N/A | Clear  | Space?                | N/A   |
|                                         |                        | Road X Slope (%)      | 6.8             | N/A | Clear  | Space to XWalk (in)   | N/A   |
|                                         | N/A                    | Any Obstructions?     | N/A             | N/A | Storm  | Grate/Utility Hazard? | N/A   |
|                                         |                        | Obstruction Type      |                 |     | Storm  | Grate/Utility Type    |       |
|                                         |                        | <b>,</b> ,            | N/A             |     |        | , ,,                  | N/A   |
|                                         |                        |                       |                 | Yes | Surfa  | ce Condition? (G/P)   | Good  |
|                                         | SI M                   |                       | '               | ,   |        | (2.7)                 |       |