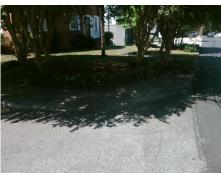

## Field Measurements/Component Compliance

Street 1 Name
Stop Condition-Street 2
Street 2 Name
Stop Condition-Street 1

MCNINCH ST StopSign WESTBROOK DR None Possible Solutions:

Remove & Replace Curb Ramp With Two New Directional Ramps or Equivalent.

Surveyor Notes:

N/A

PROW/ADA:

Not Found, R304.2.2, R304.5.3

Total Cost: \$ 3200.00

| Field Measurements/Component Compliance |                        |                       |                 |     |        |                       |       |
|-----------------------------------------|------------------------|-----------------------|-----------------|-----|--------|-----------------------|-------|
|                                         | Compliance Description |                       | Data Compliance |     | liance | Description           | Data  |
|                                         | N/A                    | Ramp Length (in)      | 36.0            | No  | Ramp   | Slope (%)             | 12.9  |
|                                         | Yes                    | Ramp Width (in)       | 86.0            | No  | Ramp   | XSlope (%)            | 4.5   |
|                                         | N/A                    | Flare Type LT         | N/A             | N/A | Flare  | Type RT               | N/A   |
|                                         | N/A                    | Flare Slope LT (%)    | N/A             | N/A | Flare  | Slope RT (%)          | N/A   |
|                                         | N/A                    | Flare Traversable LT? | N/A             | N/A | Flare  | Traversable RT?       | N/A   |
|                                         | N/A                    | Landing Length (in)   | N/A             | N/A | DWS    | Provided?             | N/A   |
|                                         | N/A                    | Landing Width (in)    | N/A             | N/A | DWS    | Contrast?             | N/A   |
|                                         | N/A                    | Landing Slope (%)     | N/A             | N/A | DWS    | Length (in)           | N/A   |
|                                         | N/A                    | Landing X Slope (%)   | N/A             | N/A | DWS    | Full Width?           | N/A   |
|                                         | N/A                    | Landing Curb? (Y/N)   | N/A             | N/A | DWS    | Offset (in)           | N/A   |
|                                         | N/A                    | Shared Landing?       | N/A             |     |        |                       |       |
|                                         | N/A                    | Gutter Ponding?       | N/A             | N/A | Gutte  | r Slope (%)           | N/A   |
|                                         | N/A                    | Gutter Lip Ht (in)    | N/A             | N/A | Gutte  | r X Slope (%)         | N/A   |
|                                         | N/A                    | Painted X Walk1?      | No              | N/A | Painte | ed X Walk2?           | No    |
|                                         |                        | X Walk 1 Direction    | To SE           |     | X Wa   | lk 2 Direction        | To NW |
|                                         | N/A                    | X Walk 1 Width (in)   | N/A             | N/A | X Wa   | lk 2 Width (in)       | N/A   |
|                                         |                        | X Walk 1 Slope (%)    | 7.4             |     | X Wa   | lk 2 Slope (%)        | 3.2   |
|                                         |                        | X Walk 1 X Slope (%)  | 0.9             |     | X Wa   | lk 2 X Slope (%)      | 3.7   |
|                                         | N/A                    | Ramp inside XWalk1?   | N/A             | N/A | Ramp   | inside XWalk2?        | N/A   |
|                                         |                        | Road Slope (%)        | 1.4             | N/A | Clear  | Space?                | N/A   |
|                                         |                        | Road X Slope (%)      | 6.8             | N/A | Clear  | Space to XWalk (in)   | N/A   |
|                                         | N/A                    | Any Obstructions?     | N/A             | N/A | Storm  | Grate/Utility Hazard? | N/A   |
|                                         |                        | Obstruction Type      |                 |     | Storm  | Grate/Utility Type    |       |
|                                         |                        | <b>,</b> ,            | N/A             |     |        | , ,,                  | N/A   |
|                                         |                        |                       |                 | Yes | Surfa  | ce Condition? (G/P)   | Good  |
|                                         | SI M                   |                       | '               | ,   |        | (2.7)                 |       |