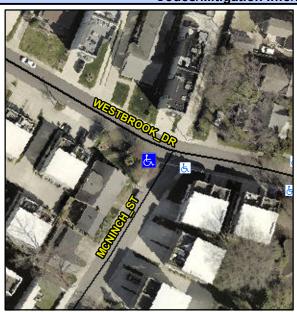

## Access Compliance Report Public Rights-of-Way (Curb Ramps)

Intersection ID: 11750 Main Street: MCNINCH\_ST Cross Street: WESTBROOK\_DR Location: SW

ADA ID: 0A855E55F293 Ramp Type: PerpDiag Initial Pass/Fail: Fail Overall Compliance: No Severity Score: 26.25

## Field Measurements/Component Compliance

Street 1 Name
Stop Condition-Street 2
Street 2 Name
Stop Condition-Street 1

MCNINCH ST StopSign WESTBROOK DR None Possible Solutions:

Remove & Replace Curb Ramp With Two New Directional Ramps or Equivalent.