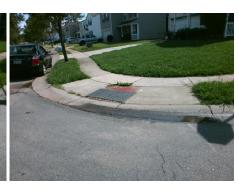

Surveyor Notes:

N/A

PROW/ADA:

Not Found, R304.5.1

Total Cost: \$ 3200.00

| Compliance Description |                       | Data  | Compliance Description |                             | Data  |
|------------------------|-----------------------|-------|------------------------|-----------------------------|-------|
| N/A                    | Ramp Length (in)      | 49.0  | Yes                    | Ramp Slope (%)              | 6.7   |
| No                     | Ramp Width (in)       | 39.5  | Yes                    | Ramp XSlope (%)             | 0.5   |
| N/A                    | Flare Type LT         | N/A   | N/A                    | Flare Type RT               | N/A   |
| N/A                    | Flare Slope LT (%)    | N/A   | N/A                    | Flare Slope RT (%)          | N/A   |
| N/A                    | Flare Traversable LT? | N/A   | N/A                    | Flare Traversable RT?       | N/A   |
| N/A                    | Landing Length (in)   | N/A   | N/A                    | DWS Provided?               | N/A   |
| N/A                    | Landing Width (in)    | N/A   | N/A                    | DWS Contrast?               | N/A   |
| N/A                    | Landing Slope (%)     | N/A   | N/A                    | DWS Length (in)             | N/A   |
| N/A                    | Landing X Slope (%)   | N/A   | N/A                    | DWS Full Width?             | N/A   |
| N/A                    | Landing Curb? (Y/N)   | N/A   | N/A                    | DWS Offset (in)             | N/A   |
| N/A                    | Shared Landing?       | N/A   |                        |                             |       |
| N/A                    | Gutter Ponding?       | N/A   | N/A                    | Gutter Slope (%)            | N/A   |
| N/A                    | Gutter Lip Ht (in)    | N/A   | N/A                    | Gutter X Slope (%)          | N/A   |
| N/A                    | Painted X Walk1?      | No    | N/A                    | Painted X Walk2?            | No    |
|                        | X Walk 1 Direction    | To NW |                        | X Walk 2 Direction          | To SW |
| N/A                    | X Walk 1 Width (in)   | N/A   | N/A                    | X Walk 2 Width (in)         | N/A   |
|                        | X Walk 1 Slope (%)    | 3.3   |                        | X Walk 2 Slope (%)          | 2.4   |
|                        | X Walk 1 X Slope (%)  | 0.8   |                        | X Walk 2 X Slope (%)        | 1.1   |
| N/A                    | Ramp inside XWalk1?   | N/A   | N/A                    | Ramp inside XWalk2?         | N/A   |
|                        | Road Slope (%)        | 0.4   | N/A                    | Clear Space?                | N/A   |
|                        | Road X Slope (%)      | 0.2   | N/A                    | Clear Space to XWalk (in)   | N/A   |
| N/A                    | Any Obstructions?     | N/A   | N/A                    | Storm Grate/Utility Hazard? | N/A   |
|                        | Obstruction Type      |       |                        | Storm Grate/Utility Type    |       |
|                        |                       | N/A   |                        |                             | N/A   |
|                        |                       |       | I                      |                             |       |