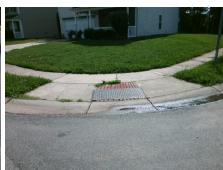

Surveyor Notes:

N/A

PROW/ADA:

Not Found, R304.5.1

Total Cost: \$ 3200.00

| Compliance Description |                       | Data  | Compliance Description |                             | Data  |
|------------------------|-----------------------|-------|------------------------|-----------------------------|-------|
| N/A                    | Ramp Length (in)      | 49.0  | Yes                    | Ramp Slope (%)              | 6.7   |
| No                     | Ramp Width (in)       | 39.5  | Yes                    | Ramp XSlope (%)             | 0.5   |
| N/A                    | Flare Type LT         | N/A   | N/A                    | Flare Type RT               | N/A   |
| N/A                    | Flare Slope LT (%)    | N/A   | N/A                    | Flare Slope RT (%)          | N/A   |
| N/A                    | Flare Traversable LT? | N/A   | N/A                    | Flare Traversable RT?       | N/A   |
| N/A                    | Landing Length (in)   | N/A   | N/A                    | DWS Provided?               | N/A   |
| N/A                    | Landing Width (in)    | N/A   | N/A                    | DWS Contrast?               | N/A   |
| N/A                    | Landing Slope (%)     | N/A   | N/A                    | DWS Length (in)             | N/A   |
| N/A                    | Landing X Slope (%)   | N/A   | N/A                    | DWS Full Width?             | N/A   |
| N/A                    | Landing Curb? (Y/N)   | N/A   | N/A                    | DWS Offset (in)             | N/A   |
| N/A                    | Shared Landing?       | N/A   |                        |                             |       |
| N/A                    | Gutter Ponding?       | N/A   | N/A                    | Gutter Slope (%)            | N/A   |
| N/A                    | Gutter Lip Ht (in)    | N/A   | N/A                    | Gutter X Slope (%)          | N/A   |
| N/A                    | Painted X Walk1?      | No    | N/A                    | Painted X Walk2?            | No    |
|                        | X Walk 1 Direction    | To NW |                        | X Walk 2 Direction          | To SW |
| N/A                    | X Walk 1 Width (in)   | N/A   | N/A                    | X Walk 2 Width (in)         | N/A   |
|                        | X Walk 1 Slope (%)    | 3.3   |                        | X Walk 2 Slope (%)          | 2.4   |
|                        | X Walk 1 X Slope (%)  | 0.8   |                        | X Walk 2 X Slope (%)        | 1.1   |
| N/A                    | Ramp inside XWalk1?   | N/A   | N/A                    | Ramp inside XWalk2?         | N/A   |
|                        | Road Slope (%)        | 0.4   | N/A                    | Clear Space?                | N/A   |
|                        | Road X Slope (%)      | 0.2   | N/A                    | Clear Space to XWalk (in)   | N/A   |
| N/A                    | Any Obstructions?     | N/A   | N/A                    | Storm Grate/Utility Hazard? | N/A   |
|                        | Obstruction Type      |       |                        | Storm Grate/Utility Type    |       |
|                        |                       | N/A   |                        |                             | N/A   |
|                        |                       |       | I                      |                             |       |