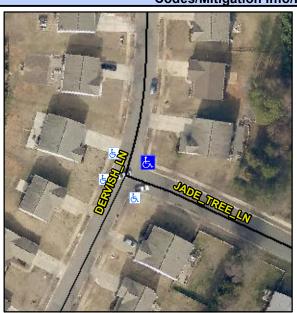

## Access Compliance Report Public Rights-of-Way (Curb Ramps)

Intersection ID: 2752 Main Street: JADE\_TREE\_LN Cross Street: DERVISH\_LN Location: E

ADA ID: 0A8586711AA5 Ramp Type: PerpDiag Initial Pass/Fail: Fail Overall Compliance: No Severity Score: 8.75

## **Codes/Mitigation Info/Possible Solution**

Street 1 Name
Stop Condition-Street 2
Street 2 Name
Stop Condition-Street 1

DERVISH LN None JADE TREE LN StopSign Possible Solutions:

Remove & Replace Curb Ramp With
Two New Directional Ramps or
Equivalent.