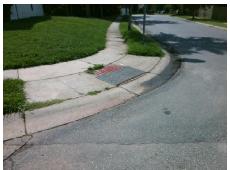

Surveyor Notes:

N/A

PROW/ADA:

Not Found, R304.5.1

Total Cost: \$ 3200.00

| Compliance Description |                       | Data  | Compliance Description |                             | Data  |
|------------------------|-----------------------|-------|------------------------|-----------------------------|-------|
| N/A                    | Ramp Length (in)      | 49.0  | Yes                    | Ramp Slope (%)              | 6.7   |
| No                     | Ramp Width (in)       | 39.5  | Yes                    | Ramp XSlope (%)             | 0.5   |
| N/A                    | Flare Type LT         | N/A   | N/A                    | Flare Type RT               | N/A   |
| N/A                    | Flare Slope LT (%)    | N/A   | N/A                    | Flare Slope RT (%)          | N/A   |
| N/A                    | Flare Traversable LT? | N/A   | N/A                    | Flare Traversable RT?       | N/A   |
| N/A                    | Landing Length (in)   | N/A   | N/A                    | DWS Provided?               | N/A   |
| N/A                    | Landing Width (in)    | N/A   | N/A                    | DWS Contrast?               | N/A   |
| N/A                    | Landing Slope (%)     | N/A   | N/A                    | DWS Length (in)             | N/A   |
| N/A                    | Landing X Slope (%)   | N/A   | N/A                    | DWS Full Width?             | N/A   |
| N/A                    | Landing Curb? (Y/N)   | N/A   | N/A                    | DWS Offset (in)             | N/A   |
| N/A                    | Shared Landing?       | N/A   |                        |                             |       |
| N/A                    | Gutter Ponding?       | N/A   | N/A                    | Gutter Slope (%)            | N/A   |
| N/A                    | Gutter Lip Ht (in)    | N/A   | N/A                    | Gutter X Slope (%)          | N/A   |
| N/A                    | Painted X Walk1?      | No    | N/A                    | Painted X Walk2?            | No    |
|                        | X Walk 1 Direction    | To NW |                        | X Walk 2 Direction          | To SW |
| N/A                    | X Walk 1 Width (in)   | N/A   | N/A                    | X Walk 2 Width (in)         | N/A   |
|                        | X Walk 1 Slope (%)    | 3.3   |                        | X Walk 2 Slope (%)          | 2.4   |
|                        | X Walk 1 X Slope (%)  | 0.8   |                        | X Walk 2 X Slope (%)        | 1.1   |
| N/A                    | Ramp inside XWalk1?   | N/A   | N/A                    | Ramp inside XWalk2?         | N/A   |
|                        | Road Slope (%)        | 0.4   | N/A                    | Clear Space?                | N/A   |
|                        | Road X Slope (%)      | 0.2   | N/A                    | Clear Space to XWalk (in)   | N/A   |
| N/A                    | Any Obstructions?     | N/A   | N/A                    | Storm Grate/Utility Hazard? | N/A   |
|                        | Obstruction Type      |       |                        | Storm Grate/Utility Type    |       |
|                        |                       | N/A   |                        |                             | N/A   |
|                        |                       |       | I                      |                             |       |