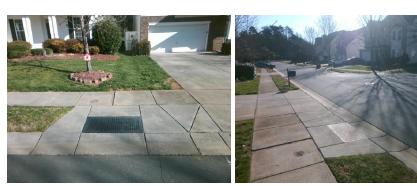

1850.00

| Field Measurements/Component Compliance |                       |      |       |                       |                      |      |  |
|-----------------------------------------|-----------------------|------|-------|-----------------------|----------------------|------|--|
| Compliance Description                  |                       | Data | Compl | iance De              | escription           | Data |  |
| N/A                                     | Ramp Length (in)      | 47.3 | No    | No Ramp Slope (%)     |                      | 9.7  |  |
| No                                      | Ramp Width (in)       | 47.5 | Yes   | Ramp XSlope (%)       |                      | 1.9  |  |
| N/A                                     | Flare Type LT         | N/A  | N/A   | Flare Type RT         |                      | N/A  |  |
| N/A                                     | Flare Slope LT (%)    | N/A  | N/A   | Flare Slope RT (%)    |                      | N/A  |  |
| N/A                                     | Flare Traversable LT? | N/A  | N/A   | Flare Traversable RT? |                      | N/A  |  |
| N/A                                     | Landing Length (in)   | N/A  | N/A   | DWS Provided?         |                      | N/A  |  |
| N/A                                     | Landing Width (in)    | N/A  | N/A   | DWS Co                | ntrast?              | N/A  |  |
| N/A                                     | Landing Slope (%)     | N/A  | N/A   | DWS Lei               | ngth (in)            | N/A  |  |
| N/A                                     | Landing X Slope (%)   | N/A  | N/A   | DWS Fu                | ll Width?            | N/A  |  |
| N/A                                     | Landing Curb? (Y/N)   | N/A  | N/A   | DWS Off               | set (in)             | N/A  |  |
| N/A                                     | Shared Landing?       | N/A  |       |                       |                      |      |  |
| N/A                                     | Gutter Ponding?       | N/A  | N/A   | Gutter SI             | ope (%)              | N/A  |  |
| N/A                                     | Gutter Lip Ht (in)    | N/A  | N/A   | Gutter X              | Slope (%)            | N/A  |  |
| N/A                                     | Painted X Walk1?      | No   | N/A   | Painted 2             | X Walk2?             | N/A  |  |
|                                         | X Walk 1 Direction    | To S |       | X Walk 2              | Direction            | N/A  |  |
| N/A                                     | X Walk 1 Width (in)   | N/A  | N/A   | X Walk 2              | Width (in)           | N/A  |  |
|                                         | X Walk 1 Slope (%)    | 1.7  |       | X Walk 2              | Slope (%)            | N/A  |  |
|                                         | X Walk 1 X Slope (%)  | 2.3  |       | X Walk 2              | X Slope (%)          | N/A  |  |
| N/A                                     | Ramp inside XWalk1?   | N/A  | N/A   | Ramp in               | side XWalk2?         | N/A  |  |
|                                         | Road Slope (%)        | N/A  | N/A   | Clear Sp              | ace?                 | N/A  |  |
|                                         | Road X Slope (%)      | N/A  | N/A   | Clear Sp              | ace to XWalk (in)    | N/A  |  |
| N/A                                     | Any Obstructions?     | N/A  | N/A   | Storm G               | rate/Utility Hazard? | N/A  |  |
|                                         | Obstruction Type      |      |       | Storm G               | rate/Utility Type    |      |  |
|                                         |                       | N/A  |       |                       |                      | N/A  |  |
|                                         |                       |      | Yes   | Surface               | Condition? (G/P)     | Good |  |
| 34                                      | 1                     |      |       |                       |                      |      |  |