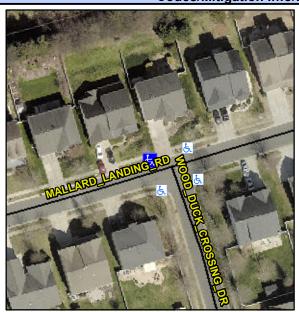

## **Access Compliance Report Public Rights-of-Way** (Curb Ramps)

Intersection ID: 47449 Main Street: MALLARD LANDING RD Cross Street: WOOD\_DUCK\_CROSSING\_DR Location: NW ADA ID: 0A87CCF0ED82 Ramp Type: Perp Initial Pass/Fail: Fail **Overall Compliance: No** Severity Score: 21.25