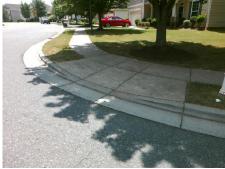

## Field Measurements/Component Compliance

Street 1 Name SIDNEY CREST AV
Stop Condition-Street 2 None
Street 2 Name CALDWWLL CROSSING PY
Stop Condition-Street 1 StopSign

Possible Solutions:

Remove & Replace Curb Ramp With Two New Directional Ramps or Equivalent.

Surveyor Notes:

N/A

PROW/ADA:

Not Found, R304.5.1, R304.2.2, R304.5.3

Total Cost: \$ 3200.00

| Field Measurements/Component Compliance |                       |      |      |                             |      |
|-----------------------------------------|-----------------------|------|------|-----------------------------|------|
| Compliance Description                  |                       | Data | Comp | liance Description          | Data |
| N/A                                     | Ramp Length (in)      | 48.0 | No   | Ramp Slope (%)              | 11.4 |
| No                                      | Ramp Width (in)       | 42.0 | No   | Ramp XSlope (%)             | 3.7  |
| N/A                                     | Flare Type LT         | N/A  | N/A  | Flare Type RT               | N/A  |
| N/A                                     | Flare Slope LT (%)    | N/A  | N/A  | Flare Slope RT (%)          | N/A  |
| N/A                                     | Flare Traversable LT? | N/A  | N/A  | Flare Traversable RT?       | N/A  |
| N/A                                     | Landing Length (in)   | N/A  | N/A  | DWS Provided?               | N/A  |
| N/A                                     | Landing Width (in)    | N/A  | N/A  | DWS Contrast?               | N/A  |
| N/A                                     | Landing Slope (%)     | N/A  | N/A  | DWS Length (in)             | N/A  |
| N/A                                     | Landing X Slope (%)   | N/A  | N/A  | DWS Full Width?             | N/A  |
| N/A                                     | Landing Curb? (Y/N)   | N/A  | N/A  | DWS Offset (in)             | N/A  |
| N/A                                     | Shared Landing?       | N/A  |      |                             |      |
| N/A                                     | Gutter Ponding?       | N/A  | N/A  | Gutter Slope (%)            | N/A  |
| N/A                                     | Gutter Lip Ht (in)    | N/A  | N/A  | Gutter X Slope (%)          | N/A  |
| N/A                                     | Painted X Walk1?      | No   | N/A  | Painted X Walk2?            | No   |
|                                         | X Walk 1 Direction    | To E |      | X Walk 2 Direction          | To N |
| N/A                                     | X Walk 1 Width (in)   | N/A  | N/A  | X Walk 2 Width (in)         | N/A  |
|                                         | X Walk 1 Slope (%)    | 5.5  |      | X Walk 2 Slope (%)          | 1.5  |
|                                         | X Walk 1 X Slope (%)  | 0.2  |      | X Walk 2 X Slope (%)        | 6.8  |
| N/A                                     | Ramp inside XWalk1?   | N/A  | N/A  | Ramp inside XWalk2?         | N/A  |
|                                         | Road Slope (%)        | 4.3  | N/A  | Clear Space?                | N/A  |
|                                         | Road X Slope (%)      | 4.2  | N/A  | Clear Space to XWalk (in)   | N/A  |
| N/A                                     | Any Obstructions?     | N/A  | N/A  | Storm Grate/Utility Hazard? | N/A  |
|                                         | Obstruction Type      |      |      | Storm Grate/Utility Type    |      |
|                                         |                       | N/A  |      |                             | N/A  |
|                                         |                       |      | Yes  | Surface Condition? (G/P)    | Good |
|                                         |                       |      |      |                             |      |