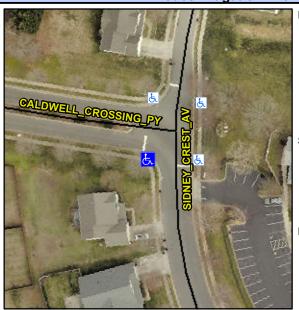

## Access Compliance Report Public Rights-of-Way (Curb Ramps)

Intersection ID: 42805Main Street:CALDWELL\_CROSSING\_PYCross Street:SIDNEY\_CREST\_AVLocation:SWADA ID: 0A8B10453205Ramp Type:PerpDiagInitial Pass/Fail:FailOverall Compliance:NoSeverity Score:22.5

## Field Measurements/Component Compliance

Street 1 Name SIDNEY CREST AV
Stop Condition-Street 2 None
Street 2 Name CALDWWLL CROSSING PY
Stop Condition-Street 1 StopSign

Possible Solutions:

Remove & Replace Curb Ramp With Two New Directional Ramps or Equivalent.