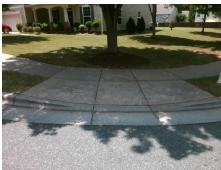

## Field Measurements/Component Compliance

Street 1 Name SIDNEY CREST AV
Stop Condition-Street 2 None
Street 2 Name CALDWWLL CROSSING PY
Stop Condition-Street 1 StopSign

Possible Solutions:

Remove & Replace Curb Ramp With Two New Directional Ramps or Equivalent.

Surveyor Notes:

N/A

PROW/ADA:

Not Found, R304.5.1, R304.2.2, R304.5.3

Total Cost: \$ 3200.00

| Field Measurements/Component Compliance |                       |      |      |                             |      |
|-----------------------------------------|-----------------------|------|------|-----------------------------|------|
| Compliance Description                  |                       | Data | Comp | liance Description          | Data |
| N/A                                     | Ramp Length (in)      | 48.0 | No   | Ramp Slope (%)              | 11.4 |
| No                                      | Ramp Width (in)       | 42.0 | No   | Ramp XSlope (%)             | 3.7  |
| N/A                                     | Flare Type LT         | N/A  | N/A  | Flare Type RT               | N/A  |
| N/A                                     | Flare Slope LT (%)    | N/A  | N/A  | Flare Slope RT (%)          | N/A  |
| N/A                                     | Flare Traversable LT? | N/A  | N/A  | Flare Traversable RT?       | N/A  |
| N/A                                     | Landing Length (in)   | N/A  | N/A  | DWS Provided?               | N/A  |
| N/A                                     | Landing Width (in)    | N/A  | N/A  | DWS Contrast?               | N/A  |
| N/A                                     | Landing Slope (%)     | N/A  | N/A  | DWS Length (in)             | N/A  |
| N/A                                     | Landing X Slope (%)   | N/A  | N/A  | DWS Full Width?             | N/A  |
| N/A                                     | Landing Curb? (Y/N)   | N/A  | N/A  | DWS Offset (in)             | N/A  |
| N/A                                     | Shared Landing?       | N/A  |      |                             |      |
| N/A                                     | Gutter Ponding?       | N/A  | N/A  | Gutter Slope (%)            | N/A  |
| N/A                                     | Gutter Lip Ht (in)    | N/A  | N/A  | Gutter X Slope (%)          | N/A  |
| N/A                                     | Painted X Walk1?      | No   | N/A  | Painted X Walk2?            | No   |
|                                         | X Walk 1 Direction    | To E |      | X Walk 2 Direction          | To N |
| N/A                                     | X Walk 1 Width (in)   | N/A  | N/A  | X Walk 2 Width (in)         | N/A  |
|                                         | X Walk 1 Slope (%)    | 5.5  |      | X Walk 2 Slope (%)          | 1.5  |
|                                         | X Walk 1 X Slope (%)  | 0.2  |      | X Walk 2 X Slope (%)        | 6.8  |
| N/A                                     | Ramp inside XWalk1?   | N/A  | N/A  | Ramp inside XWalk2?         | N/A  |
|                                         | Road Slope (%)        | 4.3  | N/A  | Clear Space?                | N/A  |
|                                         | Road X Slope (%)      | 4.2  | N/A  | Clear Space to XWalk (in)   | N/A  |
| N/A                                     | Any Obstructions?     | N/A  | N/A  | Storm Grate/Utility Hazard? | N/A  |
|                                         | Obstruction Type      |      |      | Storm Grate/Utility Type    |      |
|                                         |                       | N/A  |      |                             | N/A  |
|                                         |                       |      | Yes  | Surface Condition? (G/P)    | Good |
|                                         |                       |      |      |                             |      |