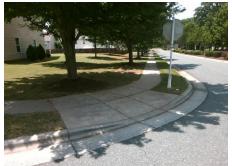

## Field Measurements/Component Compliance

Street 1 Name SIDNEY CREST AV
Stop Condition-Street 2 None
Street 2 Name CALDWWLL CROSSING PY
Stop Condition-Street 1 StopSign

Possible Solutions:

Remove & Replace Curb Ramp With Two New Directional Ramps or Equivalent.

Surveyor Notes:

N/A

PROW/ADA:

Not Found, R304.5.1, R304.2.2, R304.5.3

Total Cost: \$ 3200.00

| Field Measurements/Component Compliance |                       |      |      |                             |      |
|-----------------------------------------|-----------------------|------|------|-----------------------------|------|
| Compliance Description                  |                       | Data | Comp | liance Description          | Data |
| N/A                                     | Ramp Length (in)      | 48.0 | No   | Ramp Slope (%)              | 11.4 |
| No                                      | Ramp Width (in)       | 42.0 | No   | Ramp XSlope (%)             | 3.7  |
| N/A                                     | Flare Type LT         | N/A  | N/A  | Flare Type RT               | N/A  |
| N/A                                     | Flare Slope LT (%)    | N/A  | N/A  | Flare Slope RT (%)          | N/A  |
| N/A                                     | Flare Traversable LT? | N/A  | N/A  | Flare Traversable RT?       | N/A  |
| N/A                                     | Landing Length (in)   | N/A  | N/A  | DWS Provided?               | N/A  |
| N/A                                     | Landing Width (in)    | N/A  | N/A  | DWS Contrast?               | N/A  |
| N/A                                     | Landing Slope (%)     | N/A  | N/A  | DWS Length (in)             | N/A  |
| N/A                                     | Landing X Slope (%)   | N/A  | N/A  | DWS Full Width?             | N/A  |
| N/A                                     | Landing Curb? (Y/N)   | N/A  | N/A  | DWS Offset (in)             | N/A  |
| N/A                                     | Shared Landing?       | N/A  |      |                             |      |
| N/A                                     | Gutter Ponding?       | N/A  | N/A  | Gutter Slope (%)            | N/A  |
| N/A                                     | Gutter Lip Ht (in)    | N/A  | N/A  | Gutter X Slope (%)          | N/A  |
| N/A                                     | Painted X Walk1?      | No   | N/A  | Painted X Walk2?            | No   |
|                                         | X Walk 1 Direction    | To E |      | X Walk 2 Direction          | To N |
| N/A                                     | X Walk 1 Width (in)   | N/A  | N/A  | X Walk 2 Width (in)         | N/A  |
|                                         | X Walk 1 Slope (%)    | 5.5  |      | X Walk 2 Slope (%)          | 1.5  |
|                                         | X Walk 1 X Slope (%)  | 0.2  |      | X Walk 2 X Slope (%)        | 6.8  |
| N/A                                     | Ramp inside XWalk1?   | N/A  | N/A  | Ramp inside XWalk2?         | N/A  |
|                                         | Road Slope (%)        | 4.3  | N/A  | Clear Space?                | N/A  |
|                                         | Road X Slope (%)      | 4.2  | N/A  | Clear Space to XWalk (in)   | N/A  |
| N/A                                     | Any Obstructions?     | N/A  | N/A  | Storm Grate/Utility Hazard? | N/A  |
|                                         | Obstruction Type      |      |      | Storm Grate/Utility Type    |      |
|                                         |                       | N/A  |      |                             | N/A  |
|                                         |                       |      | Yes  | Surface Condition? (G/P)    | Good |
|                                         |                       |      |      |                             |      |