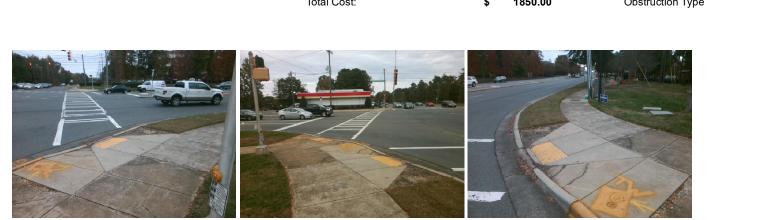

## Access Compliance Report Public Rights-of-Way (Curb Ramps)

| Intersection ID: 27177 Main Street: PROVIDENCE RD Cross Street: MCKEE RD Location: SW                           |                               |                                                |                        |                       |                           |     |                             |       |
|-----------------------------------------------------------------------------------------------------------------|-------------------------------|------------------------------------------------|------------------------|-----------------------|---------------------------|-----|-----------------------------|-------|
| Intersection ID: 27177 Main St                                                                                  | 7 Main Street: PROVIDENCE_RD  |                                                | Cross Street: MCKEE_RD |                       |                           |     |                             | SW    |
| ADA ID: 0A8BB7D081BD Ramp Type: Perp                                                                            |                               | Initial Pass/Fail: Fail Overall Compliance: No |                        |                       |                           |     | Severity Score:             | 21.25 |
| Codes/Mitigation Info/Possible Solution                                                                         |                               | Field Measurements/Component Compliance        |                        |                       |                           |     |                             |       |
| to the second second                                                                                            | Possible Solutions:           | Compliance Description Data                    |                        |                       | Compliance Description Da |     | Data                        |       |
|                                                                                                                 | Remove & Replace Entire Ramp. | I                                              | N/A                    | Ramp Length (in)      | 74.0                      | No  | Ramp Slope (%)              | 10.1  |
| 6                                                                                                               | N                             |                                                | No                     | Ramp Width (in)       | 46.0                      | Yes | Ramp XSlope (%)             | 1.4   |
| MCKELRU                                                                                                         |                               | I                                              | N/A                    | Flare Type LT         | N/A                       | N/A | Flare Type RT               | N/A   |
| EALLANITYNE COMMONS FY                                                                                          |                               | I                                              | N/A                    | Flare Slope LT (%)    | N/A                       | N/A | Flare Slope RT (%)          | N/A   |
| BALLANDING                                                                                                      | -                             | I                                              | N/A                    | Flare Traversable LT? | N/A                       | N/A | Flare Traversable RT?       | N/A   |
|                                                                                                                 |                               | I                                              | N/A                    | Landing Length (in)   | N/A                       | N/A | DWS Provided?               | N/A   |
|                                                                                                                 | Surveyor Notes:               | I                                              | N/A                    | Landing Width (in)    | N/A                       | N/A | DWS Contrast?               | N/A   |
|                                                                                                                 | N/A                           | I                                              | N/A                    | Landing Slope (%)     | N/A                       | N/A | DWS Length (in)             | N/A   |
| SPACE SPACE                                                                                                     |                               | I                                              | N/A                    | Landing X Slope (%)   | N/A                       | N/A | DWS Full Width?             | N/A   |
|                                                                                                                 |                               | I                                              | N/A                    | Landing Curb? (Y/N)   | N/A                       | N/A | DWS Offset (in)             | N/A   |
|                                                                                                                 | 3                             | I                                              | N/A                    | Shared Landing?       | N/A                       |     |                             |       |
| The second se | PROW/ADA:                     | I                                              | N/A                    | Gutter Ponding?       | N/A                       | N/A | Gutter Slope (%)            | N/A   |
|                                                                                                                 | Not Found, R304.5.1, R304.2.2 | I                                              | N/A                    | Gutter Lip Ht (in)    | N/A                       | N/A | Gutter X Slope (%)          | N/A   |
|                                                                                                                 |                               | I                                              | N/A                    | Painted X Walk1?      | Yes                       | N/A | Painted X Walk2?            | N/A   |
|                                                                                                                 | 1                             |                                                |                        | X Walk 1 Direction    | To E                      |     | X Walk 2 Direction          | N/A   |
|                                                                                                                 |                               | I                                              | N/A                    | X Walk 1 Width (in)   | 90.0                      | N/A | X Walk 2 Width (in)         | N/A   |
| Street 1 Name PROVIDENCE RD                                                                                     |                               |                                                |                        | X Walk 1 Slope (%)    | 1.5                       |     | X Walk 2 Slope (%)          | N/A   |
| Stop Condition-Street 2 Signal                                                                                  |                               |                                                |                        | X Walk 1 X Slope (%)  | 1.3                       |     | X Walk 2 X Slope (%)        | N/A   |
| Street 2 Name N/A                                                                                               |                               | I                                              | N/A                    | Ramp inside XWalk1?   | Yes                       | N/A | Ramp inside XWalk2?         | N/A   |
| Stop Condition-Street 1 N/A                                                                                     |                               |                                                |                        | Road Slope (%)        | N/A                       | N/A | Clear Space?                | N/A   |
|                                                                                                                 |                               |                                                |                        | Road X Slope (%)      | N/A                       | N/A | Clear Space to XWalk (in)   | N/A   |
|                                                                                                                 |                               |                                                | N/A                    | Any Obstructions?     | N/A                       | N/A | Storm Grate/Utility Hazard? | N/A   |
|                                                                                                                 | Total Cost: \$ 1              | 850.00                                         |                        | Obstruction Type      |                           |     | Storm Grate/Utility Type    |       |
|                                                                                                                 |                               |                                                |                        |                       | N/A                       |     |                             | N/A   |