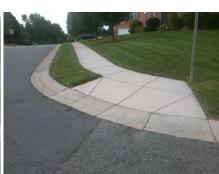

## **Access Compliance Report Public Rights-of-Way** (Curb Ramps)

Intersection ID: 3821 Main Street: BERSHIRE LN Cross Street: MARBLE HILL DR Location: SW **Overall Compliance: No Severity Score:** ADA ID: 0A8F75B662C9 Ramp Type: Perp Initial Pass/Fail: Fail 37.5

## Field Measurements/Component Compliance

**BERSHIRE LN** Street 1 Name Stop Condition-Street 2 StopSign N/A Street 2 Name Stop Condition-Street 1 N/A Possible Solutions: Remove & Replace Entire Ramp. Surveyor Notes: N/A PROW/ADA: Not Found, R304.2.2, R304.5.3