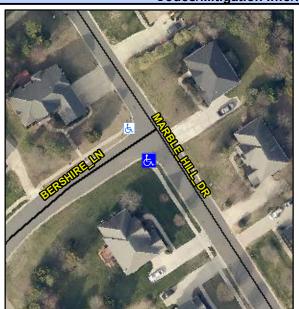

## **Access Compliance Report Public Rights-of-Way** (Curb Ramps)

Intersection ID: 3821 Main Street: BERSHIRE LN Cross Street: MARBLE HILL DR Location: SW **Overall Compliance: No Severity Score:** ADA ID: 0A8F75B662C9 Ramp Type: Perp Initial Pass/Fail: Fail 37.5

## Field Measurements/Component Compliance

**BERSHIRE LN** Street 1 Name Stop Condition-Street 2 StopSign N/A Street 2 Name Stop Condition-Street 1 N/A Possible Solutions: Remove & Replace Entire Ramp. Surveyor Notes: N/A PROW/ADA: Not Found, R304.2.2, R304.5.3