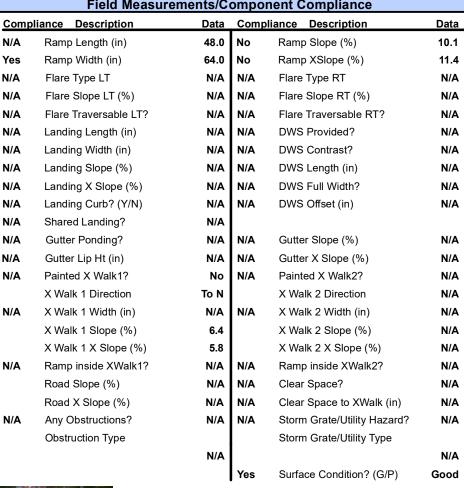

## Field Measurements/Component Compliance

**BERSHIRE LN** Street 1 Name Stop Condition-Street 2 StopSign N/A Street 2 Name Stop Condition-Street 1 N/A Possible Solutions: Remove & Replace Entire Ramp. Surveyor Notes: N/A PROW/ADA: Not Found, R304.2.2, R304.5.3