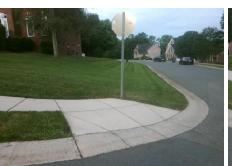

## **Access Compliance Report Public Rights-of-Way** (Curb Ramps)

Intersection ID: 3821 Main Street: BERSHIRE LN Cross Street: MARBLE HILL DR Location: SW **Overall Compliance: No Severity Score:** ADA ID: 0A8F75B662C9 Ramp Type: Perp Initial Pass/Fail: Fail 37.5

## Field Measurements/Component Compliance

**BERSHIRE LN** Street 1 Name Stop Condition-Street 2 StopSign N/A Street 2 Name Stop Condition-Street 1 N/A Possible Solutions: Remove & Replace Entire Ramp. Surveyor Notes: N/A PROW/ADA: Not Found, R304.2.2, R304.5.3