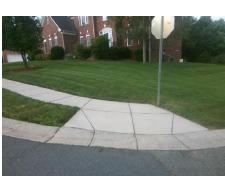

## **Access Compliance Report Public Rights-of-Way** (Curb Ramps)

Intersection ID: 3821 Main Street: BERSHIRE LN Cross Street: MARBLE HILL DR Location: SW **Overall Compliance: No Severity Score:** ADA ID: 0A8F75B662C9 Ramp Type: Perp Initial Pass/Fail: Fail 37.5

## Field Measurements/Component Compliance

**BERSHIRE LN** Street 1 Name Stop Condition-Street 2 StopSign N/A Street 2 Name Stop Condition-Street 1 N/A Possible Solutions: Remove & Replace Entire Ramp. Surveyor Notes: N/A PROW/ADA: Not Found, R304.2.2, R304.5.3