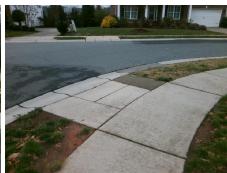

Surveyor Notes:

N/A

PROW/ADA:

Not Found, R304.5.1, R304.5.3

Total Cost: \$ 3200.00

| Compliance Description |                       | Data | Comp | liance Description          | Data |
|------------------------|-----------------------|------|------|-----------------------------|------|
| N/A                    | Ramp Length (in)      | 48.0 | Yes  | Ramp Slope (%)              | 5.4  |
| No                     | Ramp Width (in)       | 40.0 | No   | Ramp XSlope (%)             | 3.1  |
| N/A                    | Flare Type LT         | N/A  | N/A  | Flare Type RT               | N/A  |
| N/A                    | Flare Slope LT (%)    | N/A  | N/A  | Flare Slope RT (%)          | N/A  |
| N/A                    | Flare Traversable LT? | N/A  | N/A  | Flare Traversable RT?       | N/A  |
| N/A                    | Landing Length (in)   | N/A  | N/A  | DWS Provided?               | N/A  |
| N/A                    | Landing Width (in)    | N/A  | N/A  | DWS Contrast?               | N/A  |
| N/A                    | Landing Slope (%)     | N/A  | N/A  | DWS Length (in)             | N/A  |
| N/A                    | Landing X Slope (%)   | N/A  | N/A  | DWS Full Width?             | N/A  |
| N/A                    | Landing Curb? (Y/N)   | N/A  | N/A  | DWS Offset (in)             | N/A  |
| N/A                    | Shared Landing?       | N/A  |      |                             |      |
| N/A                    | Gutter Ponding?       | N/A  | N/A  | Gutter Slope (%)            | N/A  |
| N/A                    | Gutter Lip Ht (in)    | N/A  | N/A  | Gutter X Slope (%)          | N/A  |
| N/A                    | Painted X Walk1?      | No   | N/A  | Painted X Walk2?            | No   |
|                        | X Walk 1 Direction    | To W |      | X Walk 2 Direction          | To S |
| N/A                    | X Walk 1 Width (in)   | N/A  | N/A  | X Walk 2 Width (in)         | N/A  |
|                        | X Walk 1 Slope (%)    | 4.6  |      | X Walk 2 Slope (%)          | 0.0  |
|                        | X Walk 1 X Slope (%)  | 0.7  |      | X Walk 2 X Slope (%)        | 3.7  |
| N/A                    | Ramp inside XWalk1?   | N/A  | N/A  | Ramp inside XWalk2?         | N/A  |
|                        | Road Slope (%)        | 1.9  | N/A  | Clear Space?                | N/A  |
|                        | Road X Slope (%)      | 1.5  | N/A  | Clear Space to XWalk (in)   | N/A  |
| N/A                    | Any Obstructions?     | N/A  | N/A  | Storm Grate/Utility Hazard? | N/A  |
|                        | Obstruction Type      |      | l    | Storm Grate/Utility Type    |      |
|                        |                       | N/A  |      |                             | N/A  |
|                        |                       |      | Yes  | Surface Condition? (G/P)    | Good |