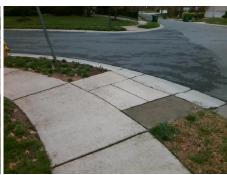

Surveyor Notes:

N/A

PROW/ADA:

Not Found, R304.5.1, R304.5.3

Total Cost: \$ 3200.00

| Compliance Description |                       | Data | Comp | liance Description          | Data |
|------------------------|-----------------------|------|------|-----------------------------|------|
| N/A                    | Ramp Length (in)      | 48.0 | Yes  | Ramp Slope (%)              | 5.4  |
| No                     | Ramp Width (in)       | 40.0 | No   | Ramp XSlope (%)             | 3.1  |
| N/A                    | Flare Type LT         | N/A  | N/A  | Flare Type RT               | N/A  |
| N/A                    | Flare Slope LT (%)    | N/A  | N/A  | Flare Slope RT (%)          | N/A  |
| N/A                    | Flare Traversable LT? | N/A  | N/A  | Flare Traversable RT?       | N/A  |
| N/A                    | Landing Length (in)   | N/A  | N/A  | DWS Provided?               | N/A  |
| N/A                    | Landing Width (in)    | N/A  | N/A  | DWS Contrast?               | N/A  |
| N/A                    | Landing Slope (%)     | N/A  | N/A  | DWS Length (in)             | N/A  |
| N/A                    | Landing X Slope (%)   | N/A  | N/A  | DWS Full Width?             | N/A  |
| N/A                    | Landing Curb? (Y/N)   | N/A  | N/A  | DWS Offset (in)             | N/A  |
| N/A                    | Shared Landing?       | N/A  |      |                             |      |
| N/A                    | Gutter Ponding?       | N/A  | N/A  | Gutter Slope (%)            | N/A  |
| N/A                    | Gutter Lip Ht (in)    | N/A  | N/A  | Gutter X Slope (%)          | N/A  |
| N/A                    | Painted X Walk1?      | No   | N/A  | Painted X Walk2?            | No   |
|                        | X Walk 1 Direction    | To W |      | X Walk 2 Direction          | To S |
| N/A                    | X Walk 1 Width (in)   | N/A  | N/A  | X Walk 2 Width (in)         | N/A  |
|                        | X Walk 1 Slope (%)    | 4.6  |      | X Walk 2 Slope (%)          | 0.0  |
|                        | X Walk 1 X Slope (%)  | 0.7  |      | X Walk 2 X Slope (%)        | 3.7  |
| N/A                    | Ramp inside XWalk1?   | N/A  | N/A  | Ramp inside XWalk2?         | N/A  |
|                        | Road Slope (%)        | 1.9  | N/A  | Clear Space?                | N/A  |
|                        | Road X Slope (%)      | 1.5  | N/A  | Clear Space to XWalk (in)   | N/A  |
| N/A                    | Any Obstructions?     | N/A  | N/A  | Storm Grate/Utility Hazard? | N/A  |
|                        | Obstruction Type      |      | l    | Storm Grate/Utility Type    |      |
|                        |                       | N/A  |      |                             | N/A  |
|                        |                       |      | Yes  | Surface Condition? (G/P)    | Good |