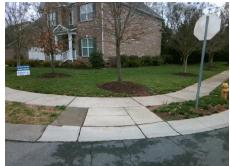

Surveyor Notes:

N/A

PROW/ADA:

Not Found, R304.5.1, R304.5.3

Total Cost: \$ 3200.00

| Compliance Description |                       | Data | Comp | liance Description          | Data |
|------------------------|-----------------------|------|------|-----------------------------|------|
| N/A                    | Ramp Length (in)      | 48.0 | Yes  | Ramp Slope (%)              | 5.4  |
| No                     | Ramp Width (in)       | 40.0 | No   | Ramp XSlope (%)             | 3.1  |
| N/A                    | Flare Type LT         | N/A  | N/A  | Flare Type RT               | N/A  |
| N/A                    | Flare Slope LT (%)    | N/A  | N/A  | Flare Slope RT (%)          | N/A  |
| N/A                    | Flare Traversable LT? | N/A  | N/A  | Flare Traversable RT?       | N/A  |
| N/A                    | Landing Length (in)   | N/A  | N/A  | DWS Provided?               | N/A  |
| N/A                    | Landing Width (in)    | N/A  | N/A  | DWS Contrast?               | N/A  |
| N/A                    | Landing Slope (%)     | N/A  | N/A  | DWS Length (in)             | N/A  |
| N/A                    | Landing X Slope (%)   | N/A  | N/A  | DWS Full Width?             | N/A  |
| N/A                    | Landing Curb? (Y/N)   | N/A  | N/A  | DWS Offset (in)             | N/A  |
| N/A                    | Shared Landing?       | N/A  |      |                             |      |
| N/A                    | Gutter Ponding?       | N/A  | N/A  | Gutter Slope (%)            | N/A  |
| N/A                    | Gutter Lip Ht (in)    | N/A  | N/A  | Gutter X Slope (%)          | N/A  |
| N/A                    | Painted X Walk1?      | No   | N/A  | Painted X Walk2?            | No   |
|                        | X Walk 1 Direction    | To W |      | X Walk 2 Direction          | To S |
| N/A                    | X Walk 1 Width (in)   | N/A  | N/A  | X Walk 2 Width (in)         | N/A  |
|                        | X Walk 1 Slope (%)    | 4.6  |      | X Walk 2 Slope (%)          | 0.0  |
|                        | X Walk 1 X Slope (%)  | 0.7  |      | X Walk 2 X Slope (%)        | 3.7  |
| N/A                    | Ramp inside XWalk1?   | N/A  | N/A  | Ramp inside XWalk2?         | N/A  |
|                        | Road Slope (%)        | 1.9  | N/A  | Clear Space?                | N/A  |
|                        | Road X Slope (%)      | 1.5  | N/A  | Clear Space to XWalk (in)   | N/A  |
| N/A                    | Any Obstructions?     | N/A  | N/A  | Storm Grate/Utility Hazard? | N/A  |
|                        | Obstruction Type      |      | l    | Storm Grate/Utility Type    |      |
|                        |                       | N/A  |      |                             | N/A  |
|                        |                       |      | Yes  | Surface Condition? (G/P)    | Good |