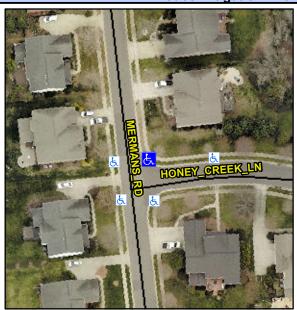

## Access Compliance Report Public Rights-of-Way (Curb Ramps)

Intersection ID: 46303Main Street:HONEY\_CREEK\_LNCross Street:MERMANS\_RDLocation:NEADA ID: 0A9D48947FADRamp Type:PerpDiagInitial Pass/Fail:FailOverall Compliance:NoSeverity Score:10

## Field Measurements/Component Compliance

Street 1 Name
Stop Condition-Street 2
Street 2 Name
Stop Condition-Street 1

MERMANS RD None HONEY CREEK LN StopSign Possible Solutions:

Remove & Replace Curb Ramp With Two New Directional Ramps or Equivalent.