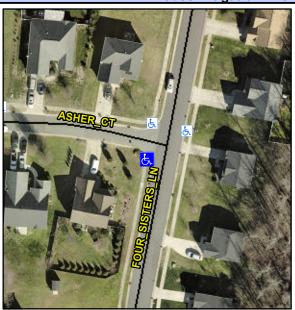

## Access Compliance Report Public Rights-of-Way (Curb Ramps)

Intersection ID: 45138Main Street: ASHER\_CTCross Street: FOUR\_SISTERS\_LNLocation:SWADA ID: 0A9D93698551Ramp Type: BlendTrans1Initial Pass/Fail: Fail Overall Compliance: NoSeverity Score:10

## Field Measurements/Component Compliance

Street 1 Name
ASHER CT
Stop Condition-Street 1
StopSign
Street 2 Name
N/A
Stop Condition-Street 2
N/A

Possible Solutions:

Remove & Replace Curb Ramp With Two New Directional Ramps or Equivalent.