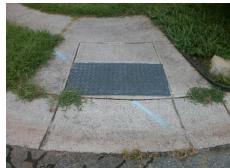

## Access Compliance Report Public Rights-of-Way (Curb Ramps)

Intersection ID: 45138Main Street: ASHER\_CTCross Street: FOUR\_SISTERS\_LNLocation:SWADA ID: 0A9D93698551Ramp Type: BlendTrans1Initial Pass/Fail: Fail Overall Compliance: NoSeverity Score:10

Surveyor Notes:

NO RT SW

PROW/ADA:

Not Found, R304.5.1, R304.5.3

Total Cost: \$ 3200.00

| Compliance Description D |                       | Data | Compliance Description |                             | Data |
|--------------------------|-----------------------|------|------------------------|-----------------------------|------|
| N/A                      | Ramp Length (in)      | 48.0 | Yes                    | BlendTrans Slope (%)        | 2.6  |
| No                       | Ramp Width (in)       | 46.5 | No                     | BlendTrans XSlope (%)       | 2.4  |
| N/A                      | A Flare Type LT       | N/A  | N/A                    | Flare Type RT               | N/A  |
| N/A                      | Flare Slope LT (%)    | N/A  | N/A                    | Flare Slope RT (%)          | N/A  |
| N/A                      | Flare Traversable LT? | N/A  | N/A                    | Flare Traversable RT?       | N/A  |
| N/A                      | Landing Length (in)   | N/A  | N/A                    | DWS Provided?               | N/A  |
| N/A                      | Landing Width (in)    | N/A  | N/A                    | DWS Contrast?               | N/A  |
| N/A                      | Landing Slope (%)     | N/A  | N/A                    | DWS Length (in)             | N/A  |
| N/A                      | Landing X Slope (%)   | N/A  | N/A                    | DWS Full Width?             | N/A  |
| N/A                      | Landing Curb? (Y/N)   | N/A  | N/A                    | DWS Offset (in)             | N/A  |
| N/A                      | A Shared Landing?     | N/A  |                        |                             |      |
| N/A                      | A Gutter Ponding?     | N/A  | N/A                    | Gutter Slope (%)            | N/A  |
| N/A                      | Gutter Lip Ht (in)    | 1.0  | N/A                    | Gutter X Slope (%)          | N/A  |
| N/A                      | A Painted X Walk1?    | No   | N/A                    | Painted X Walk2?            | N/A  |
|                          | X Walk 1 Direction    | To N |                        | X Walk 2 Direction          | N/A  |
|                          | X Walk 1 Width (in)   | N/A  |                        | X Walk 2 Width (in)         | N/A  |
|                          | X Walk 1 Slope (%)    | 3.3  |                        | X Walk 2 Slope (%)          | N/A  |
|                          | X Walk 1 X Slope (%)  | 1.1  |                        | X Walk 2 X Slope (%)        | N/A  |
| N/A                      | Ramp inside XWalk1?   | N/A  | N/A                    | Ramp inside XWalk2?         | N/A  |
|                          | Road Slope (%)        | 1.1  |                        | Clear Space?                | N/A  |
|                          | Road X Slope (%)      | 3.3  | N/A                    | Clear Space to XWalk (in)   | N/A  |
| N/A                      | Any Obstructions?     | N/A  | N/A                    | Storm Grate/Utility Hazard? | N/A  |
|                          | Obstruction Type      |      | l                      | Storm Grate/Utility Type    |      |
|                          |                       | N/A  | l                      |                             | N/A  |
|                          |                       |      | Yes                    | Surface Condition? (G/P)    | Good |
| 1                        |                       |      | No                     | Curb Slope (%)              | 14.4 |
| 700                      |                       |      |                        |                             |      |