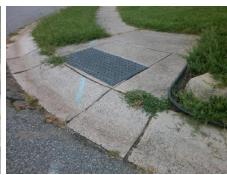

## Access Compliance Report Public Rights-of-Way (Curb Ramps)

Intersection ID: 45138Main Street: ASHER\_CTCross Street: FOUR\_SISTERS\_LNLocation:SWADA ID: 0A9D93698551Ramp Type: BlendTrans1Initial Pass/Fail: Fail Overall Compliance: NoSeverity Score:10

Surveyor Notes:

NO RT SW

PROW/ADA:

Not Found, R304.5.1, R304.5.3

Total Cost: \$ 3200.00

| Compliance Description D |                       | Data | Compliance Description |                             | Data |
|--------------------------|-----------------------|------|------------------------|-----------------------------|------|
| N/A                      | Ramp Length (in)      | 48.0 | Yes                    | BlendTrans Slope (%)        | 2.6  |
| No                       | Ramp Width (in)       | 46.5 | No                     | BlendTrans XSlope (%)       | 2.4  |
| N/A                      | A Flare Type LT       | N/A  | N/A                    | Flare Type RT               | N/A  |
| N/A                      | Flare Slope LT (%)    | N/A  | N/A                    | Flare Slope RT (%)          | N/A  |
| N/A                      | Flare Traversable LT? | N/A  | N/A                    | Flare Traversable RT?       | N/A  |
| N/A                      | Landing Length (in)   | N/A  | N/A                    | DWS Provided?               | N/A  |
| N/A                      | Landing Width (in)    | N/A  | N/A                    | DWS Contrast?               | N/A  |
| N/A                      | Landing Slope (%)     | N/A  | N/A                    | DWS Length (in)             | N/A  |
| N/A                      | Landing X Slope (%)   | N/A  | N/A                    | DWS Full Width?             | N/A  |
| N/A                      | Landing Curb? (Y/N)   | N/A  | N/A                    | DWS Offset (in)             | N/A  |
| N/A                      | A Shared Landing?     | N/A  |                        |                             |      |
| N/A                      | A Gutter Ponding?     | N/A  | N/A                    | Gutter Slope (%)            | N/A  |
| N/A                      | Gutter Lip Ht (in)    | 1.0  | N/A                    | Gutter X Slope (%)          | N/A  |
| N/A                      | A Painted X Walk1?    | No   | N/A                    | Painted X Walk2?            | N/A  |
|                          | X Walk 1 Direction    | To N |                        | X Walk 2 Direction          | N/A  |
|                          | X Walk 1 Width (in)   | N/A  |                        | X Walk 2 Width (in)         | N/A  |
|                          | X Walk 1 Slope (%)    | 3.3  |                        | X Walk 2 Slope (%)          | N/A  |
|                          | X Walk 1 X Slope (%)  | 1.1  |                        | X Walk 2 X Slope (%)        | N/A  |
| N/A                      | Ramp inside XWalk1?   | N/A  | N/A                    | Ramp inside XWalk2?         | N/A  |
|                          | Road Slope (%)        | 1.1  |                        | Clear Space?                | N/A  |
|                          | Road X Slope (%)      | 3.3  | N/A                    | Clear Space to XWalk (in)   | N/A  |
| N/A                      | Any Obstructions?     | N/A  | N/A                    | Storm Grate/Utility Hazard? | N/A  |
|                          | Obstruction Type      |      | l                      | Storm Grate/Utility Type    |      |
|                          |                       | N/A  | l                      |                             | N/A  |
|                          |                       |      | Yes                    | Surface Condition? (G/P)    | Good |
| 1                        |                       |      | No                     | Curb Slope (%)              | 14.4 |
| 700                      |                       |      |                        |                             |      |