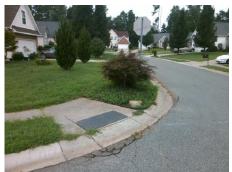

## Access Compliance Report Public Rights-of-Way (Curb Ramps)

Intersection ID: 45138Main Street: ASHER\_CTCross Street: FOUR\_SISTERS\_LNLocation:SWADA ID: 0A9D93698551Ramp Type: BlendTrans1Initial Pass/Fail: Fail Overall Compliance: NoSeverity Score:10

Surveyor Notes:

NO RT SW

PROW/ADA:

Not Found, R304.5.1, R304.5.3

Total Cost: \$ 3200.00

| Compliance Description D |                       | Data | Compliance Description |                             | Data |
|--------------------------|-----------------------|------|------------------------|-----------------------------|------|
| N/A                      | Ramp Length (in)      | 48.0 | Yes                    | BlendTrans Slope (%)        | 2.6  |
| No                       | Ramp Width (in)       | 46.5 | No                     | BlendTrans XSlope (%)       | 2.4  |
| N/A                      | A Flare Type LT       | N/A  | N/A                    | Flare Type RT               | N/A  |
| N/A                      | Flare Slope LT (%)    | N/A  | N/A                    | Flare Slope RT (%)          | N/A  |
| N/A                      | Flare Traversable LT? | N/A  | N/A                    | Flare Traversable RT?       | N/A  |
| N/A                      | Landing Length (in)   | N/A  | N/A                    | DWS Provided?               | N/A  |
| N/A                      | Landing Width (in)    | N/A  | N/A                    | DWS Contrast?               | N/A  |
| N/A                      | Landing Slope (%)     | N/A  | N/A                    | DWS Length (in)             | N/A  |
| N/A                      | Landing X Slope (%)   | N/A  | N/A                    | DWS Full Width?             | N/A  |
| N/A                      | Landing Curb? (Y/N)   | N/A  | N/A                    | DWS Offset (in)             | N/A  |
| N/A                      | A Shared Landing?     | N/A  |                        |                             |      |
| N/A                      | A Gutter Ponding?     | N/A  | N/A                    | Gutter Slope (%)            | N/A  |
| N/A                      | Gutter Lip Ht (in)    | 1.0  | N/A                    | Gutter X Slope (%)          | N/A  |
| N/A                      | A Painted X Walk1?    | No   | N/A                    | Painted X Walk2?            | N/A  |
|                          | X Walk 1 Direction    | To N |                        | X Walk 2 Direction          | N/A  |
|                          | X Walk 1 Width (in)   | N/A  |                        | X Walk 2 Width (in)         | N/A  |
|                          | X Walk 1 Slope (%)    | 3.3  |                        | X Walk 2 Slope (%)          | N/A  |
|                          | X Walk 1 X Slope (%)  | 1.1  |                        | X Walk 2 X Slope (%)        | N/A  |
| N/A                      | Ramp inside XWalk1?   | N/A  | N/A                    | Ramp inside XWalk2?         | N/A  |
|                          | Road Slope (%)        | 1.1  |                        | Clear Space?                | N/A  |
|                          | Road X Slope (%)      | 3.3  | N/A                    | Clear Space to XWalk (in)   | N/A  |
| N/A                      | Any Obstructions?     | N/A  | N/A                    | Storm Grate/Utility Hazard? | N/A  |
|                          | Obstruction Type      |      | l                      | Storm Grate/Utility Type    |      |
|                          |                       | N/A  | l                      |                             | N/A  |
|                          |                       |      | Yes                    | Surface Condition? (G/P)    | Good |
| 1                        |                       |      | No                     | Curb Slope (%)              | 14.4 |
| 700                      |                       |      |                        |                             |      |