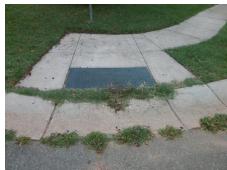

## **Field Measurements/Component Compliance**

Street 1 Name Stop Condition-Street 1 Street 2 Name Stop Condition-Street 2 **COFFEE TREE CT** StopSign **MOCKERNUT DR** None

Possible Solutions: Remove & Replace Curb Ramp With Two New Directional Ramps or Equivalent. Remove & Replace Gutter. Surveyor Notes: **NO LT SW** PROW/ADA: Not Found, R304.5.3, R304.2.1, R305.2