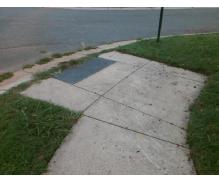

## **Field Measurements/Component Compliance**

Street 1 Name Stop Condition-Street 1 Street 2 Name Stop Condition-Street 2 **COFFEE TREE CT** StopSign **MOCKERNUT DR** None

Possible Solutions: Remove & Replace Curb Ramp With Two New Directional Ramps or Equivalent. Remove & Replace Gutter. Surveyor Notes: **NO LT SW** PROW/ADA: Not Found, R304.5.3, R304.2.1, R305.2