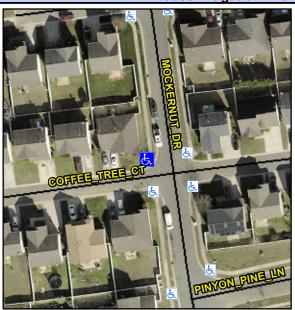

## **Access Compliance Report Public Rights-of-Way** (Curb Ramps)

Intersection ID: 44204 Main Street: MOCKERNUT DR **Cross Street: COFFEE TREE CT** Location: NW **ADA ID: 0A9EAC5DEE7F** Ramp Type: BlendTrans1 Initial Pass/Fail: Pass **Overall Compliance: No Severity Score:** 0.25