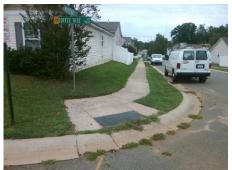

## **Field Measurements/Component Compliance**

Street 1 Name Stop Condition-Street 1 Street 2 Name Stop Condition-Street 2 **COFFEE TREE CT** StopSign **MOCKERNUT DR** None

Possible Solutions: Remove & Replace Curb Ramp With Two New Directional Ramps or Equivalent. Remove & Replace Gutter. Surveyor Notes: **NO LT SW** PROW/ADA: Not Found, R304.5.3, R304.2.1, R305.2