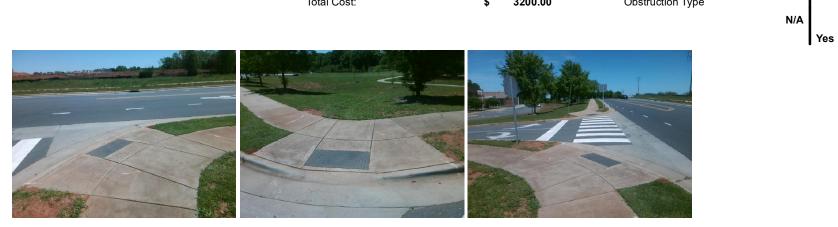

## Access Compliance Report Public Rights-of-Way (Curb Ramps)

| Intersection ID: 10038262 Main Street: SMITH_RD Cross Street: N/A Location: SW |                                        |                                             |         |                                                |                       |           |                          |                             |      |
|--------------------------------------------------------------------------------|----------------------------------------|---------------------------------------------|---------|------------------------------------------------|-----------------------|-----------|--------------------------|-----------------------------|------|
| Intersection ID: 10038262                                                      | : 10038262 Main Street: SMITH_RD       |                                             | Cross   | Street:                                        | N/A                   | Location: | SW                       |                             |      |
| ADA ID: 0A9EEFDEFDC7                                                           | A ID: 0A9EEFDEFDC7 Ramp Type: PerpDiag |                                             |         | Initial Pass/Fail: Fail Overall Compliance: No |                       |           |                          | o Severity Score:           | 22.5 |
| Codes/Mitigation Info/Possible Solution                                        |                                        |                                             |         | Field Measurements/Component Compliance        |                       |           |                          |                             |      |
|                                                                                | 5                                      | Possible Solutions:                         |         | Compliance Description D                       |                       |           | a Compliance Description |                             | Data |
|                                                                                |                                        | Remove & Replace Curb Ramp                  | With    | N/A                                            | Ramp Length (in)      | 47.0      | No                       | Ramp Slope (%)              | 9.2  |
|                                                                                |                                        | Two New Directional Ramps or<br>Equivalent. |         | No                                             | Ramp Width (in)       | 47.0      | No                       | Ramp XSlope (%)             | 2.7  |
|                                                                                |                                        |                                             |         | N/A                                            | Flare Type LT         | N/A       | N/A                      | Flare Type RT               | N/A  |
|                                                                                |                                        |                                             |         | N/A                                            | Flare Slope LT (%)    | N/A       | N/A                      | Flare Slope RT (%)          | N/A  |
|                                                                                |                                        |                                             |         | N/A                                            | Flare Traversable LT? | N/A       | N/A                      | Flare Traversable RT?       | N/A  |
|                                                                                |                                        |                                             |         | N/A                                            | Landing Length (in)   | N/A       | N/A                      | DWS Provided?               | N/A  |
|                                                                                |                                        | Surveyor Notes:                             |         | N/A                                            | Landing Width (in)    | N/A       | N/A                      | DWS Contrast?               | N/A  |
|                                                                                |                                        | N/A                                         |         | N/A                                            | Landing Slope (%)     | N/A       | N/A                      | DWS Length (in)             | N/A  |
|                                                                                |                                        |                                             |         | N/A                                            | Landing X Slope (%)   | N/A       | N/A                      | DWS Full Width?             | N/A  |
|                                                                                |                                        |                                             |         | N/A                                            | Landing Curb? (Y/N)   | N/A       | N/A                      | DWS Offset (in)             | N/A  |
|                                                                                |                                        |                                             |         | N/A                                            | Shared Landing?       | N/A       |                          |                             |      |
|                                                                                |                                        | PROW/ADA:                                   |         | N/A                                            | Gutter Ponding?       | N/A       | N/A                      | Gutter Slope (%)            | N/A  |
|                                                                                |                                        | Not Found, R304.5.1, R304.2.2,<br>R304.5.3  |         | N/A                                            | Gutter Lip Ht (in)    | N/A       | N/A                      | Gutter X Slope (%)          | N/A  |
|                                                                                |                                        |                                             |         | N/A                                            | Painted X Walk1?      | No        | N/A                      | Painted X Walk2?            | Yes  |
|                                                                                |                                        |                                             |         |                                                | X Walk 1 Direction    | To E      |                          | X Walk 2 Direction          | To N |
|                                                                                |                                        |                                             |         | N/A                                            | X Walk 1 Width (in)   | N/A       | N/A                      | X Walk 2 Width (in)         | 96.0 |
| Street 1 Name                                                                  | SMITH RD                               | -                                           |         |                                                | X Walk 1 Slope (%)    | 2.0       |                          | X Walk 2 Slope (%)          | 3.0  |
| Stop Condition-Street 2                                                        | None                                   |                                             |         |                                                | X Walk 1 X Slope (%)  | 2.2       |                          | X Walk 2 X Slope (%)        | 1.1  |
| Street 2 Name                                                                  | ENTRANCE                               |                                             |         | N/A                                            | Ramp inside XWalk1?   | N/A       | N/A                      | Ramp inside XWalk2?         | Yes  |
| Stop Condition-Street 1                                                        | StopSign                               |                                             |         |                                                | Road Slope (%)        | 3.1       | N/A                      | Clear Space?                | N/A  |
|                                                                                |                                        |                                             |         |                                                | Road X Slope (%)      | 1.6       | N/A                      | Clear Space to XWalk (in)   | N/A  |
|                                                                                |                                        |                                             |         | N/A                                            | Any Obstructions?     | N/A       | N/A                      | Storm Grate/Utility Hazard? | N/A  |
|                                                                                |                                        | Total Cost: \$                              | 3200.00 |                                                | Obstruction Type      |           |                          | Storm Grate/Utility Type    |      |
| 1                                                                              |                                        | ······ •                                    |         |                                                |                       | N/A       |                          |                             | N/A  |
| 1                                                                              |                                        |                                             |         |                                                |                       | 1.07      | l                        |                             |      |

**'es** Surface Condition? (G/P)

Good