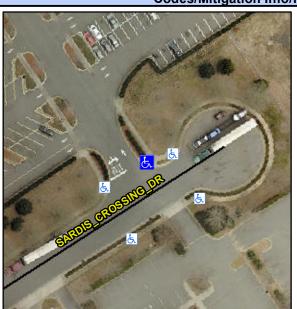

## Access Compliance Report Public Rights-of-Way (Curb Ramps)

Intersection ID: 10037245Main Street: SARDIS\_CROSSING\_DRCross Street: N/ALocation:NEADA ID: 0AA1BCDF5FEFRamp Type: PerpInitial Pass/Fail: FailOverall Compliance: NoSeverity Score: 33.75