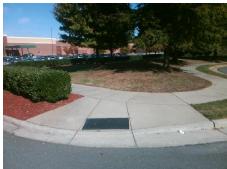

## Access Compliance Report Public Rights-of-Way (Curb Ramps)

Intersection ID: 10037245Main Street: SARDIS\_CROSSING\_DRCross Street: N/ALocation:NEADA ID: 0AA1BCDF5FEFRamp Type: PerpInitial Pass/Fail: FailOverall Compliance: NoSeverity Score: 33.75

Total Cost:

1850.00

| Field Measurements/Component Compliance |                       |       |      |        |                         |      |  |
|-----------------------------------------|-----------------------|-------|------|--------|-------------------------|------|--|
| Comp                                    | liance Description    | Data  | Comp | liance | Description             | Data |  |
| N/A                                     | Ramp Length (in)      | 73.0  | No   | Ramp   | Slope (%)               | 9.8  |  |
| No                                      | Ramp Width (in)       | 38.0  | No   | Ramp   | XSlope (%)              | 5.8  |  |
| N/A                                     | Flare Type LT         | N/A   | N/A  | Flare  | Type RT                 | N/A  |  |
| N/A                                     | Flare Slope LT (%)    | N/A   | N/A  | Flare  | Slope RT (%)            | N/A  |  |
| N/A                                     | Flare Traversable LT? | N/A   | N/A  | Flare  | Traversable RT?         | N/A  |  |
| N/A                                     | Landing Length (in)   | N/A   | N/A  | DWS    | Provided?               | N/A  |  |
| N/A                                     | Landing Width (in)    | N/A   | N/A  | DWS    | Contrast?               | N/A  |  |
| N/A                                     | Landing Slope (%)     | N/A   | N/A  | DWS    | Length (in)             | N/A  |  |
| N/A                                     | Landing X Slope (%)   | N/A   | N/A  | DWS    | Full Width?             | N/A  |  |
| N/A                                     | Landing Curb? (Y/N)   | N/A   | N/A  | DWS    | Offset (in)             | N/A  |  |
| N/A                                     | Shared Landing?       | N/A   |      |        |                         |      |  |
| N/A                                     | Gutter Ponding?       | N/A   | N/A  | Gutte  | r Slope (%)             | N/A  |  |
| N/A                                     | Gutter Lip Ht (in)    | N/A   | N/A  | Gutte  | r X Slope (%)           | N/A  |  |
| N/A                                     | Painted X Walk1?      | No    | N/A  | Paint  | ed X Walk2?             | N/A  |  |
|                                         | X Walk 1 Direction    | To SW |      | X Wa   | lk 2 Direction          | N/A  |  |
| N/A                                     | X Walk 1 Width (in)   | N/A   | N/A  | X Wa   | lk 2 Width (in)         | N/A  |  |
|                                         | X Walk 1 Slope (%)    | 4.4   |      | X Wa   | lk 2 Slope (%)          | N/A  |  |
|                                         | X Walk 1 X Slope (%)  | 4.0   |      | X Wa   | lk 2 X Slope (%)        | N/A  |  |
| N/A                                     | Ramp inside XWalk1?   | N/A   | N/A  | Ram    | inside XWalk2?          | N/A  |  |
|                                         | Road Slope (%)        | N/A   | N/A  | Clear  | Space?                  | N/A  |  |
|                                         | Road X Slope (%)      | N/A   | N/A  | Clear  | Space to XWalk (in)     | N/A  |  |
| N/A                                     | Any Obstructions?     | N/A   | N/A  | Storn  | n Grate/Utility Hazard? | N/A  |  |
|                                         | Obstruction Type      |       |      | Storn  | n Grate/Utility Type    |      |  |
|                                         |                       | N/A   |      |        |                         | N/A  |  |
|                                         |                       |       | Yes  | Surfa  | ce Condition? (G/P)     | Good |  |
|                                         |                       |       |      |        |                         |      |  |