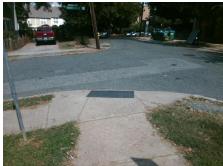

## **Access Compliance Report Public Rights-of-Way** (Curb Ramps)

Intersection ID: 11497 Main Street: MARGARET BROWN ST **Cross Street: S IRWIN AV** Location: W **Overall Compliance: No Severity Score:** ADA ID: 0AA1CD1A7D3B Ramp Type: PerpDiag Initial Pass/Fail: Fail 12.5

## Field Measurements/Component Compliance

Street 1 Name Stop Condition-Street 2 Street 2 Name Stop Condition-Street 1

S IRWIN AV

**MARGARET BROWN ST** 

None

StopSign

Surveyor Notes: N/A PROW/ADA: R304.5.3

Remove & Replace Curb Ramp With Two New Directional Ramps or

Total Cost: 3200.00 Compliance Description Data Compliance Description Data Yes N/A Ramp Length (in) 60.0 Ramp Slope (%) 6.7 No Ramp XSlope (%) Yes Ramp Width (in) 48.0 5.8 N/A N/A Flare Type LT N/A Flare Type RT N/A N/A N/A N/A Flare Slope RT (%) N/A Flare Slope LT (%) N/A Flare Traversable LT? N/A N/A Flare Traversable RT? N/A N/A N/A N/A **DWS Provided?** N/A Landing Length (in) N/A Landing Width (in) N/A N/A **DWS Contrast?** N/A N/A N/A N/A Landing Slope (%) DWS Length (in) N/A N/A Landing X Slope (%) N/A N/A DWS Full Width? N/A N/A Landing Curb? (Y/N) N/A N/A DWS Offset (in) N/A N/A N/A Shared Landing? N/A **Gutter Ponding?** N/A N/A Gutter Slope (%) N/A N/A Gutter Lip Ht (in) N/A N/A Gutter X Slope (%) N/A N/A Painted X Walk1? No N/A Painted X Walk2? No X Walk 1 Direction To SE X Walk 2 Direction To NE N/A N/A X Walk 1 Width (in) X Walk 2 Width (in) N/A X Walk 1 Slope (%) 10.0 X Walk 2 Slope (%) 3.2 X Walk 2 X Slope (%) X Walk 1 X Slope (%) 1.1 5.8 N/A N/A N/A Ramp inside XWalk2? N/A Ramp inside XWalk1? Road Slope (%) 4.3 N/A Clear Space? N/A N/A Road X Slope (%) 3.0 Clear Space to XWalk (in) N/A N/A N/A N/A Any Obstructions? Storm Grate/Utility Hazard? N/A