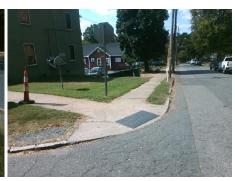

## **Access Compliance Report Public Rights-of-Way** (Curb Ramps)

Intersection ID: 11497 Main Street: MARGARET BROWN ST **Cross Street: S IRWIN AV** Location: W **Overall Compliance: No Severity Score:** ADA ID: 0AA1CD1A7D3B Ramp Type: PerpDiag Initial Pass/Fail: Fail 12.5

## Field Measurements/Component Compliance

Street 1 Name Stop Condition-Street 2 Street 2 Name Stop Condition-Street 1

S IRWIN AV

**MARGARET BROWN ST** 

None

StopSign

Surveyor Notes: N/A PROW/ADA: R304.5.3

Remove & Replace Curb Ramp With Two New Directional Ramps or

Total Cost: 3200.00 Compliance Description Data Compliance Description Data Yes N/A Ramp Length (in) 60.0 Ramp Slope (%) 6.7 No Ramp XSlope (%) Yes Ramp Width (in) 48.0 5.8 N/A N/A Flare Type LT N/A Flare Type RT N/A N/A N/A N/A Flare Slope RT (%) N/A Flare Slope LT (%) N/A Flare Traversable LT? N/A N/A Flare Traversable RT? N/A N/A N/A N/A **DWS Provided?** N/A Landing Length (in) N/A Landing Width (in) N/A N/A **DWS Contrast?** N/A N/A N/A N/A Landing Slope (%) DWS Length (in) N/A N/A Landing X Slope (%) N/A N/A DWS Full Width? N/A N/A Landing Curb? (Y/N) N/A N/A DWS Offset (in) N/A N/A N/A Shared Landing? N/A **Gutter Ponding?** N/A N/A Gutter Slope (%) N/A N/A Gutter Lip Ht (in) N/A N/A Gutter X Slope (%) N/A N/A Painted X Walk1? No N/A Painted X Walk2? No X Walk 1 Direction To SE X Walk 2 Direction To NE N/A N/A X Walk 1 Width (in) X Walk 2 Width (in) N/A X Walk 1 Slope (%) 10.0 X Walk 2 Slope (%) 3.2 X Walk 2 X Slope (%) X Walk 1 X Slope (%) 1.1 5.8 N/A N/A N/A Ramp inside XWalk2? N/A Ramp inside XWalk1? Road Slope (%) 4.3 N/A Clear Space? N/A N/A Road X Slope (%) 3.0 Clear Space to XWalk (in) N/A N/A N/A N/A Any Obstructions? Storm Grate/Utility Hazard? N/A