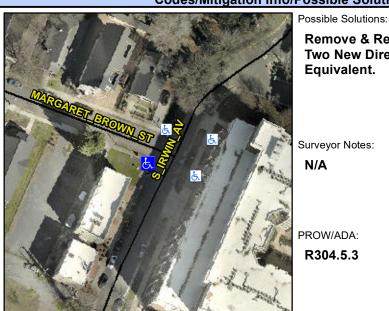

## **Access Compliance Report Public Rights-of-Way** (Curb Ramps)

Intersection ID: 11497 Main Street: MARGARET BROWN ST **Cross Street: S IRWIN AV** Location: W **Overall Compliance: No Severity Score:** ADA ID: 0AA1CD1A7D3B Ramp Type: PerpDiag Initial Pass/Fail: Fail 12.5

## Field Measurements/Component Compliance

Street 1 Name Stop Condition-Street 2 Street 2 Name Stop Condition-Street 1

S IRWIN AV

**MARGARET BROWN ST** 

None

StopSign

Surveyor Notes: N/A PROW/ADA: R304.5.3

Remove & Replace Curb Ramp With Two New Directional Ramps or