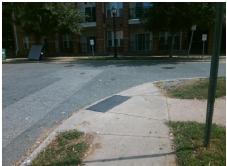

## **Access Compliance Report Public Rights-of-Way** (Curb Ramps)

Intersection ID: 11497 Main Street: MARGARET BROWN ST **Cross Street: S IRWIN AV** Location: W **Overall Compliance: No Severity Score:** ADA ID: 0AA1CD1A7D3B Ramp Type: PerpDiag Initial Pass/Fail: Fail 12.5

## Field Measurements/Component Compliance

Street 1 Name Stop Condition-Street 2 Street 2 Name Stop Condition-Street 1

S IRWIN AV

**MARGARET BROWN ST** 

None

StopSign

Surveyor Notes: N/A PROW/ADA: R304.5.3

Remove & Replace Curb Ramp With Two New Directional Ramps or

Total Cost: 3200.00 Compliance Description Data Compliance Description Data Yes N/A Ramp Length (in) 60.0 Ramp Slope (%) 6.7 No Ramp XSlope (%) Yes Ramp Width (in) 48.0 5.8 N/A N/A Flare Type LT N/A Flare Type RT N/A N/A N/A N/A Flare Slope RT (%) N/A Flare Slope LT (%) N/A Flare Traversable LT? N/A N/A Flare Traversable RT? N/A N/A N/A N/A **DWS Provided?** N/A Landing Length (in) N/A Landing Width (in) N/A N/A **DWS Contrast?** N/A N/A N/A N/A Landing Slope (%) DWS Length (in) N/A N/A Landing X Slope (%) N/A N/A DWS Full Width? N/A N/A Landing Curb? (Y/N) N/A N/A DWS Offset (in) N/A N/A N/A Shared Landing? N/A **Gutter Ponding?** N/A N/A Gutter Slope (%) N/A N/A Gutter Lip Ht (in) N/A N/A Gutter X Slope (%) N/A N/A Painted X Walk1? No N/A Painted X Walk2? No X Walk 1 Direction To SE X Walk 2 Direction To NE N/A N/A X Walk 1 Width (in) X Walk 2 Width (in) N/A X Walk 1 Slope (%) 10.0 X Walk 2 Slope (%) 3.2 X Walk 2 X Slope (%) X Walk 1 X Slope (%) 1.1 5.8 N/A N/A N/A Ramp inside XWalk2? N/A Ramp inside XWalk1? Road Slope (%) 4.3 N/A Clear Space? N/A N/A Road X Slope (%) 3.0 Clear Space to XWalk (in) N/A N/A N/A N/A Any Obstructions? Storm Grate/Utility Hazard? N/A