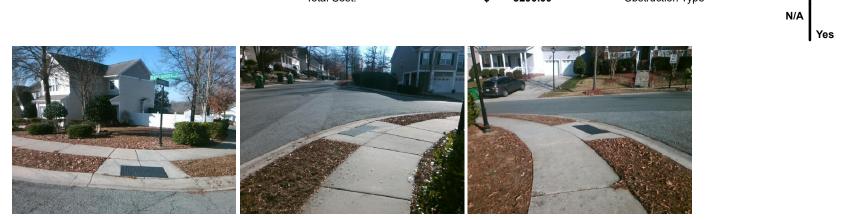

## Access Compliance Report Public Rights-of-Way (Curb Ramps)

| Intersection ID: 29986                   | rsection ID: 29986 Main Street: SECRET_GARDEN_LN |                            |            |                                                | Cross Street: WINDING_RIVER_DR |                             |                 |                             | W     |
|------------------------------------------|--------------------------------------------------|----------------------------|------------|------------------------------------------------|--------------------------------|-----------------------------|-----------------|-----------------------------|-------|
| ADA ID: 0AA55CE1C36B Ramp Type: PerpDiag |                                                  |                            |            | Initial Pass/Fail: Fail Overall Compliance: No |                                |                             |                 | o Severity Score:           | 13.75 |
| Codes/Mitigation Info/Possible Solution  |                                                  |                            |            | Field Measurements/Component Compliance        |                                |                             |                 |                             |       |
|                                          | Possible Solutions:                              |                            |            |                                                |                                | Data Compliance Description |                 | Data                        |       |
|                                          |                                                  | Remove & Replace Curb Ra   | amp With   | N/A                                            | Ramp Length (in)               | 46.0                        | No              | Ramp Slope (%)              | 8.4   |
|                                          |                                                  | Two New Directional Ramp   | -          | Yes                                            | Ramp Width (in)                | 48.0                        | No              | Ramp XSlope (%)             | 4.2   |
|                                          |                                                  | Equivalent.                |            | N/A                                            | Flare Type LT                  | N/A                         | N/A             | Flare Type RT               | N/A   |
|                                          |                                                  | 1                          |            | N/A                                            | Flare Slope LT (%)             | N/A                         | N/A             | Flare Slope RT (%)          | N/A   |
| TINDING AWAR, DR.                        |                                                  |                            |            | N/A                                            | Flare Traversable LT?          | N/A                         | N/A             | Flare Traversable RT?       | N/A   |
|                                          |                                                  |                            |            | N/A                                            | Landing Length (in)            | N/A                         | N/A             | DWS Provided?               | N/A   |
|                                          |                                                  | Surveyor Notes:            |            | N/A                                            | Landing Width (in)             | N/A                         | N/A             | DWS Contrast?               | N/A   |
|                                          |                                                  | N/A                        |            | N/A                                            | Landing Slope (%)              | N/A                         | N/A             | DWS Length (in)             | N/A   |
| a second second second                   |                                                  |                            | N/A        | Landing X Slope (%)                            | N/A                            | N/A                         | DWS Full Width? | N/A                         |       |
|                                          |                                                  |                            | N/A        | Landing Curb? (Y/N)                            | N/A                            | N/A                         | DWS Offset (in) | N/A                         |       |
|                                          |                                                  |                            | N/A        | Shared Landing?                                | N/A                            |                             |                 |                             |       |
|                                          |                                                  | PROW/ADA:                  |            | N/A                                            | Gutter Ponding?                | N/A                         | N/A             | Gutter Slope (%)            | N/A   |
|                                          |                                                  | Not Found, R304.2.2, R304. | 5.3        | N/A                                            | Gutter Lip Ht (in)             | N/A                         | N/A             | Gutter X Slope (%)          | N/A   |
|                                          |                                                  | ,,,,,                      |            | N/A                                            | Painted X Walk1?               | No                          | N/A             | Painted X Walk2?            | No    |
|                                          |                                                  |                            |            |                                                | X Walk 1 Direction             | To SE                       |                 | X Walk 2 Direction          | To NE |
|                                          |                                                  |                            |            | N/A                                            | X Walk 1 Width (in)            | N/A                         | N/A             | X Walk 2 Width (in)         | N/A   |
| Street 1 Name SECRET G                   | ARDEN LN                                         | -                          |            |                                                | X Walk 1 Slope (%)             | 7.3                         |                 | X Walk 2 Slope (%)          | 7.1   |
| Stop Condition-Street 2                  | StopSign                                         |                            |            |                                                | X Walk 1 X Slope (%)           | 3.1                         |                 | X Walk 2 X Slope (%)        | 10.7  |
| Street 2 Name WINDING                    | RIVER DR                                         |                            |            | N/A                                            | Ramp inside XWalk1?            | N/A                         | N/A             | Ramp inside XWalk2?         | N/A   |
| Stop Condition-Street 1                  | None                                             |                            |            |                                                | Road Slope (%)                 | 3.4                         | N/A             | Clear Space?                | N/A   |
|                                          |                                                  |                            |            |                                                | Road X Slope (%)               | 9.9                         | N/A             | Clear Space to XWalk (in)   | N/A   |
|                                          |                                                  |                            |            | N/A                                            | Any Obstructions?              | N/A                         | N/A             | Storm Grate/Utility Hazard? | N/A   |
|                                          |                                                  | Total Cost:                | \$ 3200.00 |                                                | Obstruction Type               |                             |                 | Storm Grate/Utility Type    |       |
|                                          |                                                  |                            |            |                                                |                                | N/A                         |                 |                             | N/A   |