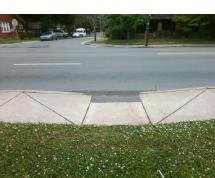

Remove & Replace Curb Ramp With Two New Directional Ramps or Equivalent.

Surveyor Notes:

N/A

PROW/ADA:

R304.5.1

| Compl | iance Description     | Data | Comp | liance Description          | Data |
|-------|-----------------------|------|------|-----------------------------|------|
| N/A   | Ramp Length (in)      | 25.0 | Yes  | BlendTrans Slope (%)        | 3.2  |
| No    | Ramp Width (in)       | 47.0 | Yes  | BlendTrans XSlope (%)       | 1.2  |
| N/A   | Flare Type LT         | N/A  | N/A  | Flare Type RT               | N/A  |
| N/A   | Flare Slope LT (%)    | N/A  | N/A  | Flare Slope RT (%)          | N/A  |
| N/A   | Flare Traversable LT? | N/A  | N/A  | Flare Traversable RT?       | N/A  |
| N/A   | Landing Length (in)   | N/A  | N/A  | DWS Provided?               | N/A  |
| N/A   | Landing Width (in)    | N/A  | N/A  | DWS Contrast?               | N/A  |
| N/A   | Landing Slope (%)     | N/A  | N/A  | DWS Length (in)             | N/A  |
| N/A   | Landing X Slope (%)   | N/A  | N/A  | DWS Full Width?             | N/A  |
| N/A   | Landing Curb? (Y/N)   | N/A  | N/A  | DWS Offset (in)             | N/A  |
| N/A   | Shared Landing?       | N/A  |      |                             |      |
| N/A   | Gutter Ponding?       | N/A  | N/A  | Gutter Slope (%)            | N/A  |
| N/A   | Gutter Lip Ht (in)    | N/A  | N/A  | Gutter X Slope (%)          | N/A  |
| N/A   | Painted X Walk1?      | No   | N/A  | Painted X Walk2?            | N/A  |
|       | X Walk 1 Direction    | To E |      | X Walk 2 Direction          | N/A  |
|       | X Walk 1 Width (in)   | N/A  |      | X Walk 2 Width (in)         | N/A  |
|       | X Walk 1 Slope (%)    | 5.9  |      | X Walk 2 Slope (%)          | N/A  |
|       | X Walk 1 X Slope (%)  | 1.3  |      | X Walk 2 X Slope (%)        | N/A  |
| N/A   | Ramp inside XWalk1?   | N/A  | N/A  | Ramp inside XWalk2?         | N/A  |
|       | Road Slope (%)        | 1.3  |      | Clear Space?                | N/A  |
|       | Road X Slope (%)      | 5.9  | N/A  | Clear Space to XWalk (in)   | N/A  |
| N/A   | Any Obstructions?     | N/A  | N/A  | Storm Grate/Utility Hazard? | N/A  |
|       | Obstruction Type      |      |      | Storm Grate/Utility Type    |      |
|       |                       | N/A  |      |                             | N/A  |
|       |                       |      | Yes  | Surface Condition? (G/P)    | Good |
|       |                       |      | N/A  | Curb Slope (%)              | 3.0  |