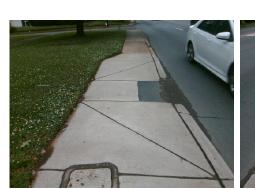

Remove & Replace Curb Ramp With Two New Directional Ramps or Equivalent.

Surveyor Notes:

N/A

PROW/ADA:

R304.5.1

| Compl | iance Description     | Data | Comp | liance Description          | Data |
|-------|-----------------------|------|------|-----------------------------|------|
| N/A   | Ramp Length (in)      | 25.0 | Yes  | BlendTrans Slope (%)        | 3.2  |
| No    | Ramp Width (in)       | 47.0 | Yes  | BlendTrans XSlope (%)       | 1.2  |
| N/A   | Flare Type LT         | N/A  | N/A  | Flare Type RT               | N/A  |
| N/A   | Flare Slope LT (%)    | N/A  | N/A  | Flare Slope RT (%)          | N/A  |
| N/A   | Flare Traversable LT? | N/A  | N/A  | Flare Traversable RT?       | N/A  |
| N/A   | Landing Length (in)   | N/A  | N/A  | DWS Provided?               | N/A  |
| N/A   | Landing Width (in)    | N/A  | N/A  | DWS Contrast?               | N/A  |
| N/A   | Landing Slope (%)     | N/A  | N/A  | DWS Length (in)             | N/A  |
| N/A   | Landing X Slope (%)   | N/A  | N/A  | DWS Full Width?             | N/A  |
| N/A   | Landing Curb? (Y/N)   | N/A  | N/A  | DWS Offset (in)             | N/A  |
| N/A   | Shared Landing?       | N/A  |      |                             |      |
| N/A   | Gutter Ponding?       | N/A  | N/A  | Gutter Slope (%)            | N/A  |
| N/A   | Gutter Lip Ht (in)    | N/A  | N/A  | Gutter X Slope (%)          | N/A  |
| N/A   | Painted X Walk1?      | No   | N/A  | Painted X Walk2?            | N/A  |
|       | X Walk 1 Direction    | To E |      | X Walk 2 Direction          | N/A  |
|       | X Walk 1 Width (in)   | N/A  |      | X Walk 2 Width (in)         | N/A  |
|       | X Walk 1 Slope (%)    | 5.9  |      | X Walk 2 Slope (%)          | N/A  |
|       | X Walk 1 X Slope (%)  | 1.3  |      | X Walk 2 X Slope (%)        | N/A  |
| N/A   | Ramp inside XWalk1?   | N/A  | N/A  | Ramp inside XWalk2?         | N/A  |
|       | Road Slope (%)        | 1.3  |      | Clear Space?                | N/A  |
|       | Road X Slope (%)      | 5.9  | N/A  | Clear Space to XWalk (in)   | N/A  |
| N/A   | Any Obstructions?     | N/A  | N/A  | Storm Grate/Utility Hazard? | N/A  |
|       | Obstruction Type      |      |      | Storm Grate/Utility Type    |      |
|       |                       | N/A  |      |                             | N/A  |
|       |                       |      | Yes  | Surface Condition? (G/P)    | Good |
|       |                       |      | N/A  | Curb Slope (%)              | 3.0  |