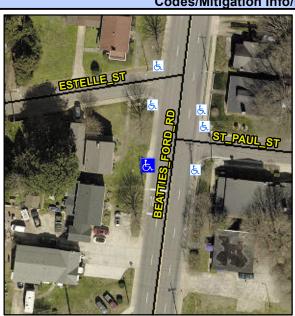

## Access Compliance Report Public Rights-of-Way (Curb Ramps)

Intersection ID: 8754 Main Street: BEATTIES\_FORD\_RD Cross Street: ST\_PAUL\_ST Location: SW

ADA ID: 0AAB1A35F77A Ramp Type: BlendTrans1 Initial Pass/Fail: Fail Overall Compliance: No Severity Score: 8.75

## Field Measurements/Component Compliance

Street 1 Name

Stop Condition-Street 1

Street 2 Name

N/A

Stop Condition-Street 2

N/A

Possible Solutions:

Remove & Replace Curb Ramp With Two New Directional Ramps or Equivalent.

Surveyor Notes:

N/A

PROW/ADA:

R304.5.1

| Compl | iance Description     | Data | Comp | liance Description          | Data |
|-------|-----------------------|------|------|-----------------------------|------|
| N/A   | Ramp Length (in)      | 25.0 | Yes  | BlendTrans Slope (%)        | 3.2  |
| No    | Ramp Width (in)       | 47.0 | Yes  | BlendTrans XSlope (%)       | 1.2  |
| N/A   | Flare Type LT         | N/A  | N/A  | Flare Type RT               | N/A  |
| N/A   | Flare Slope LT (%)    | N/A  | N/A  | Flare Slope RT (%)          | N/A  |
| N/A   | Flare Traversable LT? | N/A  | N/A  | Flare Traversable RT?       | N/A  |
| N/A   | Landing Length (in)   | N/A  | N/A  | DWS Provided?               | N/A  |
| N/A   | Landing Width (in)    | N/A  | N/A  | DWS Contrast?               | N/A  |
| N/A   | Landing Slope (%)     | N/A  | N/A  | DWS Length (in)             | N/A  |
| N/A   | Landing X Slope (%)   | N/A  | N/A  | DWS Full Width?             | N/A  |
| N/A   | Landing Curb? (Y/N)   | N/A  | N/A  | DWS Offset (in)             | N/A  |
| N/A   | Shared Landing?       | N/A  |      |                             |      |
| N/A   | Gutter Ponding?       | N/A  | N/A  | Gutter Slope (%)            | N/A  |
| N/A   | Gutter Lip Ht (in)    | N/A  | N/A  | Gutter X Slope (%)          | N/A  |
| N/A   | Painted X Walk1?      | No   | N/A  | Painted X Walk2?            | N/A  |
|       | X Walk 1 Direction    | To E |      | X Walk 2 Direction          | N/A  |
|       | X Walk 1 Width (in)   | N/A  |      | X Walk 2 Width (in)         | N/A  |
|       | X Walk 1 Slope (%)    | 5.9  |      | X Walk 2 Slope (%)          | N/A  |
|       | X Walk 1 X Slope (%)  | 1.3  |      | X Walk 2 X Slope (%)        | N/A  |
| N/A   | Ramp inside XWalk1?   | N/A  | N/A  | Ramp inside XWalk2?         | N/A  |
|       | Road Slope (%)        | 1.3  |      | Clear Space?                | N/A  |
|       | Road X Slope (%)      | 5.9  | N/A  | Clear Space to XWalk (in)   | N/A  |
| N/A   | Any Obstructions?     | N/A  | N/A  | Storm Grate/Utility Hazard? | N/A  |
|       | Obstruction Type      |      |      | Storm Grate/Utility Type    |      |
|       |                       | N/A  |      |                             | N/A  |
|       |                       |      | Yes  | Surface Condition? (G/P)    | Good |
|       |                       |      | N/A  | Curb Slope (%)              | 3.0  |