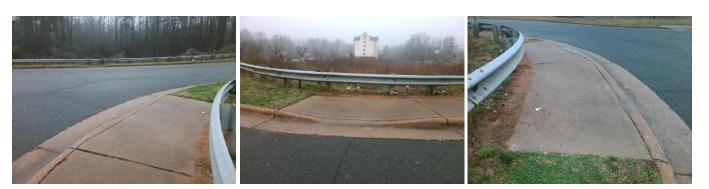

## Access Compliance Report Public Rights-of-Way (Curb Ramps)

| Intersection ID: 11266                  | Main Street: AXAR RD         |                     |              | Cross Street: MULBERRY_CHURCH_RD               |     |                       |      |                             | Location:                   | NW  |
|-----------------------------------------|------------------------------|---------------------|--------------|------------------------------------------------|-----|-----------------------|------|-----------------------------|-----------------------------|-----|
|                                         |                              |                     |              |                                                |     |                       |      |                             |                             |     |
| ADA ID: 0AAEDE499982                    | 0AAEDE499982 Ramp Type: Perp |                     |              | Initial Pass/Fail: Fail Overall Compliance: No |     |                       |      | o Severity Score:           | 21.25                       |     |
| Codes/Mitigation Info/Possible Solution |                              |                     |              | Field Measurements/Component Compliance        |     |                       |      |                             |                             |     |
|                                         | 13.4.8                       | Possible Solutions: |              | Compliance Description                         |     |                       | Data | Data Compliance Description |                             |     |
| St. Land and                            |                              | Remove & Replace    | Entire Ramp. |                                                | N/A | Ramp Length (in)      | 67.0 | No                          | Ramp Slope (%)              | 8.8 |
| ALL BRITH                               | a the sector                 |                     | -            |                                                | No  | Ramp Width (in)       | 42.0 | Yes                         | Ramp XSlope (%)             | 0.1 |
|                                         | 1 and                        |                     |              |                                                | N/A | Flare Type LT         | N/A  | N/A                         | Flare Type RT               | N/A |
|                                         | ALA I                        |                     |              |                                                | N/A | Flare Slope LT (%)    | N/A  | N/A                         | Flare Slope RT (%)          | N/A |
|                                         | the state                    |                     |              |                                                | N/A | Flare Traversable LT? | N/A  | N/A                         | Flare Traversable RT?       | N/A |
| TALL OF THE PARTY OF                    | A Art IN                     |                     |              |                                                | N/A | Landing Length (in)   | N/A  | N/A                         | DWS Provided?               | N/A |
|                                         | N. S. S. W.                  | Surveyor Notes:     |              |                                                | N/A | Landing Width (in)    | N/A  | N/A                         | DWS Contrast?               | N/A |
|                                         | 5.                           | N/A                 |              |                                                | N/A | Landing Slope (%)     | N/A  | N/A                         | DWS Length (in)             | N/A |
|                                         | <b>B</b>                     |                     |              |                                                | N/A | Landing X Slope (%)   | N/A  | N/A                         | DWS Full Width?             | N/A |
|                                         | CHL RD                       |                     |              |                                                | N/A | Landing Curb? (Y/N)   | N/A  | N/A                         | DWS Offset (in)             | N/A |
| the second the                          |                              |                     |              |                                                | N/A | Shared Landing?       | N/A  |                             |                             |     |
| the the Second Desta                    | 6.                           | PROW/ADA:           |              |                                                | N/A | Gutter Ponding?       | N/A  | N/A                         | Gutter Slope (%)            | N/A |
| 3                                       | Aller and a second second    | Not Found, R304.5   | .1, R304.2.2 |                                                | N/A | Gutter Lip Ht (in)    | N/A  | N/A                         | Gutter X Slope (%)          | N/A |
| a state in                              | The                          |                     |              |                                                | N/A | Painted X Walk1?      | No   | N/A                         | Painted X Walk2?            | N/A |
|                                         | A A A MA                     |                     |              |                                                |     | X Walk 1 Direction    | To S |                             | X Walk 2 Direction          | N/A |
|                                         | Shere and                    |                     |              |                                                | N/A | X Walk 1 Width (in)   | N/A  | N/A                         | X Walk 2 Width (in)         | N/A |
| Street 1 Name MULB                      | ERRY CHURCH RD               |                     |              |                                                |     | X Walk 1 Slope (%)    | 3.9  |                             | X Walk 2 Slope (%)          | N/A |
| Stop Condition-Street 2                 | None                         |                     |              |                                                |     | X Walk 1 X Slope (%)  | 0.5  |                             | X Walk 2 X Slope (%)        | N/A |
| Street 2 Name                           | N/A                          |                     |              |                                                | N/A | Ramp inside XWalk1?   | N/A  | N/A                         | Ramp inside XWalk2?         | N/A |
| Stop Condition-Street 1                 | N/A                          |                     |              |                                                |     | Road Slope (%)        | N/A  | N/A                         | Clear Space?                | N/A |
|                                         |                              |                     |              |                                                |     | Road X Slope (%)      | N/A  | N/A                         | Clear Space to XWalk (in)   | N/A |
|                                         |                              |                     |              |                                                | N/A | Any Obstructions?     | N/A  | N/A                         | Storm Grate/Utility Hazard? | N/A |
|                                         |                              | Total Cost:         | \$ 1         | 850.00                                         |     | Obstruction Type      |      |                             | Storm Grate/Utility Type    |     |
|                                         |                              |                     |              |                                                |     |                       | N/A  |                             |                             | N/A |