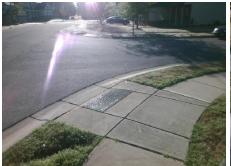

## Field Measurements/Component Compliance

Street 1 Name
Stop Condition-Street 2
Street 2 Name
Stop Condition-Street 1

COVE POINT DR StopSign WITHERS RD None Possible Solutions:

Remove & Replace Curb Ramp With
Two New Directional Ramps or
Equivalent.

Surveyor Notes:
N/A

PROW/ADA:

R304.5.1, R304.2.2

Total Cost: \$ 3200.00

| Field Measurements/Component Compliance |                       |      |                        |                             |      |
|-----------------------------------------|-----------------------|------|------------------------|-----------------------------|------|
| Compliance Description                  |                       | Data | Compliance Description |                             | Data |
| N/A                                     | Ramp Length (in)      | 50.0 | No                     | Ramp Slope (%)              | 11.0 |
| No                                      | Ramp Width (in)       | 43.5 | Yes                    | Ramp XSlope (%)             | 0.9  |
| N/A                                     | Flare Type LT         | N/A  | N/A                    | Flare Type RT               | N/A  |
| N/A                                     | Flare Slope LT (%)    | N/A  | N/A                    | Flare Slope RT (%)          | N/A  |
| N/A                                     | Flare Traversable LT? | N/A  | N/A                    | Flare Traversable RT?       | N/A  |
| N/A                                     | Landing Length (in)   | N/A  | N/A                    | DWS Provided?               | N/A  |
| N/A                                     | Landing Width (in)    | N/A  | N/A                    | DWS Contrast?               | N/A  |
| N/A                                     | Landing Slope (%)     | N/A  | N/A                    | DWS Length (in)             | N/A  |
| N/A                                     | Landing X Slope (%)   | N/A  | N/A                    | DWS Full Width?             | N/A  |
| N/A                                     | Landing Curb? (Y/N)   | N/A  | N/A                    | DWS Offset (in)             | N/A  |
| N/A                                     | Shared Landing?       | N/A  |                        |                             |      |
| N/A                                     | Gutter Ponding?       | N/A  | N/A                    | Gutter Slope (%)            | N/A  |
| N/A                                     | Gutter Lip Ht (in)    | N/A  | N/A                    | Gutter X Slope (%)          | N/A  |
| N/A                                     | Painted X Walk1?      | No   | N/A                    | Painted X Walk2?            | No   |
|                                         | X Walk 1 Direction    | To E |                        | X Walk 2 Direction          | To N |
| N/A                                     | X Walk 1 Width (in)   | N/A  | N/A                    | X Walk 2 Width (in)         | N/A  |
|                                         | X Walk 1 Slope (%)    | 0.5  |                        | X Walk 2 Slope (%)          | 6.6  |
|                                         | X Walk 1 X Slope (%)  | 4.9  |                        | X Walk 2 X Slope (%)        | 0.4  |
| N/A                                     | Ramp inside XWalk1?   | N/A  | N/A                    | Ramp inside XWalk2?         | N/A  |
|                                         | Road Slope (%)        | 1.9  | N/A                    | Clear Space?                | N/A  |
|                                         | Road X Slope (%)      | 6.1  | N/A                    | Clear Space to XWalk (in)   | N/A  |
| N/A                                     | Any Obstructions?     | N/A  | N/A                    | Storm Grate/Utility Hazard? | N/A  |
|                                         | Obstruction Type      |      |                        | Storm Grate/Utility Type    |      |
|                                         |                       | N/A  |                        |                             | N/A  |
|                                         |                       |      | Yes                    | Surface Condition? (G/P)    | Good |
|                                         |                       |      |                        |                             |      |