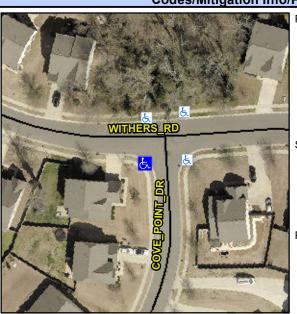

## Access Compliance Report Public Rights-of-Way (Curb Ramps)

Intersection ID: 50663Main Street: COVE\_POINT\_DRCross Street: WITHERS\_RDLocation:SWADA ID: 0AB57EB16BEDRamp Type: PerpDiagInitial Pass/Fail: FailOverall Compliance: NoSeverity Score: 21.25

## Field Measurements/Component Compliance

Street 1 Name
Stop Condition-Street 2
Street 2 Name
Stop Condition-Street 1

COVE POINT DR StopSign WITHERS RD None Possible Solutions:

Remove & Replace Curb Ramp With
Two New Directional Ramps or
Equivalent.