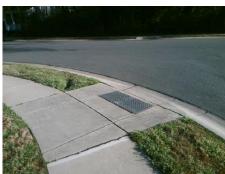

## Field Measurements/Component Compliance

Street 1 Name
Stop Condition-Street 2
Street 2 Name
Stop Condition-Street 1

COVE POINT DR StopSign WITHERS RD None Possible Solutions:

Remove & Replace Curb Ramp With
Two New Directional Ramps or
Equivalent.

Surveyor Notes:
N/A

PROW/ADA:

R304.5.1, R304.2.2

Total Cost: \$ 3200.00

| Field Measurements/Component Compliance |                       |      |                        |                             |      |
|-----------------------------------------|-----------------------|------|------------------------|-----------------------------|------|
| Compliance Description                  |                       | Data | Compliance Description |                             | Data |
| N/A                                     | Ramp Length (in)      | 50.0 | No                     | Ramp Slope (%)              | 11.0 |
| No                                      | Ramp Width (in)       | 43.5 | Yes                    | Ramp XSlope (%)             | 0.9  |
| N/A                                     | Flare Type LT         | N/A  | N/A                    | Flare Type RT               | N/A  |
| N/A                                     | Flare Slope LT (%)    | N/A  | N/A                    | Flare Slope RT (%)          | N/A  |
| N/A                                     | Flare Traversable LT? | N/A  | N/A                    | Flare Traversable RT?       | N/A  |
| N/A                                     | Landing Length (in)   | N/A  | N/A                    | DWS Provided?               | N/A  |
| N/A                                     | Landing Width (in)    | N/A  | N/A                    | DWS Contrast?               | N/A  |
| N/A                                     | Landing Slope (%)     | N/A  | N/A                    | DWS Length (in)             | N/A  |
| N/A                                     | Landing X Slope (%)   | N/A  | N/A                    | DWS Full Width?             | N/A  |
| N/A                                     | Landing Curb? (Y/N)   | N/A  | N/A                    | DWS Offset (in)             | N/A  |
| N/A                                     | Shared Landing?       | N/A  |                        |                             |      |
| N/A                                     | Gutter Ponding?       | N/A  | N/A                    | Gutter Slope (%)            | N/A  |
| N/A                                     | Gutter Lip Ht (in)    | N/A  | N/A                    | Gutter X Slope (%)          | N/A  |
| N/A                                     | Painted X Walk1?      | No   | N/A                    | Painted X Walk2?            | No   |
|                                         | X Walk 1 Direction    | To E |                        | X Walk 2 Direction          | To N |
| N/A                                     | X Walk 1 Width (in)   | N/A  | N/A                    | X Walk 2 Width (in)         | N/A  |
|                                         | X Walk 1 Slope (%)    | 0.5  |                        | X Walk 2 Slope (%)          | 6.6  |
|                                         | X Walk 1 X Slope (%)  | 4.9  |                        | X Walk 2 X Slope (%)        | 0.4  |
| N/A                                     | Ramp inside XWalk1?   | N/A  | N/A                    | Ramp inside XWalk2?         | N/A  |
|                                         | Road Slope (%)        | 1.9  | N/A                    | Clear Space?                | N/A  |
|                                         | Road X Slope (%)      | 6.1  | N/A                    | Clear Space to XWalk (in)   | N/A  |
| N/A                                     | Any Obstructions?     | N/A  | N/A                    | Storm Grate/Utility Hazard? | N/A  |
|                                         | Obstruction Type      |      |                        | Storm Grate/Utility Type    |      |
|                                         |                       | N/A  |                        |                             | N/A  |
|                                         |                       |      | Yes                    | Surface Condition? (G/P)    | Good |
|                                         |                       |      |                        |                             |      |