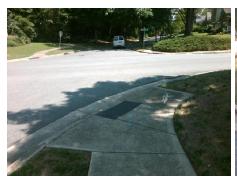

## Field Measurements/Component Compliance

Street 1 Name Stop Condition-Street 2 Street 2 Name Stop Condition-Street 1

Possible Solutions: Remove & Replace Curb Ramp With Two New Directional Ramps or Equivalent. Surveyor Notes:

R304.5.3

N/A

PROW/ADA: Not Found, R304.5.1, R304.2.2,

**PRINCETON AV** None STERLING RD StopSign

> Total Cost: 3200.00

| Compliance Description |                       | Data  | Compliance |       | Description         | Data |
|------------------------|-----------------------|-------|------------|-------|---------------------|------|
| N/A                    | Ramp Length (in)      | 65.0  | No         | Ram   | Slope (%)           | 10.2 |
| No                     | Ramp Width (in)       | 41.0  | No         | Ram   | XSlope (%)          | 4.9  |
| N/A                    | Flare Type LT         | N/A   | N/A        | Flare | Type RT             | N/A  |
| N/A                    | Flare Slope LT (%)    | N/A   | N/A        | Flare | Slope RT (%)        | N/A  |
| N/A                    | Flare Traversable LT? | N/A   | N/A        | Flare | Traversable RT?     | N/A  |
| N/A                    | Landing Length (in)   | N/A   | N/A        | DWS   | Provided?           | N/A  |
| N/A                    | Landing Width (in)    | N/A   | N/A        | DWS   | Contrast?           | N/A  |
| N/A                    | Landing Slope (%)     | N/A   | N/A        | DWS   | Length (in)         | N/A  |
| N/A                    | Landing X Slope (%)   | N/A   | N/A        | DWS   | Full Width?         | N/A  |
| N/A                    | Landing Curb? (Y/N)   | N/A   | N/A        | DWS   | Offset (in)         | N/A  |
| N/A                    | Shared Landing?       | N/A   |            |       |                     |      |
| N/A                    | Gutter Ponding?       | N/A   | N/A        | Gutte | er Slope (%)        | N/A  |
| N/A                    | Gutter Lip Ht (in)    | N/A   | N/A        | Gutte | r X Slope (%)       | N/A  |
| N/A                    | Painted X Walk1?      | No    | N/A        | Paint | ed X Walk2?         | No   |
|                        | X Walk 1 Direction    | To NE |            | X Wa  | lk 2 Direction      | To W |
| N/A                    | X Walk 1 Width (in)   | N/A   | N/A        | X Wa  | lk 2 Width (in)     | N/A  |
|                        | X Walk 1 Slope (%)    | 6.5   |            | X Wa  | lk 2 Slope (%)      | 1.2  |
|                        | X Walk 1 X Slope (%)  | 1.2   |            | X Wa  | lk 2 X Slope (%)    | 3.1  |
| N/A                    | Ramp inside XWalk1?   | N/A   | N/A        | Ram   | inside XWalk2?      | N/A  |
|                        | Road Slope (%)        | 4.3   | N/A        | Clear | Space?              | N/A  |
|                        | Road X Slope (%)      | 2.2   | N/A        | Clear | Space to XWalk (in) | N/A  |