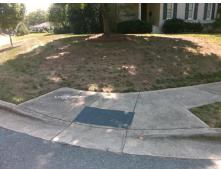

## Field Measurements/Component Compliance

Street 1 Name Stop Condition-Street 2 Street 2 Name Stop Condition-Street 1

Possible Solutions: Remove & Replace Curb Ramp With Two New Directional Ramps or Equivalent. Surveyor Notes:

R304.5.3

N/A

PROW/ADA: Not Found, R304.5.1, R304.2.2,

**PRINCETON AV** None STERLING RD StopSign

> Total Cost: 3200.00

| Compliance Description |                       | Data  | Compliance |       | Description         | Data |
|------------------------|-----------------------|-------|------------|-------|---------------------|------|
| N/A                    | Ramp Length (in)      | 65.0  | No         | Ram   | Slope (%)           | 10.2 |
| No                     | Ramp Width (in)       | 41.0  | No         | Ram   | XSlope (%)          | 4.9  |
| N/A                    | Flare Type LT         | N/A   | N/A        | Flare | Type RT             | N/A  |
| N/A                    | Flare Slope LT (%)    | N/A   | N/A        | Flare | Slope RT (%)        | N/A  |
| N/A                    | Flare Traversable LT? | N/A   | N/A        | Flare | Traversable RT?     | N/A  |
| N/A                    | Landing Length (in)   | N/A   | N/A        | DWS   | Provided?           | N/A  |
| N/A                    | Landing Width (in)    | N/A   | N/A        | DWS   | Contrast?           | N/A  |
| N/A                    | Landing Slope (%)     | N/A   | N/A        | DWS   | Length (in)         | N/A  |
| N/A                    | Landing X Slope (%)   | N/A   | N/A        | DWS   | Full Width?         | N/A  |
| N/A                    | Landing Curb? (Y/N)   | N/A   | N/A        | DWS   | Offset (in)         | N/A  |
| N/A                    | Shared Landing?       | N/A   |            |       |                     |      |
| N/A                    | Gutter Ponding?       | N/A   | N/A        | Gutte | er Slope (%)        | N/A  |
| N/A                    | Gutter Lip Ht (in)    | N/A   | N/A        | Gutte | r X Slope (%)       | N/A  |
| N/A                    | Painted X Walk1?      | No    | N/A        | Paint | ed X Walk2?         | No   |
|                        | X Walk 1 Direction    | To NE |            | X Wa  | lk 2 Direction      | To W |
| N/A                    | X Walk 1 Width (in)   | N/A   | N/A        | X Wa  | lk 2 Width (in)     | N/A  |
|                        | X Walk 1 Slope (%)    | 6.5   |            | X Wa  | lk 2 Slope (%)      | 1.2  |
|                        | X Walk 1 X Slope (%)  | 1.2   |            | X Wa  | lk 2 X Slope (%)    | 3.1  |
| N/A                    | Ramp inside XWalk1?   | N/A   | N/A        | Ram   | inside XWalk2?      | N/A  |
|                        | Road Slope (%)        | 4.3   | N/A        | Clear | Space?              | N/A  |
|                        | Road X Slope (%)      | 2.2   | N/A        | Clear | Space to XWalk (in) | N/A  |