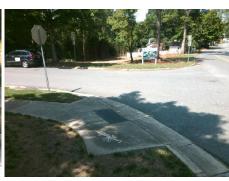

## Field Measurements/Component Compliance

Street 1 Name Stop Condition-Street 2 Street 2 Name Stop Condition-Street 1

Possible Solutions: Remove & Replace Curb Ramp With Two New Directional Ramps or Equivalent. Surveyor Notes:

R304.5.3

N/A

PROW/ADA: Not Found, R304.5.1, R304.2.2,

**PRINCETON AV** None STERLING RD StopSign

> Total Cost: 3200.00

| Compliance Description |                       | Data  | Compliance |       | Description         | Data |
|------------------------|-----------------------|-------|------------|-------|---------------------|------|
| N/A                    | Ramp Length (in)      | 65.0  | No         | Ram   | Slope (%)           | 10.2 |
| No                     | Ramp Width (in)       | 41.0  | No         | Ram   | XSlope (%)          | 4.9  |
| N/A                    | Flare Type LT         | N/A   | N/A        | Flare | Type RT             | N/A  |
| N/A                    | Flare Slope LT (%)    | N/A   | N/A        | Flare | Slope RT (%)        | N/A  |
| N/A                    | Flare Traversable LT? | N/A   | N/A        | Flare | Traversable RT?     | N/A  |
| N/A                    | Landing Length (in)   | N/A   | N/A        | DWS   | Provided?           | N/A  |
| N/A                    | Landing Width (in)    | N/A   | N/A        | DWS   | Contrast?           | N/A  |
| N/A                    | Landing Slope (%)     | N/A   | N/A        | DWS   | Length (in)         | N/A  |
| N/A                    | Landing X Slope (%)   | N/A   | N/A        | DWS   | Full Width?         | N/A  |
| N/A                    | Landing Curb? (Y/N)   | N/A   | N/A        | DWS   | Offset (in)         | N/A  |
| N/A                    | Shared Landing?       | N/A   |            |       |                     |      |
| N/A                    | Gutter Ponding?       | N/A   | N/A        | Gutte | er Slope (%)        | N/A  |
| N/A                    | Gutter Lip Ht (in)    | N/A   | N/A        | Gutte | r X Slope (%)       | N/A  |
| N/A                    | Painted X Walk1?      | No    | N/A        | Paint | ed X Walk2?         | No   |
|                        | X Walk 1 Direction    | To NE |            | X Wa  | lk 2 Direction      | To W |
| N/A                    | X Walk 1 Width (in)   | N/A   | N/A        | X Wa  | lk 2 Width (in)     | N/A  |
|                        | X Walk 1 Slope (%)    | 6.5   |            | X Wa  | lk 2 Slope (%)      | 1.2  |
|                        | X Walk 1 X Slope (%)  | 1.2   |            | X Wa  | lk 2 X Slope (%)    | 3.1  |
| N/A                    | Ramp inside XWalk1?   | N/A   | N/A        | Ram   | inside XWalk2?      | N/A  |
|                        | Road Slope (%)        | 4.3   | N/A        | Clear | Space?              | N/A  |
|                        | Road X Slope (%)      | 2.2   | N/A        | Clear | Space to XWalk (in) | N/A  |