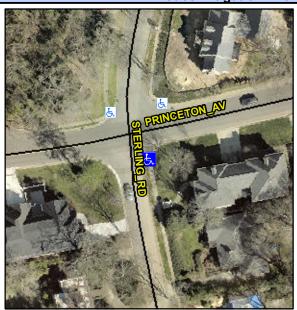

## **Access Compliance Report Public Rights-of-Way** (Curb Ramps)

N/A

N/A

Good

Main Street: PRINCETON AV **Cross Street: STERLING RD** Location: Intersection ID: 16746 SE Ramp Type: PerpDiag Initial Pass/Fail: Fail **Overall Compliance: No Severity Score:** 22.5 ADA ID: 0AB86D746287