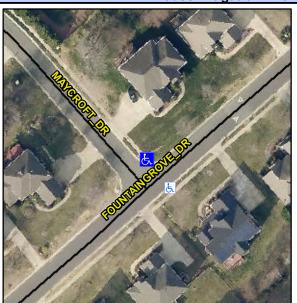

## **Access Compliance Report Public Rights-of-Way** (Curb Ramps)

Intersection ID: 28768 Main Street: FOUNTAINGROVE DR **Cross Street: MAYCROFT DR** Location: **ADA ID: 0ABBA838A843** Ramp Type: Perp Initial Pass/Fail: Fail **Overall Compliance: No Severity Score:** 42.5