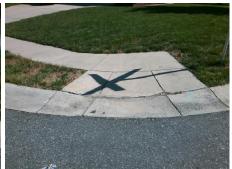

**Codes/Mitigation Info/Possible Solution** 

**FOUNTAINGROVE DR** Street 1 Name Stop Condition-Street 2 None Street 2 Name N/A Stop Condition-Street 1 N/A Possible Solutions: Remove & Replace Entire Ramp. Surveyor Notes: N/A PROW/ADA: R304.5.1, R304.2.2, R304.5.3

Total Cost: 1850.00

| Field Measurements/Component Compliance |                       |       |      |        |                         |      |
|-----------------------------------------|-----------------------|-------|------|--------|-------------------------|------|
| Compl                                   | iance Description     | Data  | Comp | liance | Description             | Data |
| N/A                                     | Ramp Length (in)      | 32.0  | No   | Ram    | o Slope (%)             | 9.7  |
| No                                      | Ramp Width (in)       | 34.0  | No   | Ram    | xSlope (%)              | 6.5  |
| N/A                                     | Flare Type LT         | N/A   | N/A  | Flare  | Type RT                 | N/A  |
| N/A                                     | Flare Slope LT (%)    | N/A   | N/A  | Flare  | Slope RT (%)            | N/A  |
| N/A                                     | Flare Traversable LT? | N/A   | N/A  | Flare  | Traversable RT?         | N/A  |
| N/A                                     | Landing Length (in)   | N/A   | N/A  | DWS    | Provided?               | N/A  |
| N/A                                     | Landing Width (in)    | N/A   | N/A  | DWS    | Contrast?               | N/A  |
| N/A                                     | Landing Slope (%)     | N/A   | N/A  | DWS    | Length (in)             | N/A  |
| N/A                                     | Landing X Slope (%)   | N/A   | N/A  | DWS    | Full Width?             | N/A  |
| N/A                                     | Landing Curb? (Y/N)   | N/A   | N/A  | DWS    | Offset (in)             | N/A  |
| N/A                                     | Shared Landing?       | N/A   |      |        |                         |      |
| N/A                                     | Gutter Ponding?       | N/A   | N/A  | Gutte  | er Slope (%)            | N/A  |
| N/A                                     | Gutter Lip Ht (in)    | N/A   | N/A  | Gutte  | er X Slope (%)          | N/A  |
| N/A                                     | Painted X Walk1?      | No    | N/A  | Paint  | ed X Walk2?             | N/A  |
|                                         | X Walk 1 Direction    | To SE |      | X Wa   | lk 2 Direction          | N/A  |
| N/A                                     | X Walk 1 Width (in)   | N/A   | N/A  | X Wa   | ılk 2 Width (in)        | N/A  |
|                                         | X Walk 1 Slope (%)    | 3.2   |      | X Wa   | ılk 2 Slope (%)         | N/A  |
|                                         | X Walk 1 X Slope (%)  | 2.6   |      | X Wa   | ılk 2 X Slope (%)       | N/A  |
| N/A                                     | Ramp inside XWalk1?   | N/A   | N/A  | Ram    | p inside XWalk2?        | N/A  |
|                                         | Road Slope (%)        | N/A   | N/A  | Clear  | Space?                  | N/A  |
|                                         | Road X Slope (%)      | N/A   | N/A  | Clea   | Space to XWalk (in)     | N/A  |
| N/A                                     | Any Obstructions?     | N/A   | N/A  | Storn  | n Grate/Utility Hazard? | N/A  |
|                                         | Obstruction Type      |       |      | Storn  | n Grate/Utility Type    |      |
|                                         |                       | N/A   |      |        |                         | N/A  |
|                                         |                       |       | Yes  | Surfa  | ice Condition? (G/P)    | Good |
|                                         | A seedless —          |       |      |        |                         |      |