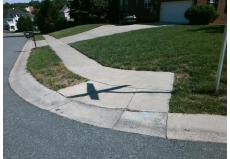

**Codes/Mitigation Info/Possible Solution** 

**FOUNTAINGROVE DR** Street 1 Name Stop Condition-Street 2 None Street 2 Name N/A Stop Condition-Street 1 N/A Possible Solutions: Remove & Replace Entire Ramp. Surveyor Notes: N/A PROW/ADA: R304.5.1, R304.2.2, R304.5.3

Total Cost: 1850.00

| Field Measurements/Component Compliance |                       |       |      |        |                         |      |
|-----------------------------------------|-----------------------|-------|------|--------|-------------------------|------|
| Compl                                   | iance Description     | Data  | Comp | liance | Description             | Data |
| N/A                                     | Ramp Length (in)      | 32.0  | No   | Ram    | o Slope (%)             | 9.7  |
| No                                      | Ramp Width (in)       | 34.0  | No   | Ram    | xSlope (%)              | 6.5  |
| N/A                                     | Flare Type LT         | N/A   | N/A  | Flare  | Type RT                 | N/A  |
| N/A                                     | Flare Slope LT (%)    | N/A   | N/A  | Flare  | Slope RT (%)            | N/A  |
| N/A                                     | Flare Traversable LT? | N/A   | N/A  | Flare  | Traversable RT?         | N/A  |
| N/A                                     | Landing Length (in)   | N/A   | N/A  | DWS    | Provided?               | N/A  |
| N/A                                     | Landing Width (in)    | N/A   | N/A  | DWS    | Contrast?               | N/A  |
| N/A                                     | Landing Slope (%)     | N/A   | N/A  | DWS    | Length (in)             | N/A  |
| N/A                                     | Landing X Slope (%)   | N/A   | N/A  | DWS    | Full Width?             | N/A  |
| N/A                                     | Landing Curb? (Y/N)   | N/A   | N/A  | DWS    | Offset (in)             | N/A  |
| N/A                                     | Shared Landing?       | N/A   |      |        |                         |      |
| N/A                                     | Gutter Ponding?       | N/A   | N/A  | Gutte  | er Slope (%)            | N/A  |
| N/A                                     | Gutter Lip Ht (in)    | N/A   | N/A  | Gutte  | er X Slope (%)          | N/A  |
| N/A                                     | Painted X Walk1?      | No    | N/A  | Paint  | ed X Walk2?             | N/A  |
|                                         | X Walk 1 Direction    | To SE |      | X Wa   | lk 2 Direction          | N/A  |
| N/A                                     | X Walk 1 Width (in)   | N/A   | N/A  | X Wa   | ılk 2 Width (in)        | N/A  |
|                                         | X Walk 1 Slope (%)    | 3.2   |      | X Wa   | ılk 2 Slope (%)         | N/A  |
|                                         | X Walk 1 X Slope (%)  | 2.6   |      | X Wa   | ılk 2 X Slope (%)       | N/A  |
| N/A                                     | Ramp inside XWalk1?   | N/A   | N/A  | Ram    | p inside XWalk2?        | N/A  |
|                                         | Road Slope (%)        | N/A   | N/A  | Clear  | Space?                  | N/A  |
|                                         | Road X Slope (%)      | N/A   | N/A  | Clea   | Space to XWalk (in)     | N/A  |
| N/A                                     | Any Obstructions?     | N/A   | N/A  | Storn  | n Grate/Utility Hazard? | N/A  |
|                                         | Obstruction Type      |       |      | Storn  | n Grate/Utility Type    |      |
|                                         |                       | N/A   |      |        |                         | N/A  |
|                                         |                       |       | Yes  | Surfa  | ice Condition? (G/P)    | Good |
|                                         | A seedless —          |       |      |        |                         |      |