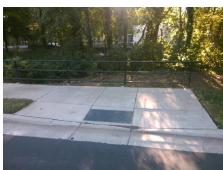

## Field Measurements/Component Compliance

N SHARON AMITY RD Street 1 Name Stop Condition-Street 2 None Street 2 Name N/A Stop Condition-Street 1 N/A Possible Solutions: Remove & Replace Entire Ramp. Surveyor Notes: N/A PROW/ADA: R304.2.2

Total Cost: 1850.00

| Compliance Description Da |                       | Data  |     | iance Description           | Data |
|---------------------------|-----------------------|-------|-----|-----------------------------|------|
| N/A                       | Ramp Length (in)      | 36.0  | No  | Ramp Slope (%)              | 8.8  |
| Yes                       | Ramp Width (in)       | 48.0  | Yes | Ramp XSlope (%)             | 0.3  |
| N/A                       | Flare Type LT         | N/A   | N/A | Flare Type RT               | N/A  |
| N/A                       | Flare Slope LT (%)    | N/A   | N/A | Flare Slope RT (%)          | N/A  |
| N/A                       | Flare Traversable LT? | N/A   | N/A | Flare Traversable RT?       | N/A  |
| N/A                       | Landing Length (in)   | N/A   | N/A | DWS Provided?               | N/A  |
| N/A                       | Landing Width (in)    | N/A   | N/A | DWS Contrast?               | N/A  |
| N/A                       | Landing Slope (%)     | N/A   | N/A | DWS Length (in)             | N/A  |
| N/A                       | Landing X Slope (%)   | N/A   | N/A | DWS Full Width?             | N/A  |
| N/A                       | Landing Curb? (Y/N)   | N/A   | N/A | DWS Offset (in)             | N/A  |
| N/A                       | Shared Landing?       | N/A   |     |                             |      |
| N/A                       | Gutter Ponding?       | N/A   | N/A | Gutter Slope (%)            | N/A  |
| N/A                       | Gutter Lip Ht (in)    | N/A   | N/A | Gutter X Slope (%)          | N/A  |
| N/A                       | Painted X Walk1?      | No    | N/A | Painted X Walk2?            | N/A  |
|                           | X Walk 1 Direction    | To NW |     | X Walk 2 Direction          | N/A  |
| N/A                       | X Walk 1 Width (in)   | N/A   | N/A | X Walk 2 Width (in)         | N/A  |
|                           | X Walk 1 Slope (%)    | 7.3   |     | X Walk 2 Slope (%)          | N/A  |
|                           | X Walk 1 X Slope (%)  | 0.9   |     | X Walk 2 X Slope (%)        | N/A  |
| N/A                       | Ramp inside XWalk1?   | N/A   | N/A | Ramp inside XWalk2?         | N/A  |
|                           | Road Slope (%)        | N/A   | N/A | Clear Space?                | N/A  |
|                           | Road X Slope (%)      | N/A   | N/A | Clear Space to XWalk (in)   | N/A  |
| N/A                       | Any Obstructions?     | N/A   | N/A | Storm Grate/Utility Hazard? | N/A  |
|                           | Obstruction Type      |       |     | Storm Grate/Utility Type    |      |
|                           |                       | N/A   |     |                             | N/A  |
|                           |                       |       | Yes | Surface Condition? (G/P)    | Good |