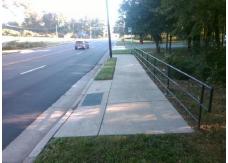

## Field Measurements/Component Compliance

N SHARON AMITY RD Street 1 Name Stop Condition-Street 2 None Street 2 Name N/A Stop Condition-Street 1 N/A Possible Solutions: Remove & Replace Entire Ramp. Surveyor Notes: N/A PROW/ADA: R304.2.2

Total Cost: 1850.00

| Compliance Description Da |                       | Data  |     | iance Description           | Data |
|---------------------------|-----------------------|-------|-----|-----------------------------|------|
| N/A                       | Ramp Length (in)      | 36.0  | No  | Ramp Slope (%)              | 8.8  |
| Yes                       | Ramp Width (in)       | 48.0  | Yes | Ramp XSlope (%)             | 0.3  |
| N/A                       | Flare Type LT         | N/A   | N/A | Flare Type RT               | N/A  |
| N/A                       | Flare Slope LT (%)    | N/A   | N/A | Flare Slope RT (%)          | N/A  |
| N/A                       | Flare Traversable LT? | N/A   | N/A | Flare Traversable RT?       | N/A  |
| N/A                       | Landing Length (in)   | N/A   | N/A | DWS Provided?               | N/A  |
| N/A                       | Landing Width (in)    | N/A   | N/A | DWS Contrast?               | N/A  |
| N/A                       | Landing Slope (%)     | N/A   | N/A | DWS Length (in)             | N/A  |
| N/A                       | Landing X Slope (%)   | N/A   | N/A | DWS Full Width?             | N/A  |
| N/A                       | Landing Curb? (Y/N)   | N/A   | N/A | DWS Offset (in)             | N/A  |
| N/A                       | Shared Landing?       | N/A   |     |                             |      |
| N/A                       | Gutter Ponding?       | N/A   | N/A | Gutter Slope (%)            | N/A  |
| N/A                       | Gutter Lip Ht (in)    | N/A   | N/A | Gutter X Slope (%)          | N/A  |
| N/A                       | Painted X Walk1?      | No    | N/A | Painted X Walk2?            | N/A  |
|                           | X Walk 1 Direction    | To NW |     | X Walk 2 Direction          | N/A  |
| N/A                       | X Walk 1 Width (in)   | N/A   | N/A | X Walk 2 Width (in)         | N/A  |
|                           | X Walk 1 Slope (%)    | 7.3   |     | X Walk 2 Slope (%)          | N/A  |
|                           | X Walk 1 X Slope (%)  | 0.9   |     | X Walk 2 X Slope (%)        | N/A  |
| N/A                       | Ramp inside XWalk1?   | N/A   | N/A | Ramp inside XWalk2?         | N/A  |
|                           | Road Slope (%)        | N/A   | N/A | Clear Space?                | N/A  |
|                           | Road X Slope (%)      | N/A   | N/A | Clear Space to XWalk (in)   | N/A  |
| N/A                       | Any Obstructions?     | N/A   | N/A | Storm Grate/Utility Hazard? | N/A  |
|                           | Obstruction Type      |       |     | Storm Grate/Utility Type    |      |
|                           |                       | N/A   |     |                             | N/A  |
|                           |                       |       | Yes | Surface Condition? (G/P)    | Good |