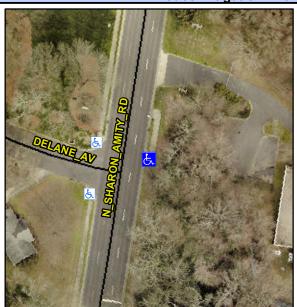

## **Access Compliance Report Public Rights-of-Way** (Curb Ramps)

Intersection ID: N/A Main Street: N\_SHARON\_AMITY\_RD **Cross Street: DELANE AV** Location: NE **Overall Compliance: No** ADA ID: 0AC0A2944099 Ramp Type: Perp Initial Pass/Fail: Fail **Severity Score:** 12.5

## Field Measurements/Component Compliance

N SHARON AMITY RD Street 1 Name Stop Condition-Street 2 None Street 2 Name N/A Stop Condition-Street 1 N/A Possible Solutions: Remove & Replace Entire Ramp. Surveyor Notes: N/A PROW/ADA: R304.2.2