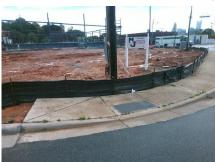

Intersection ID: 12633 Main Street: BERRYHILL RD **Cross Street: WILKINSON BV** Location: NE **Overall Compliance: No Severity Score:** 25 **ADA ID: 0ACA91D8F598** Ramp Type: Combination1 Initial Pass/Fail: Fail