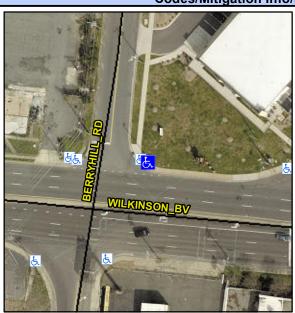

Intersection ID: 12633 Main Street: BERRYHILL RD **Cross Street: WILKINSON BV** Location: NE **Overall Compliance: No Severity Score:** 25 **ADA ID: 0ACA91D8F598** Ramp Type: Combination1 Initial Pass/Fail: Fail

Landing X Slope (%)

Landing Curb? (Y/N)

Shared Landing?

Flare Traversable LT?

Flare Type LT

Street 1 Name StopSign **BERRYHILL RD** Stop Condition-Street 1 N/A Street 2 Name Stop Condition-Street 2 N/A

Compliance Description Possible Solutions: N/A Remove & Replace Entire Ramp. Yes No No N/A Yes Surveyor Notes: N/A **RT RP < 5%** N/A N/A N/A N/A PROW/ADA: N/A Not Found, R304.5.3, R304.3.2 N/A N/A N/A N/A