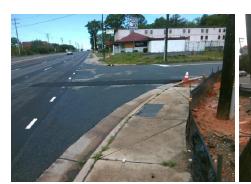

Intersection ID: 12633 Main Street: BERRYHILL RD **Cross Street: WILKINSON BV** Location: NE **Overall Compliance: No Severity Score:** 25 **ADA ID: 0ACA91D8F598** Ramp Type: Combination1 Initial Pass/Fail: Fail