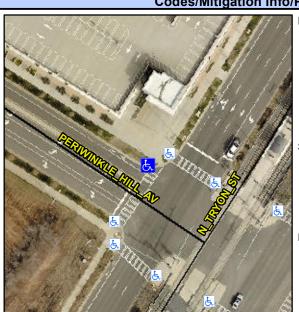

## **Access Compliance Report Public Rights-of-Way** (Curb Ramps)

Intersection ID: 53713 Main Street: N\_TRYON\_ST Cross Street: PERIWINKLE\_HILL\_AV Location: NW **Severity Score: ADA ID: 0AD3EF11745A** Ramp Type: Perp Initial Pass/Fail: Fail **Overall Compliance: No** 8.75

**Codes/Mitigation Info/Possible Solution** 

**PERIWINKLE HILL AV** Street 1 Name Stop Condition-Street 2 Signal Street 2 Name N/A Stop Condition-Street 1 N/A Possible Solutions: Remove & Replace Entire Ramp. Surveyor Notes: N/A PROW/ADA: Not Found, R304.5.1