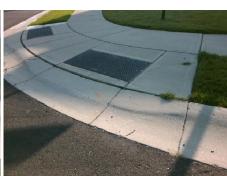

## Access Compliance Report Public Rights-of-Way (Curb Ramps)

Intersection ID: 48943 Main Street: CALDWELL\_RIDGE\_PY Cross Street: MORGAN\_LEE\_AV Location: E

ADA ID: 0AD5C342851D Ramp Type: Perp Initial Pass/Fail: Fail Overall Compliance: No Severity Score: 8.75

## Field Measurements/Component Compliance

Street 1 Name

CALDWELL RIDGE PY
Stop Condition-Street 2
None
Street 2 Name
N/A
Stop Condition-Street 1
N/A

| Possible Solutions:           | <u>c</u> |
|-------------------------------|----------|
| Remove & Replace Entire Ramp. | N        |
|                               | N        |
|                               | N        |
|                               | N        |
|                               | N        |
|                               | N        |
| Surveyor Notes:               | N        |
| N/A                           | N        |
|                               | N        |
|                               | N        |
|                               | N        |
| PROW/ADA:                     | N        |
| Not Found, R304.5.1           | N        |
|                               | N        |
|                               |          |
|                               | N        |
|                               |          |
|                               |          |