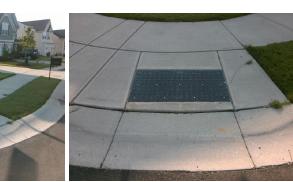

## Access Compliance Report Public Rights-of-Way (Curb Ramps)

Intersection ID: 48943 Main Street: CALDWELL\_RIDGE\_PY Cross Street: MORGAN\_LEE\_AV Location: E

ADA ID: 0AD5C342851D Ramp Type: Perp Initial Pass/Fail: Fail Overall Compliance: No Severity Score: 8.75

## Field Measurements/Component Compliance

Street 1 Name

CALDWELL RIDGE PY
Stop Condition-Street 2
None
Street 2 Name
N/A
Stop Condition-Street 1
N/A

| Possible Solutions:           | <u>c</u> |
|-------------------------------|----------|
| Remove & Replace Entire Ramp. | N        |
|                               | N        |
|                               | N        |
|                               | N        |
|                               | N        |
|                               | N        |
| Surveyor Notes:               | N        |
| N/A                           | N        |
|                               | N        |
|                               | N        |
|                               | N        |
| PROW/ADA:                     | N        |
| Not Found, R304.5.1           | N        |
|                               | N        |
|                               |          |
|                               | N        |
|                               |          |
|                               |          |