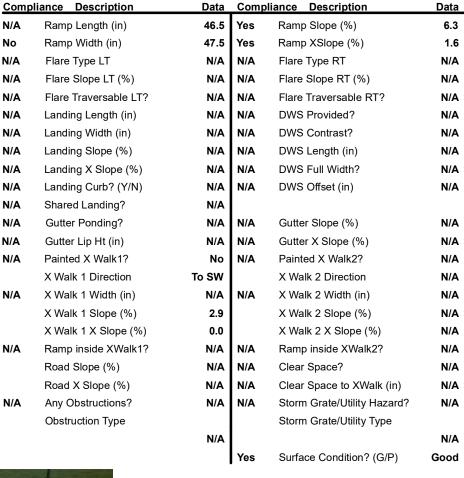

## Access Compliance Report Public Rights-of-Way (Curb Ramps)

Intersection ID: 48943 Main Street: CALDWELL\_RIDGE\_PY Cross Street: MORGAN\_LEE\_AV Location: E

ADA ID: 0AD5C342851D Ramp Type: Perp Initial Pass/Fail: Fail Overall Compliance: No Severity Score: 8.75

## Field Measurements/Component Compliance

Street 1 Name

CALDWELL RIDGE PY
Stop Condition-Street 2
None
Street 2 Name
N/A
Stop Condition-Street 1
N/A

| Possible Solutions:           | <u>c</u> |
|-------------------------------|----------|
| Remove & Replace Entire Ramp. | N        |
|                               | N        |
|                               | N        |
|                               | N        |
|                               | N        |
|                               | N        |
| Surveyor Notes:               | N        |
| N/A                           | N        |
|                               | N        |
|                               | N        |
|                               | N        |
| PROW/ADA:                     | N        |
| Not Found, R304.5.1           | N        |
|                               | N        |
|                               |          |
|                               | N        |
|                               |          |
|                               |          |