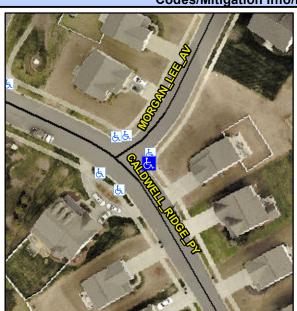

## Access Compliance Report Public Rights-of-Way (Curb Ramps)

Intersection ID: 48943 Main Street: CALDWELL\_RIDGE\_PY Cross Street: MORGAN\_LEE\_AV Location: E

ADA ID: 0AD5C342851D Ramp Type: Perp Initial Pass/Fail: Fail Overall Compliance: No Severity Score: 8.75

## Field Measurements/Component Compliance

Street 1 Name

CALDWELL RIDGE PY
Stop Condition-Street 2
None
Street 2 Name
N/A
Stop Condition-Street 1
N/A

| Possible Solutions:           | <u>c</u> |
|-------------------------------|----------|
| Remove & Replace Entire Ramp. | N        |
|                               | N        |
|                               | N        |
|                               | N        |
|                               | N        |
|                               | N        |
| Surveyor Notes:               | N        |
| N/A                           | N        |
|                               | N        |
|                               | N        |
|                               | N        |
| PROW/ADA:                     | N        |
| Not Found, R304.5.1           | N        |
|                               | N        |
|                               |          |
|                               | N        |
|                               |          |
|                               |          |