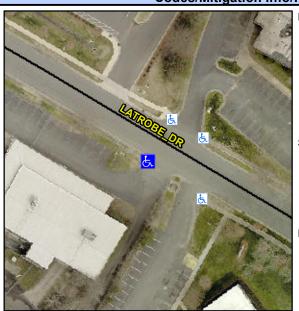

## Access Compliance Report Public Rights-of-Way (Curb Ramps)

Data

7.2

1.5

N/A

Good

Intersection ID: 10030167Main Street: LATROBE\_DRCross Street: N/ALocation:SWADA ID: 0AD73194E26BRamp Type: PerpInitial Pass/Fail: FailOverall Compliance: NoSeverity Score: 8.75

N/A

N/A

To SE

Street 1 Name ENTRANCE
Stop Condition-Street 2 None
Street 2 Name N/A
Stop Condition-Street 1 N/A

Possible Solutions:

Remove & Replace Entire Ramp.

Surveyor Notes:

N/A