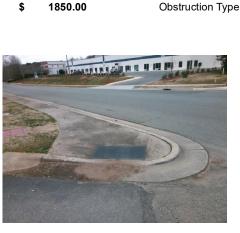

pace?

Flare Traversable RT?

Data

51.0

36.0

N/A

No

N/A

1.3

3.3

N/A

N/A

N/A

N/A

N/A

To SE



Street 1 Name ENTRANCE
Stop Condition-Street 2 None
Street 2 Name N/A
Stop Condition-Street 1 N/A

Possible Solutions:

Remove & Replace Entire Ramp.

Surveyor Notes:

N/A

PROW/ADA:

R304.5.1

No Ramp Width (in) N/A Flare Type LT N/A Flare Slope LT (%) N/A Flare Traversable LT? N/A Landing Length (in) N/A Landing Width (in) N/A Landing Slope (%) N/A Landing X Slope (%) N/A Landing Curb? (Y/N) N/A Shared Landing? N/A **Gutter Ponding?** N/A Gutter Lip Ht (in) N/A Painted X Walk1? X Walk 1 Direction N/A X Walk 1 Width (in) X Walk 1 Slope (%) X Walk 1 X Slope (%) N/A Ramp inside XWalk1? Road Slope (%) Road X Slope (%) N/A Any Obstructions?

N/A

Compliance Description

Ramp Length (in)







Total Cost: