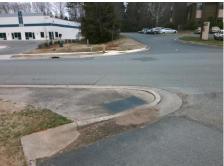

N/A

N/A

To SE

Street 1 Name ENTRANCE
Stop Condition-Street 2 None
Street 2 Name N/A
Stop Condition-Street 1 N/A

Possible Solutions:

Remove & Replace Entire Ramp.

Surveyor Notes:

N/A