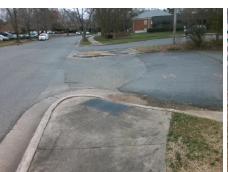

N/A

N/A

To SE

Street 1 Name ENTRANCE
Stop Condition-Street 2 None
Street 2 Name N/A
Stop Condition-Street 1 N/A

Possible Solutions:

Remove & Replace Entire Ramp.

Surveyor Notes:

N/A