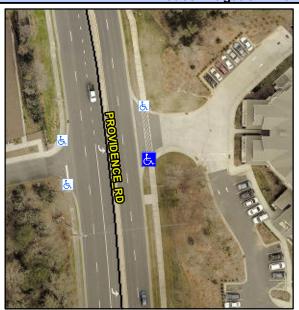

## Access Compliance Report Public Rights-of-Way (Curb Ramps)

Data

1.3

2.3

Intersection ID: N/A Main Street: PROVIDENCE\_RD Cross Street: N/A Location: SE

ADA ID: 0AD7AFC36AE6 Ramp Type: BlendTrans2 Initial Pass/Fail: Fail Overall Compliance: No Severity Score: 1.25

48.0

Street 1 Name ENTRANCE
Stop Condition-Street 1 StopSign
Street 2 Name N/A
Stop Condition-Street 2 N/A

Possible Solutions:

Remove & Replace Curb Ramp With Two New Directional Ramps or Equivalent.

Surveyor Notes: