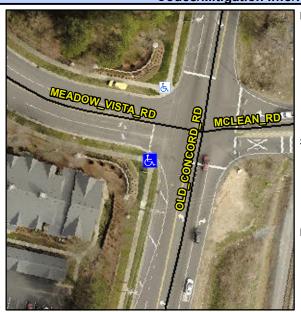

## **Access Compliance Report Public Rights-of-Way** (Curb Ramps)

Intersection ID: N/A Main Street: MEADOW VISTA RD Cross Street: OLD CONCORD RD Location: SW ADA ID: 0AD8428462B3 Ramp Type: PerpDiag Initial Pass/Fail: Fail **Overall Compliance: No Severity Score:** 8.75

## Field Measurements/Component Compliance

Street 1 Name Stop Condition-Street 2 Street 2 Name Stop Condition-Street 1

OLD CONCORD RD Signal **MEADOW VISTA RD** Signal

Possible Solutions: **Remove & Replace Curb Ramp With Two New Directional Ramps or** Equivalent. Surveyor Notes: N/A