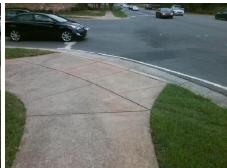

## **Access Compliance Report Public Rights-of-Way** (Curb Ramps)

Intersection ID: N/A Main Street: MEADOW VISTA RD Cross Street: OLD CONCORD RD Location: SW ADA ID: 0AD8428462B3 Ramp Type: PerpDiag Initial Pass/Fail: Fail **Overall Compliance: No Severity Score:** 8.75

## Field Measurements/Component Compliance

Street 1 Name Stop Condition-Street 2 Street 2 Name Stop Condition-Street 1

OLD CONCORD RD Signal **MEADOW VISTA RD** Signal

Possible Solutions: **Remove & Replace Curb Ramp With Two New Directional Ramps or** Equivalent. Surveyor Notes: N/A

PROW/ADA: R304.5.1 Total Cost:

3200.00

| Compliance Description Data Compliance Description Data |                       |            |            |                             |            |
|---------------------------------------------------------|-----------------------|------------|------------|-----------------------------|------------|
| N/A Ramp Length (in)                                    |                       | 60.0       | Yes        | Ramp Slope (%)              | 5.2        |
| No.                                                     | Ramp Width (in)       | 41.0       | Yes        | Ramp XSlope (%)             | 0.9        |
| N/A                                                     | Flare Type LT         | N/A        | N/A        | Flare Type RT               | N/A        |
| N/A                                                     | Flare Slope LT (%)    | N/A        | N/A        | Flare Slope RT (%)          | N/A        |
| N/A<br>N/A                                              | Flare Traversable LT? | N/A        | N/A<br>N/A | Flare Traversable RT?       | N/A        |
| N/A<br>N/A                                              |                       | N/A<br>N/A | N/A<br>N/A | DWS Provided?               | N/A<br>N/A |
|                                                         | Landing Length (in)   |            |            |                             |            |
| N/A                                                     | Landing Width (in)    | N/A        | N/A        | DWS Contrast?               | N/A        |
| N/A                                                     | Landing Slope (%)     | N/A        | N/A        | DWS Length (in)             | N/A        |
| N/A                                                     | Landing X Slope (%)   | N/A        | N/A        | DWS Full Width?             | N/A        |
| N/A                                                     | Landing Curb? (Y/N)   | N/A        | N/A        | DWS Offset (in)             | N/A        |
| N/A                                                     | Shared Landing?       | N/A        |            |                             |            |
| N/A                                                     | Gutter Ponding?       | N/A        | N/A        | Gutter Slope (%)            | N/A        |
| N/A                                                     | Gutter Lip Ht (in)    | N/A        | N/A        | Gutter X Slope (%)          | N/A        |
| N/A                                                     | Painted X Walk1?      | No         | N/A        | Painted X Walk2?            | No         |
|                                                         | X Walk 1 Direction    | To E       |            | X Walk 2 Direction          | To N       |
| N/A                                                     | X Walk 1 Width (in)   | N/A        | N/A        | X Walk 2 Width (in)         | N/A        |
|                                                         | X Walk 1 Slope (%)    | 5.8        |            | X Walk 2 Slope (%)          | 2.8        |
|                                                         | X Walk 1 X Slope (%)  | 1.1        |            | X Walk 2 X Slope (%)        | 1.4        |
| N/A                                                     | Ramp inside XWalk1?   | N/A        | N/A        | Ramp inside XWalk2?         | N/A        |
|                                                         | Road Slope (%)        | 1.5        | N/A        | Clear Space?                | N/A        |
|                                                         | Road X Slope (%)      | 4.2        | N/A        | Clear Space to XWalk (in)   | N/A        |
| N/A                                                     | Any Obstructions?     | N/A        | N/A        | Storm Grate/Utility Hazard? | N/A        |
|                                                         | Obstruction Type      |            |            | Storm Grate/Utility Type    |            |
|                                                         |                       | N/A        |            |                             | N/A        |
|                                                         |                       |            | Yes        | Surface Condition? (G/P)    | Good       |
| The Pedrone                                             |                       |            |            |                             |            |