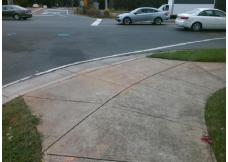

## **Access Compliance Report Public Rights-of-Way** (Curb Ramps)

Intersection ID: N/A Main Street: MEADOW VISTA RD Cross Street: OLD CONCORD RD Location: SW ADA ID: 0AD8428462B3 Ramp Type: PerpDiag Initial Pass/Fail: Fail **Overall Compliance: No Severity Score:** 8.75

## Field Measurements/Component Compliance

Street 1 Name Stop Condition-Street 2 Street 2 Name Stop Condition-Street 1

OLD CONCORD RD Signal **MEADOW VISTA RD** Signal

Possible Solutions: **Remove & Replace Curb Ramp With Two New Directional Ramps or** Equivalent. Surveyor Notes: N/A

PROW/ADA: R304.5.1 Total Cost:

3200.00

| Compliance Description Data Compliance Description Data |                       |            |            |                             |            |
|---------------------------------------------------------|-----------------------|------------|------------|-----------------------------|------------|
| N/A Ramp Length (in)                                    |                       | 60.0       | Yes        | Ramp Slope (%)              | 5.2        |
| No.                                                     | Ramp Width (in)       | 41.0       | Yes        | Ramp XSlope (%)             | 0.9        |
| N/A                                                     | Flare Type LT         | N/A        | N/A        | Flare Type RT               | N/A        |
| N/A                                                     | Flare Slope LT (%)    | N/A        | N/A        | Flare Slope RT (%)          | N/A        |
| N/A<br>N/A                                              | Flare Traversable LT? | N/A        | N/A<br>N/A | Flare Traversable RT?       | N/A        |
| N/A<br>N/A                                              |                       | N/A<br>N/A | N/A<br>N/A | DWS Provided?               | N/A<br>N/A |
|                                                         | Landing Length (in)   |            |            |                             |            |
| N/A                                                     | Landing Width (in)    | N/A        | N/A        | DWS Contrast?               | N/A        |
| N/A                                                     | Landing Slope (%)     | N/A        | N/A        | DWS Length (in)             | N/A        |
| N/A                                                     | Landing X Slope (%)   | N/A        | N/A        | DWS Full Width?             | N/A        |
| N/A                                                     | Landing Curb? (Y/N)   | N/A        | N/A        | DWS Offset (in)             | N/A        |
| N/A                                                     | Shared Landing?       | N/A        |            |                             |            |
| N/A                                                     | Gutter Ponding?       | N/A        | N/A        | Gutter Slope (%)            | N/A        |
| N/A                                                     | Gutter Lip Ht (in)    | N/A        | N/A        | Gutter X Slope (%)          | N/A        |
| N/A                                                     | Painted X Walk1?      | No         | N/A        | Painted X Walk2?            | No         |
|                                                         | X Walk 1 Direction    | To E       |            | X Walk 2 Direction          | To N       |
| N/A                                                     | X Walk 1 Width (in)   | N/A        | N/A        | X Walk 2 Width (in)         | N/A        |
|                                                         | X Walk 1 Slope (%)    | 5.8        |            | X Walk 2 Slope (%)          | 2.8        |
|                                                         | X Walk 1 X Slope (%)  | 1.1        |            | X Walk 2 X Slope (%)        | 1.4        |
| N/A                                                     | Ramp inside XWalk1?   | N/A        | N/A        | Ramp inside XWalk2?         | N/A        |
|                                                         | Road Slope (%)        | 1.5        | N/A        | Clear Space?                | N/A        |
|                                                         | Road X Slope (%)      | 4.2        | N/A        | Clear Space to XWalk (in)   | N/A        |
| N/A                                                     | Any Obstructions?     | N/A        | N/A        | Storm Grate/Utility Hazard? | N/A        |
|                                                         | Obstruction Type      |            |            | Storm Grate/Utility Type    |            |
|                                                         |                       | N/A        |            |                             | N/A        |
|                                                         |                       |            | Yes        | Surface Condition? (G/P)    | Good       |
| The Pedrone                                             |                       |            |            |                             |            |