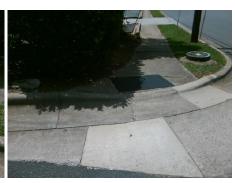

## Field Measurements/Component Compliance

Street 1 Name
Stop Condition-Street 2
Street 2 Name
Stop Condition-Street 1

ENTRANCE None WINTERHAVEN DR

None

Possible Solutions:

Remove & Replace Curb Ramp With Two New Directional Ramps or Equivalent.

Surveyor Notes:

N/A

PROW/ADA:

Not Found, R304.5.1, R304.5.3

Total Cost: \$ 3200.00

| Field Measurements/Component Compilance |                        |                       |      |                        |        |                       |      |
|-----------------------------------------|------------------------|-----------------------|------|------------------------|--------|-----------------------|------|
| C                                       | Compliance Description |                       |      | Compliance Description |        |                       | Data |
| N                                       | / <b>A</b> F           | Ramp Length (in)      | 29.0 | Yes                    | Ramp   | Slope (%)             | 5.9  |
| N                                       | <b>o</b> F             | Ramp Width (in)       | 42.0 | No                     | Ramp   | XSlope (%)            | 17.9 |
| N                                       | / <b>A</b> F           | Flare Type LT         | N/A  | N/A                    | Flare  | Type RT               | N/A  |
| N                                       | / <b>A</b> F           | Flare Slope LT (%)    | N/A  | N/A                    | Flare  | Slope RT (%)          | N/A  |
| N                                       | / <b>A</b> F           | Flare Traversable LT? | N/A  | N/A                    | Flare  | Traversable RT?       | N/A  |
| N                                       | /A L                   | anding Length (in)    | N/A  | N/A                    | DWS    | Provided?             | N/A  |
| N                                       | /A L                   | anding Width (in)     | N/A  | N/A                    | DWS    | Contrast?             | N/A  |
| N                                       | /A L                   | anding Slope (%)      | N/A  | N/A                    | DWS    | Length (in)           | N/A  |
| N                                       | /A L                   | anding X Slope (%)    | N/A  | N/A                    | DWS    | Full Width?           | N/A  |
| N                                       | /A L                   | anding Curb? (Y/N)    | N/A  | N/A                    | DWS    | Offset (in)           | N/A  |
| N                                       | / <b>A</b> S           | Shared Landing?       | N/A  |                        |        |                       |      |
| N                                       | / <b>A</b> (           | Gutter Ponding?       | N/A  | N/A                    | Gutter | Slope (%)             | N/A  |
| N                                       | / <b>A</b> (           | Gutter Lip Ht (in)    | N/A  | N/A                    | Gutter | X Slope (%)           | N/A  |
| N                                       | /A F                   | Painted X Walk1?      | No   | N/A                    | Painte | ed X Walk2?           | No   |
|                                         | X                      | Walk 1 Direction      | To N |                        | X Wal  | k 2 Direction         | To W |
| N                                       | / <b>A</b> ×           | ( Walk 1 Width (in)   | N/A  | N/A                    | X Wal  | k 2 Width (in)        | N/A  |
|                                         | X                      | ( Walk 1 Slope (%)    | 3.6  |                        | X Wal  | k 2 Slope (%)         | 2.1  |
|                                         | X                      | (Walk 1 X Slope (%)   | 12.5 |                        | X Wal  | k 2 X Slope (%)       | 6.0  |
| N                                       | /A F                   | Ramp inside XWalk1?   | N/A  | N/A                    | Ramp   | inside XWalk2?        | N/A  |
|                                         | F                      | Road Slope (%)        | 14.5 | N/A                    | Clear  | Space?                | N/A  |
|                                         | F                      | Road X Slope (%)      | 0.2  | N/A                    | Clear  | Space to XWalk (in)   | N/A  |
| N                                       | /A A                   | Any Obstructions?     | N/A  | N/A                    | Storm  | Grate/Utility Hazard? | N/A  |
|                                         | (                      | Obstruction Type      |      |                        | Storm  | Grate/Utility Type    |      |
|                                         |                        |                       | N/A  |                        |        |                       | N/A  |
|                                         |                        |                       |      | Yes                    | Surfac | ce Condition? (G/P)   | Good |