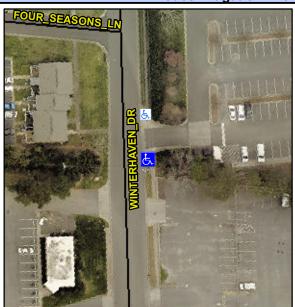

## Access Compliance Report Public Rights-of-Way (Curb Ramps)

Intersection ID: N/A Main Street: WINTERHAVEN\_DR Cross Street: N/A Location: SE

ADA ID: 0AE163AAE72C Ramp Type: PerpDiag Initial Pass/Fail: Fail Overall Compliance: No Severity Score: 33.75

## Field Measurements/Component Compliance

Street 1 Name
Stop Condition-Street 2
Street 2 Name
Stop Condition-Street 1

ENTRANCE None WINTERHAVEN DR

None

Possible Solutions:

Remove & Replace Curb Ramp With Two New Directional Ramps or Equivalent.