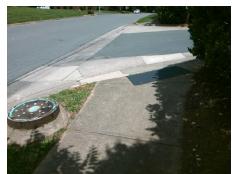

## Field Measurements/Component Compliance

Street 1 Name
Stop Condition-Street 2
Street 2 Name
Stop Condition-Street 1

ENTRANCE None WINTERHAVEN DR

None

Possible Solutions:

Remove & Replace Curb Ramp With Two New Directional Ramps or Equivalent.

Surveyor Notes:

N/A

PROW/ADA:

Not Found, R304.5.1, R304.5.3

Total Cost: \$ 3200.00

| Field Measurements/Component Compilance |                        |                       |      |                        |        |                       |      |
|-----------------------------------------|------------------------|-----------------------|------|------------------------|--------|-----------------------|------|
| C                                       | Compliance Description |                       |      | Compliance Description |        |                       | Data |
| N                                       | / <b>A</b> F           | Ramp Length (in)      | 29.0 | Yes                    | Ramp   | Slope (%)             | 5.9  |
| N                                       | <b>o</b> F             | Ramp Width (in)       | 42.0 | No                     | Ramp   | XSlope (%)            | 17.9 |
| N                                       | / <b>A</b> F           | Flare Type LT         | N/A  | N/A                    | Flare  | Type RT               | N/A  |
| N                                       | / <b>A</b> F           | Flare Slope LT (%)    | N/A  | N/A                    | Flare  | Slope RT (%)          | N/A  |
| N                                       | / <b>A</b> F           | Flare Traversable LT? | N/A  | N/A                    | Flare  | Traversable RT?       | N/A  |
| N                                       | /A L                   | anding Length (in)    | N/A  | N/A                    | DWS    | Provided?             | N/A  |
| N                                       | /A L                   | anding Width (in)     | N/A  | N/A                    | DWS    | Contrast?             | N/A  |
| N                                       | /A L                   | anding Slope (%)      | N/A  | N/A                    | DWS    | Length (in)           | N/A  |
| N                                       | /A L                   | anding X Slope (%)    | N/A  | N/A                    | DWS    | Full Width?           | N/A  |
| N                                       | /A L                   | anding Curb? (Y/N)    | N/A  | N/A                    | DWS    | Offset (in)           | N/A  |
| N                                       | / <b>A</b> S           | Shared Landing?       | N/A  |                        |        |                       |      |
| N                                       | / <b>A</b> (           | Gutter Ponding?       | N/A  | N/A                    | Gutter | Slope (%)             | N/A  |
| N                                       | / <b>A</b> (           | Gutter Lip Ht (in)    | N/A  | N/A                    | Gutter | X Slope (%)           | N/A  |
| N                                       | /A F                   | Painted X Walk1?      | No   | N/A                    | Painte | ed X Walk2?           | No   |
|                                         | X                      | Walk 1 Direction      | To N |                        | X Wal  | k 2 Direction         | To W |
| N                                       | / <b>A</b> ×           | ( Walk 1 Width (in)   | N/A  | N/A                    | X Wal  | k 2 Width (in)        | N/A  |
|                                         | X                      | ( Walk 1 Slope (%)    | 3.6  |                        | X Wal  | k 2 Slope (%)         | 2.1  |
|                                         | X                      | (Walk 1 X Slope (%)   | 12.5 |                        | X Wal  | k 2 X Slope (%)       | 6.0  |
| N                                       | /A F                   | Ramp inside XWalk1?   | N/A  | N/A                    | Ramp   | inside XWalk2?        | N/A  |
|                                         | F                      | Road Slope (%)        | 14.5 | N/A                    | Clear  | Space?                | N/A  |
|                                         | F                      | Road X Slope (%)      | 0.2  | N/A                    | Clear  | Space to XWalk (in)   | N/A  |
| N                                       | /A A                   | Any Obstructions?     | N/A  | N/A                    | Storm  | Grate/Utility Hazard? | N/A  |
|                                         | (                      | Obstruction Type      |      |                        | Storm  | Grate/Utility Type    |      |
|                                         |                        |                       | N/A  |                        |        |                       | N/A  |
|                                         |                        |                       |      | Yes                    | Surfac | ce Condition? (G/P)   | Good |