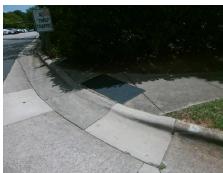

## Field Measurements/Component Compliance

Street 1 Name
Stop Condition-Street 2
Street 2 Name
Stop Condition-Street 1

ENTRANCE None WINTERHAVEN DR

None

Possible Solutions:

Remove & Replace Curb Ramp With Two New Directional Ramps or Equivalent.

Surveyor Notes:

N/A

PROW/ADA:

Not Found, R304.5.1, R304.5.3

Total Cost: \$ 3200.00

| Field Measurements/Component Compilance |                        |                       |      |                        |        |                       |      |
|-----------------------------------------|------------------------|-----------------------|------|------------------------|--------|-----------------------|------|
| C                                       | Compliance Description |                       |      | Compliance Description |        |                       | Data |
| N                                       | / <b>A</b> F           | Ramp Length (in)      | 29.0 | Yes                    | Ramp   | Slope (%)             | 5.9  |
| N                                       | <b>o</b> F             | Ramp Width (in)       | 42.0 | No                     | Ramp   | XSlope (%)            | 17.9 |
| N                                       | / <b>A</b> F           | Flare Type LT         | N/A  | N/A                    | Flare  | Type RT               | N/A  |
| N                                       | / <b>A</b> F           | Flare Slope LT (%)    | N/A  | N/A                    | Flare  | Slope RT (%)          | N/A  |
| N                                       | / <b>A</b> F           | Flare Traversable LT? | N/A  | N/A                    | Flare  | Traversable RT?       | N/A  |
| N                                       | /A L                   | anding Length (in)    | N/A  | N/A                    | DWS    | Provided?             | N/A  |
| N                                       | /A L                   | anding Width (in)     | N/A  | N/A                    | DWS    | Contrast?             | N/A  |
| N                                       | /A L                   | anding Slope (%)      | N/A  | N/A                    | DWS    | Length (in)           | N/A  |
| N                                       | /A L                   | anding X Slope (%)    | N/A  | N/A                    | DWS    | Full Width?           | N/A  |
| N                                       | /A L                   | anding Curb? (Y/N)    | N/A  | N/A                    | DWS    | Offset (in)           | N/A  |
| N                                       | / <b>A</b> S           | Shared Landing?       | N/A  |                        |        |                       |      |
| N                                       | / <b>A</b> (           | Gutter Ponding?       | N/A  | N/A                    | Gutter | Slope (%)             | N/A  |
| N                                       | / <b>A</b> (           | Gutter Lip Ht (in)    | N/A  | N/A                    | Gutter | X Slope (%)           | N/A  |
| N                                       | /A F                   | Painted X Walk1?      | No   | N/A                    | Painte | ed X Walk2?           | No   |
|                                         | X                      | Walk 1 Direction      | To N |                        | X Wal  | k 2 Direction         | To W |
| N                                       | / <b>A</b> ×           | ( Walk 1 Width (in)   | N/A  | N/A                    | X Wal  | k 2 Width (in)        | N/A  |
|                                         | X                      | ( Walk 1 Slope (%)    | 3.6  |                        | X Wal  | k 2 Slope (%)         | 2.1  |
|                                         | X                      | (Walk 1 X Slope (%)   | 12.5 |                        | X Wal  | k 2 X Slope (%)       | 6.0  |
| N                                       | /A F                   | Ramp inside XWalk1?   | N/A  | N/A                    | Ramp   | inside XWalk2?        | N/A  |
|                                         | F                      | Road Slope (%)        | 14.5 | N/A                    | Clear  | Space?                | N/A  |
|                                         | F                      | Road X Slope (%)      | 0.2  | N/A                    | Clear  | Space to XWalk (in)   | N/A  |
| N                                       | /A A                   | Any Obstructions?     | N/A  | N/A                    | Storm  | Grate/Utility Hazard? | N/A  |
|                                         | (                      | Obstruction Type      |      |                        | Storm  | Grate/Utility Type    |      |
|                                         |                        |                       | N/A  |                        |        |                       | N/A  |
|                                         |                        |                       |      | Yes                    | Surfac | ce Condition? (G/P)   | Good |