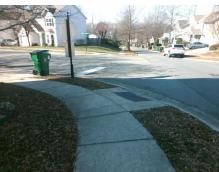

## **Access Compliance Report Public Rights-of-Way** (Curb Ramps)

Intersection ID: 29984 Main Street: CORBETT SQUARE LN Cross Street: OLD CAROLINA DR Location: SE ADA ID: 0AE50C6597E1 Ramp Type: PerpDiag Initial Pass/Fail: Fail **Overall Compliance: No** Severity Score: 46.25

**Codes/Mitigation Info/Possible Solution** 

Street 1 Name Stop Condition-Street 2 Street 2 Name Stop Condition-Street 1

WINDING RIVER DR StopSign **CORBETT SQUARE LN** StopSign

Possible Solutions: **Remove & Replace Curb Ramp With** Two New Directional Ramps or Equivalent. Surveyor Notes: N/A PROW/ADA: Not Found, R304.5.1, R304.2.2, R304.5.3