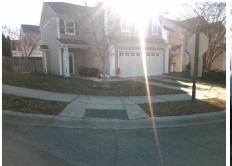

## **Access Compliance Report Public Rights-of-Way** (Curb Ramps)

Intersection ID: 29984 Main Street: CORBETT SQUARE LN Cross Street: OLD CAROLINA DR Location: SE ADA ID: 0AE50C6597E1 Ramp Type: PerpDiag Initial Pass/Fail: Fail **Overall Compliance: No** Severity Score: 46.25

**Codes/Mitigation Info/Possible Solution** 

Street 1 Name Stop Condition-Street 2 Street 2 Name Stop Condition-Street 1

WINDING RIVER DR StopSign **CORBETT SQUARE LN** StopSign

Possible Solutions: **Remove & Replace Curb Ramp With** Two New Directional Ramps or Equivalent. Surveyor Notes: N/A PROW/ADA: Not Found, R304.5.1, R304.2.2, R304.5.3