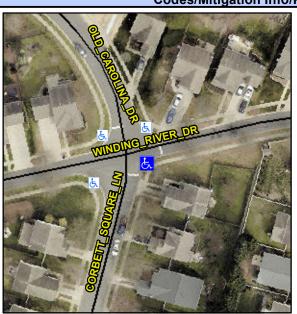

## **Access Compliance Report Public Rights-of-Way** (Curb Ramps)

Intersection ID: 29984 Main Street: CORBETT SQUARE LN Cross Street: OLD CAROLINA DR Location: SE ADA ID: 0AE50C6597E1 Ramp Type: PerpDiag Initial Pass/Fail: Fail **Overall Compliance: No** Severity Score: 46.25

**Codes/Mitigation Info/Possible Solution** 

Street 1 Name Stop Condition-Street 2 Street 2 Name Stop Condition-Street 1

WINDING RIVER DR StopSign **CORBETT SQUARE LN** StopSign

Possible Solutions: **Remove & Replace Curb Ramp With** Two New Directional Ramps or Equivalent. Surveyor Notes: N/A PROW/ADA: Not Found, R304.5.1, R304.2.2, R304.5.3