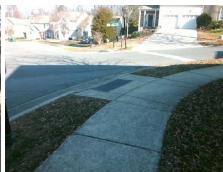

## **Access Compliance Report Public Rights-of-Way** (Curb Ramps)

Intersection ID: 29984 Main Street: CORBETT SQUARE LN Cross Street: OLD CAROLINA DR Location: SE ADA ID: 0AE50C6597E1 Ramp Type: PerpDiag Initial Pass/Fail: Fail **Overall Compliance: No** Severity Score: 46.25

**Codes/Mitigation Info/Possible Solution** 

Street 1 Name Stop Condition-Street 2 Street 2 Name Stop Condition-Street 1

WINDING RIVER DR StopSign **CORBETT SQUARE LN** StopSign

Possible Solutions: **Remove & Replace Curb Ramp With** Two New Directional Ramps or Equivalent. Surveyor Notes: N/A PROW/ADA: Not Found, R304.5.1, R304.2.2, R304.5.3