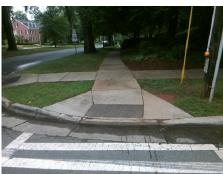

ADA ID: 0AE7A00F9972 Ramp Type: Perp Initial Pass/Fail: Fail **Overall Compliance: No** Severity Score: 26.25

Flare Traversable LT?

| Possible Solutions:           | Compliance Description   |
|-------------------------------|--------------------------|
| Remove & Replace Entire Ramp. | N/A Ramp Length (in)     |
| ·                             | Yes Ramp Width (in)      |
|                               | <b>N/A</b> Flare Type LT |
|                               | N/A Flare Slope LT (%)   |
|                               | N/A Flare Traversable L  |
|                               | N/A Landing Length (in)  |
| Surveyor Notes:               | N/A Landing Width (in)   |
| N/A                           | N/A Landing Slope (%)    |
|                               | N/A Landing X Slope (%   |
|                               | N/A Landing Curb? (Y/N   |
|                               | N/A Shared Landing?      |
| PROW/ADA:                     | N/A Gutter Ponding?      |
| Not Found, R304.2.2, R304.5.3 | N/A Gutter Lip Ht (in)   |
| ,                             | N/A Painted X Walk1?     |
|                               | X Walk 1 Direction       |
|                               | N/A X Walk 1 Width (in)  |
|                               | X Walk 1 Slope (%)       |
|                               | X Walk 1 X Slope (       |
|                               | N/A Ramp inside XWalk    |
|                               | Road Slope (%)           |
|                               | <b>5</b> 13/61 (0/)      |