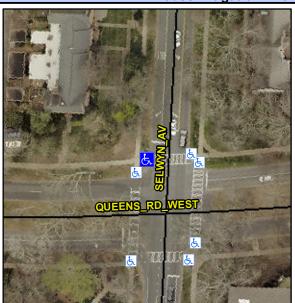

## **Access Compliance Report Public Rights-of-Way** (Curb Ramps)

Data

12.2

2.3

N/A

N/A

N/A

Intersection ID: 17310 Main Street: QUEENS RD WEST **Cross Street: SELWYN AV** Location: NW

|                         | THE RESIDENCE OF THE PERSON NAMED IN |
|-------------------------|--------------------------------------|
| Street 1 Name           | SELWYN AV                            |
| Stop Condition-Street 2 | Signal                               |
| Street 2 Name           | N/A                                  |
| Stop Condition-Street 1 | N/A                                  |