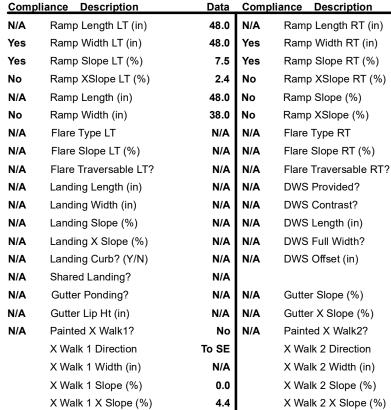

## Access Compliance Report Public Rights-of-Way (Curb Ramps)

Data

51.0

49.0

3.5

4.4

11.9

4.8

N/A

No

N/A

0.9

0.3

N/A

N/A

N/A

## Field Measurements/Component Compliance

N/A

N/A

N/A

N/A

Yes

Ramp inside XWalk2?

Clear Space to XWalk (in)

Storm Grate/Utility Hazard?

Storm Grate/Utility Type

Surface Condition? (G/P)

Clear Space?

Any Obstruction?

**Obstruction Type** 

Curb Slope (%)

N/A

Surveyor Notes:

RT RP < 5%

PROW/ADA:

Not Found, R304.5.1, R304.2.2, R304.5.3

Total Cost:

N/A

Ramp inside XWalk1?

Road Slope (%)