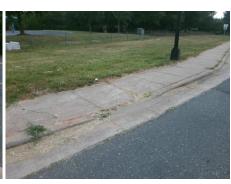

## Field Measurements/Component Compliance

Street 1 Name
Stop Condition-Street 2
Street 2 Name
Stop Condition-Street 1

TYVOLA GLEN CR None TYVOLA RD None Possible Solutions:

Remove & Replace Curb Ramp With
Two New Directional Ramps or
Equivalent.

N
Surveyor Notes:

N/A

N
PROW/ADA:
Not Found, R304.5.1

Total Cost: \$ 3200.00

| Compliance Description |                       | Data | Compliance Description |                             | Data |
|------------------------|-----------------------|------|------------------------|-----------------------------|------|
| N/A                    | Ramp Length (in)      | 58.0 | Yes                    | Ramp Slope (%)              | 5.1  |
| No                     | Ramp Width (in)       | 46.0 | Yes                    | Ramp XSlope (%)             | 1.2  |
| N/A                    | Flare Type LT         | N/A  | N/A                    | Flare Type RT               | N/A  |
| N/A                    | Flare Slope LT (%)    | N/A  | N/A                    | Flare Slope RT (%)          | N/A  |
| N/A                    | Flare Traversable LT? | N/A  | N/A                    | Flare Traversable RT?       | N/A  |
| N/A                    | Landing Length (in)   | N/A  | N/A                    | DWS Provided?               | N/A  |
| N/A                    | Landing Width (in)    | N/A  | N/A                    | DWS Contrast?               | N/A  |
| N/A                    | Landing Slope (%)     | N/A  | N/A                    | DWS Length (in)             | N/A  |
| N/A                    | Landing X Slope (%)   | N/A  | N/A                    | DWS Full Width?             | N/A  |
| N/A                    | Landing Curb? (Y/N)   | N/A  | N/A                    | DWS Offset (in)             | N/A  |
| N/A                    | Shared Landing?       | N/A  |                        |                             |      |
| N/A                    | Gutter Ponding?       | N/A  | N/A                    | Gutter Slope (%)            | N/A  |
| N/A                    | Gutter Lip Ht (in)    | N/A  | N/A                    | Gutter X Slope (%)          | N/A  |
| N/A                    | Painted X Walk1?      | No   | N/A                    | Painted X Walk2?            | No   |
|                        | X Walk 1 Direction    | To W |                        | X Walk 2 Direction          | To S |
| N/A                    | X Walk 1 Width (in)   | N/A  | N/A                    | X Walk 2 Width (in)         | N/A  |
|                        | X Walk 1 Slope (%)    | 2.2  |                        | X Walk 2 Slope (%)          | 3.0  |
|                        | X Walk 1 X Slope (%)  | 1.8  |                        | X Walk 2 X Slope (%)        | 2.3  |
| N/A                    | Ramp inside XWalk1?   | N/A  | N/A                    | Ramp inside XWalk2?         | N/A  |
|                        | Road Slope (%)        | 2.2  | N/A                    | Clear Space?                | N/A  |
|                        | Road X Slope (%)      | 0.8  | N/A                    | Clear Space to XWalk (in)   | N/A  |
| N/A                    | Any Obstructions?     | N/A  | N/A                    | Storm Grate/Utility Hazard? | N/A  |
|                        | Obstruction Type      |      | l                      | Storm Grate/Utility Type    |      |
|                        |                       | N/A  |                        |                             | N/A  |

Yes

Surface Condition? (G/P)

Good