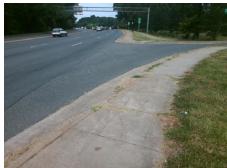

## Field Measurements/Component Compliance

Street 1 Name
Stop Condition-Street 2
Street 2 Name
Stop Condition-Street 1

TYVOLA GLEN CR None TYVOLA RD None Possible Solutions:

Remove & Replace Curb Ramp With
Two New Directional Ramps or
Equivalent.

N
Surveyor Notes:

N/A

N
PROW/ADA:
Not Found, R304.5.1

Total Cost: \$ 3200.00

| Compliance Description |                       | Data | Compliance Description |                             | Data |
|------------------------|-----------------------|------|------------------------|-----------------------------|------|
| N/A                    | Ramp Length (in)      | 58.0 | Yes                    | Ramp Slope (%)              | 5.1  |
| No                     | Ramp Width (in)       | 46.0 | Yes                    | Ramp XSlope (%)             | 1.2  |
| N/A                    | Flare Type LT         | N/A  | N/A                    | Flare Type RT               | N/A  |
| N/A                    | Flare Slope LT (%)    | N/A  | N/A                    | Flare Slope RT (%)          | N/A  |
| N/A                    | Flare Traversable LT? | N/A  | N/A                    | Flare Traversable RT?       | N/A  |
| N/A                    | Landing Length (in)   | N/A  | N/A                    | DWS Provided?               | N/A  |
| N/A                    | Landing Width (in)    | N/A  | N/A                    | DWS Contrast?               | N/A  |
| N/A                    | Landing Slope (%)     | N/A  | N/A                    | DWS Length (in)             | N/A  |
| N/A                    | Landing X Slope (%)   | N/A  | N/A                    | DWS Full Width?             | N/A  |
| N/A                    | Landing Curb? (Y/N)   | N/A  | N/A                    | DWS Offset (in)             | N/A  |
| N/A                    | Shared Landing?       | N/A  |                        |                             |      |
| N/A                    | Gutter Ponding?       | N/A  | N/A                    | Gutter Slope (%)            | N/A  |
| N/A                    | Gutter Lip Ht (in)    | N/A  | N/A                    | Gutter X Slope (%)          | N/A  |
| N/A                    | Painted X Walk1?      | No   | N/A                    | Painted X Walk2?            | No   |
|                        | X Walk 1 Direction    | To W |                        | X Walk 2 Direction          | To S |
| N/A                    | X Walk 1 Width (in)   | N/A  | N/A                    | X Walk 2 Width (in)         | N/A  |
|                        | X Walk 1 Slope (%)    | 2.2  |                        | X Walk 2 Slope (%)          | 3.0  |
|                        | X Walk 1 X Slope (%)  | 1.8  |                        | X Walk 2 X Slope (%)        | 2.3  |
| N/A                    | Ramp inside XWalk1?   | N/A  | N/A                    | Ramp inside XWalk2?         | N/A  |
|                        | Road Slope (%)        | 2.2  | N/A                    | Clear Space?                | N/A  |
|                        | Road X Slope (%)      | 0.8  | N/A                    | Clear Space to XWalk (in)   | N/A  |
| N/A                    | Any Obstructions?     | N/A  | N/A                    | Storm Grate/Utility Hazard? | N/A  |
|                        | Obstruction Type      |      | l                      | Storm Grate/Utility Type    |      |
|                        |                       | N/A  |                        |                             | N/A  |

Yes

Surface Condition? (G/P)

Good