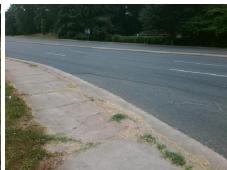

## Field Measurements/Component Compliance

Street 1 Name
Stop Condition-Street 2
Street 2 Name
Stop Condition-Street 1

TYVOLA GLEN CR None TYVOLA RD None Possible Solutions:

Remove & Replace Curb Ramp With
Two New Directional Ramps or
Equivalent.

N
Surveyor Notes:

N/A

N
PROW/ADA:
Not Found, R304.5.1

Total Cost: \$ 3200.00

| Compliance Description |                       | Data | Compliance Description |                             | Data |
|------------------------|-----------------------|------|------------------------|-----------------------------|------|
| N/A                    | Ramp Length (in)      | 58.0 | Yes                    | Ramp Slope (%)              | 5.1  |
| No                     | Ramp Width (in)       | 46.0 | Yes                    | Ramp XSlope (%)             | 1.2  |
| N/A                    | Flare Type LT         | N/A  | N/A                    | Flare Type RT               | N/A  |
| N/A                    | Flare Slope LT (%)    | N/A  | N/A                    | Flare Slope RT (%)          | N/A  |
| N/A                    | Flare Traversable LT? | N/A  | N/A                    | Flare Traversable RT?       | N/A  |
| N/A                    | Landing Length (in)   | N/A  | N/A                    | DWS Provided?               | N/A  |
| N/A                    | Landing Width (in)    | N/A  | N/A                    | DWS Contrast?               | N/A  |
| N/A                    | Landing Slope (%)     | N/A  | N/A                    | DWS Length (in)             | N/A  |
| N/A                    | Landing X Slope (%)   | N/A  | N/A                    | DWS Full Width?             | N/A  |
| N/A                    | Landing Curb? (Y/N)   | N/A  | N/A                    | DWS Offset (in)             | N/A  |
| N/A                    | Shared Landing?       | N/A  |                        |                             |      |
| N/A                    | Gutter Ponding?       | N/A  | N/A                    | Gutter Slope (%)            | N/A  |
| N/A                    | Gutter Lip Ht (in)    | N/A  | N/A                    | Gutter X Slope (%)          | N/A  |
| N/A                    | Painted X Walk1?      | No   | N/A                    | Painted X Walk2?            | No   |
|                        | X Walk 1 Direction    | To W |                        | X Walk 2 Direction          | To S |
| N/A                    | X Walk 1 Width (in)   | N/A  | N/A                    | X Walk 2 Width (in)         | N/A  |
|                        | X Walk 1 Slope (%)    | 2.2  |                        | X Walk 2 Slope (%)          | 3.0  |
|                        | X Walk 1 X Slope (%)  | 1.8  |                        | X Walk 2 X Slope (%)        | 2.3  |
| N/A                    | Ramp inside XWalk1?   | N/A  | N/A                    | Ramp inside XWalk2?         | N/A  |
|                        | Road Slope (%)        | 2.2  | N/A                    | Clear Space?                | N/A  |
|                        | Road X Slope (%)      | 0.8  | N/A                    | Clear Space to XWalk (in)   | N/A  |
| N/A                    | Any Obstructions?     | N/A  | N/A                    | Storm Grate/Utility Hazard? | N/A  |
|                        | Obstruction Type      |      | l                      | Storm Grate/Utility Type    |      |
|                        |                       | N/A  |                        |                             | N/A  |

Yes

Surface Condition? (G/P)

Good