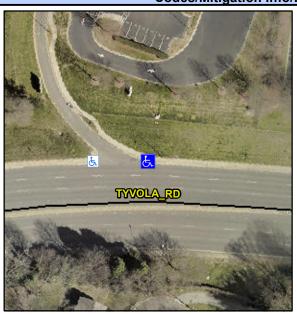

## Access Compliance Report Public Rights-of-Way (Curb Ramps)

Intersection ID: 10040214 Main Street: TYVOLA\_RD Cross Street: TYVOLA\_GLEN\_CR Location: NE

ADA ID: 0AECC27671CA Ramp Type: PerpDiag Initial Pass/Fail: Fail Overall Compliance: No Severity Score: 8.75

## Field Measurements/Component Compliance

Street 1 Name
Stop Condition-Street 2
Street 2 Name
Stop Condition-Street 1

TYVOLA GLEN CR None TYVOLA RD None Possible Solutions:

Remove & Replace Curb Ramp With
Two New Directional Ramps or
Equivalent.

N
Surveyor Notes:

N/A

N
PROW/ADA:
Not Found, R304.5.1

Total Cost: \$ 3200.00

| Compliance Description |                       | Data | Compliance Description |                             | Data |
|------------------------|-----------------------|------|------------------------|-----------------------------|------|
| N/A                    | Ramp Length (in)      | 58.0 | Yes                    | Ramp Slope (%)              | 5.1  |
| No                     | Ramp Width (in)       | 46.0 | Yes                    | Ramp XSlope (%)             | 1.2  |
| N/A                    | Flare Type LT         | N/A  | N/A                    | Flare Type RT               | N/A  |
| N/A                    | Flare Slope LT (%)    | N/A  | N/A                    | Flare Slope RT (%)          | N/A  |
| N/A                    | Flare Traversable LT? | N/A  | N/A                    | Flare Traversable RT?       | N/A  |
| N/A                    | Landing Length (in)   | N/A  | N/A                    | DWS Provided?               | N/A  |
| N/A                    | Landing Width (in)    | N/A  | N/A                    | DWS Contrast?               | N/A  |
| N/A                    | Landing Slope (%)     | N/A  | N/A                    | DWS Length (in)             | N/A  |
| N/A                    | Landing X Slope (%)   | N/A  | N/A                    | DWS Full Width?             | N/A  |
| N/A                    | Landing Curb? (Y/N)   | N/A  | N/A                    | DWS Offset (in)             | N/A  |
| N/A                    | Shared Landing?       | N/A  |                        |                             |      |
| N/A                    | Gutter Ponding?       | N/A  | N/A                    | Gutter Slope (%)            | N/A  |
| N/A                    | Gutter Lip Ht (in)    | N/A  | N/A                    | Gutter X Slope (%)          | N/A  |
| N/A                    | Painted X Walk1?      | No   | N/A                    | Painted X Walk2?            | No   |
|                        | X Walk 1 Direction    | To W |                        | X Walk 2 Direction          | To S |
| N/A                    | X Walk 1 Width (in)   | N/A  | N/A                    | X Walk 2 Width (in)         | N/A  |
|                        | X Walk 1 Slope (%)    | 2.2  |                        | X Walk 2 Slope (%)          | 3.0  |
|                        | X Walk 1 X Slope (%)  | 1.8  |                        | X Walk 2 X Slope (%)        | 2.3  |
| N/A                    | Ramp inside XWalk1?   | N/A  | N/A                    | Ramp inside XWalk2?         | N/A  |
|                        | Road Slope (%)        | 2.2  | N/A                    | Clear Space?                | N/A  |
|                        | Road X Slope (%)      | 0.8  | N/A                    | Clear Space to XWalk (in)   | N/A  |
| N/A                    | Any Obstructions?     | N/A  | N/A                    | Storm Grate/Utility Hazard? | N/A  |
|                        | Obstruction Type      |      | l                      | Storm Grate/Utility Type    |      |
|                        |                       | N/A  |                        |                             | N/A  |