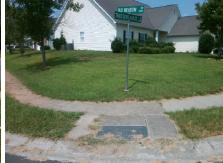

## Access Compliance Report Public Rights-of-Way (Curb Ramps)

Intersection ID: 46694 Main Street: TROTTERS\_RIDGE\_RD Cross Street: OLD\_MEADOW\_RD Location: NW

ADA ID: 0AF040ABC061 Ramp Type: PerpDiag Initial Pass/Fail: Fail Overall Compliance: No Severity Score: 33.75

## Field Measurements/Component Compliance

Street 1 Name
Stop Condition-Street 2
Street 2 Name
Stop Condition-Street 1

OLD MEADOW RD StopSign TROTTERS RIDGE RD None Possible Solutions:

Remove & Replace Curb Ramp With Two New Directional Ramps or Equivalent.

Surveyor Notes:

N/A

PROW/ADA:

Not Found, R304.5.1, R304.2.2, R304.5.3

Total Cost: \$ 3200.00

| Fleid Measurements/Component Compnance |                       |      |                        |                             |      |
|----------------------------------------|-----------------------|------|------------------------|-----------------------------|------|
| Compliance Description                 |                       | Data | Compliance Description |                             | Data |
| N/A                                    | Ramp Length (in)      | 49.0 | No                     | Ramp Slope (%)              | 8.7  |
| No                                     | Ramp Width (in)       | 47.5 | No                     | Ramp XSlope (%)             | 5.3  |
| N/A                                    | Flare Type LT         | N/A  | N/A                    | Flare Type RT               | N/A  |
| N/A                                    | Flare Slope LT (%)    | N/A  | N/A                    | Flare Slope RT (%)          | N/A  |
| N/A                                    | Flare Traversable LT? | N/A  | N/A                    | Flare Traversable RT?       | N/A  |
| N/A                                    | Landing Length (in)   | N/A  | N/A                    | DWS Provided?               | N/A  |
| N/A                                    | Landing Width (in)    | N/A  | N/A                    | DWS Contrast?               | N/A  |
| N/A                                    | Landing Slope (%)     | N/A  | N/A                    | DWS Length (in)             | N/A  |
| N/A                                    | Landing X Slope (%)   | N/A  | N/A                    | DWS Full Width?             | N/A  |
| N/A                                    | Landing Curb? (Y/N)   | N/A  | N/A                    | DWS Offset (in)             | N/A  |
| N/A                                    | Shared Landing?       | N/A  |                        |                             |      |
| N/A                                    | Gutter Ponding?       | N/A  | N/A                    | Gutter Slope (%)            | N/A  |
| N/A                                    | Gutter Lip Ht (in)    | N/A  | N/A                    | Gutter X Slope (%)          | N/A  |
| N/A                                    | Painted X Walk1?      | No   | N/A                    | Painted X Walk2?            | No   |
|                                        | X Walk 1 Direction    | To S |                        | X Walk 2 Direction          | To E |
| N/A                                    | X Walk 1 Width (in)   | N/A  | N/A                    | X Walk 2 Width (in)         | N/A  |
|                                        | X Walk 1 Slope (%)    | 2.2  |                        | X Walk 2 Slope (%)          | 4.6  |
|                                        | X Walk 1 X Slope (%)  | 3.1  |                        | X Walk 2 X Slope (%)        | 4.3  |
| N/A                                    | Ramp inside XWalk1?   | N/A  | N/A                    | Ramp inside XWalk2?         | N/A  |
|                                        | Road Slope (%)        | 4.3  | N/A                    | Clear Space?                | N/A  |
|                                        | Road X Slope (%)      | 2.5  | N/A                    | Clear Space to XWalk (in)   | N/A  |
| N/A                                    | Any Obstructions?     | N/A  | N/A                    | Storm Grate/Utility Hazard? | N/A  |
|                                        | Obstruction Type      |      |                        | Storm Grate/Utility Type    |      |
|                                        |                       | N/A  |                        |                             | N/A  |
|                                        |                       |      | Yes                    | Surface Condition? (G/P)    | Good |
|                                        |                       |      |                        |                             |      |