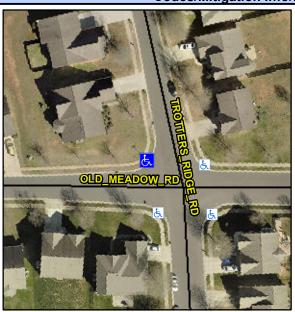

## Access Compliance Report Public Rights-of-Way (Curb Ramps)

Intersection ID: 46694 Main Street: TROTTERS\_RIDGE\_RD Cross Street: OLD\_MEADOW\_RD Location: NW

ADA ID: 0AF040ABC061 Ramp Type: PerpDiag Initial Pass/Fail: Fail Overall Compliance: No Severity Score: 33.75