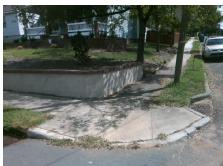

## Field Measurements/Component Compliance

Street 1 Name Stop Condition-Street 2 Street 2 Name Stop Condition-Street 1 Remove & Replace Curb Ramp With **Two New Directional Ramps or** Equivalent.

Surveyor Notes:

N/A

PROW/ADA:

Not Found, R304.5.1, R304.5.3

| Compliance Description Data |                       | Compliance Description |     | Data                        |       |
|-----------------------------|-----------------------|------------------------|-----|-----------------------------|-------|
| N/A                         | Ramp Length (in)      | 80.0                   | Yes | Ramp Slope (%)              | 5.4   |
| No                          | Ramp Width (in)       | 45.0                   | No  | Ramp XSlope (%)             | 2.5   |
| N/A                         | Flare Type LT         | N/A                    | N/A | Flare Type RT               | N/A   |
| N/A                         | Flare Slope LT (%)    | N/A                    | N/A | Flare Slope RT (%)          | N/A   |
| N/A                         | Flare Traversable LT? | N/A                    | N/A | Flare Traversable RT?       | N/A   |
| N/A                         | Landing Length (in)   | N/A                    | N/A | DWS Provided?               | N/A   |
| N/A                         | Landing Width (in)    | N/A                    | N/A | DWS Contrast?               | N/A   |
| N/A                         | Landing Slope (%)     | N/A                    | N/A | DWS Length (in)             | N/A   |
| N/A                         | Landing X Slope (%)   | N/A                    | N/A | DWS Full Width?             | N/A   |
| N/A                         | Landing Curb? (Y/N)   | N/A                    | N/A | DWS Offset (in)             | N/A   |
| N/A                         | Shared Landing?       | N/A                    |     |                             |       |
| N/A                         | Gutter Ponding?       | N/A                    | N/A | Gutter Slope (%)            | N/A   |
| N/A                         | Gutter Lip Ht (in)    | N/A                    | N/A | Gutter X Slope (%)          | N/A   |
| N/A                         | Painted X Walk1?      | No                     | N/A | Painted X Walk2?            | No    |
|                             | X Walk 1 Direction    | To NW                  |     | X Walk 2 Direction          | To SW |
| N/A                         | X Walk 1 Width (in)   | N/A                    | N/A | X Walk 2 Width (in)         | N/A   |
|                             | X Walk 1 Slope (%)    | 2.6                    |     | X Walk 2 Slope (%)          | 0.5   |
|                             | X Walk 1 X Slope (%)  | 0.2                    |     | X Walk 2 X Slope (%)        | 1.3   |
| N/A                         | Ramp inside XWalk1?   | N/A                    | N/A | Ramp inside XWalk2?         | N/A   |
|                             | Road Slope (%)        | 1.3                    | N/A | Clear Space?                | N/A   |
|                             | Road X Slope (%)      | 2.6                    | N/A | Clear Space to XWalk (in)   | N/A   |
| N/A                         | Any Obstructions?     | N/A                    | N/A | Storm Grate/Utility Hazard? | N/A   |
|                             | Obstruction Type      |                        |     | Storm Grate/Utility Type    |       |
|                             |                       | N/A                    |     |                             | N/A   |
|                             |                       |                        | Yes | Surface Condition? (G/P)    | Good  |