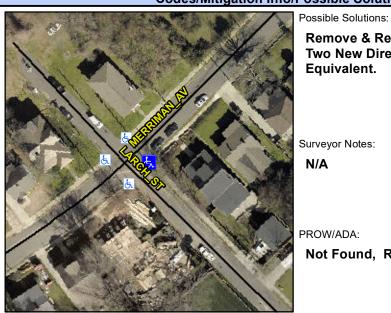

## **Access Compliance Report Public Rights-of-Way** (Curb Ramps)

Intersection ID: 13061 Main Street: LARCH ST Cross Street: MERRIMAN\_AV Location: Ε ADA ID: 0AF21372DC94 Ramp Type: PerpDiag Initial Pass/Fail: Fail **Overall Compliance: No Severity Score:** 10

**Codes/Mitigation Info/Possible Solution** 

**MERRIMAN AV** 

None

**LARCH ST** 

StopSign

## Field Measurements/Component Compliance

Street 1 Name Stop Condition-Street 2 Street 2 Name Stop Condition-Street 1 Remove & Replace Curb Ramp With **Two New Directional Ramps or** Equivalent.

Surveyor Notes: