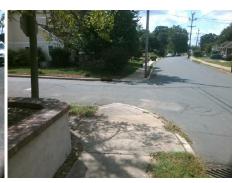

## Field Measurements/Component Compliance

Street 1 Name Stop Condition-Street 2 Street 2 Name Stop Condition-Street 1 Remove & Replace Curb Ramp With **Two New Directional Ramps or** Equivalent.

Surveyor Notes:

N/A

PROW/ADA:

Not Found, R304.5.1, R304.5.3

| Compliance Description Data |                       | Compliance Description |     | Data                        |       |
|-----------------------------|-----------------------|------------------------|-----|-----------------------------|-------|
| N/A                         | Ramp Length (in)      | 80.0                   | Yes | Ramp Slope (%)              | 5.4   |
| No                          | Ramp Width (in)       | 45.0                   | No  | Ramp XSlope (%)             | 2.5   |
| N/A                         | Flare Type LT         | N/A                    | N/A | Flare Type RT               | N/A   |
| N/A                         | Flare Slope LT (%)    | N/A                    | N/A | Flare Slope RT (%)          | N/A   |
| N/A                         | Flare Traversable LT? | N/A                    | N/A | Flare Traversable RT?       | N/A   |
| N/A                         | Landing Length (in)   | N/A                    | N/A | DWS Provided?               | N/A   |
| N/A                         | Landing Width (in)    | N/A                    | N/A | DWS Contrast?               | N/A   |
| N/A                         | Landing Slope (%)     | N/A                    | N/A | DWS Length (in)             | N/A   |
| N/A                         | Landing X Slope (%)   | N/A                    | N/A | DWS Full Width?             | N/A   |
| N/A                         | Landing Curb? (Y/N)   | N/A                    | N/A | DWS Offset (in)             | N/A   |
| N/A                         | Shared Landing?       | N/A                    |     |                             |       |
| N/A                         | Gutter Ponding?       | N/A                    | N/A | Gutter Slope (%)            | N/A   |
| N/A                         | Gutter Lip Ht (in)    | N/A                    | N/A | Gutter X Slope (%)          | N/A   |
| N/A                         | Painted X Walk1?      | No                     | N/A | Painted X Walk2?            | No    |
|                             | X Walk 1 Direction    | To NW                  |     | X Walk 2 Direction          | To SW |
| N/A                         | X Walk 1 Width (in)   | N/A                    | N/A | X Walk 2 Width (in)         | N/A   |
|                             | X Walk 1 Slope (%)    | 2.6                    |     | X Walk 2 Slope (%)          | 0.5   |
|                             | X Walk 1 X Slope (%)  | 0.2                    |     | X Walk 2 X Slope (%)        | 1.3   |
| N/A                         | Ramp inside XWalk1?   | N/A                    | N/A | Ramp inside XWalk2?         | N/A   |
|                             | Road Slope (%)        | 1.3                    | N/A | Clear Space?                | N/A   |
|                             | Road X Slope (%)      | 2.6                    | N/A | Clear Space to XWalk (in)   | N/A   |
| N/A                         | Any Obstructions?     | N/A                    | N/A | Storm Grate/Utility Hazard? | N/A   |
|                             | Obstruction Type      |                        |     | Storm Grate/Utility Type    |       |
|                             |                       | N/A                    |     |                             | N/A   |
|                             |                       |                        | Yes | Surface Condition? (G/P)    | Good  |