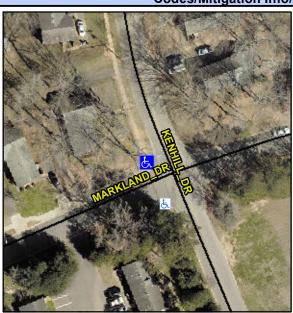

## Access Compliance Report Public Rights-of-Way (Curb Ramps)

Intersection ID: 13475 Main Street: KENHILL\_DR Cross Street: MARKLAND\_DR Location: NW

ADA ID: 0AF31DAACAAB Ramp Type: PerpDiag Initial Pass/Fail: Fail Overall Compliance: No Severity Score: 37.5