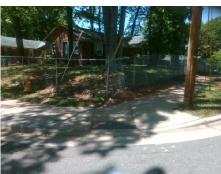

## Field Measurements/Component Compliance

Street 1 Name
Stop Condition-Street 2
Street 2 Name
Stop Condition-Street 1

MARKLAND DR StopSign KENHILL DR None Possible Solutions:

Remove & Replace Curb Ramp With Two New Directional Ramps or Equivalent.

Surveyor Notes:

N/A

PROW/ADA:

Not Found, R304.2.2, R304.5.3

Total Cost: \$ 3200.00

| Field Measurements/Component Compliance |                       |      |      |                             |      |
|-----------------------------------------|-----------------------|------|------|-----------------------------|------|
| Compliance Description                  |                       | Data | Comp | liance Description          | Data |
| N/A                                     | Ramp Length (in)      | 82.0 | No   | Ramp Slope (%)              | 8.7  |
| Yes                                     | Ramp Width (in)       | 48.0 | No   | Ramp XSlope (%)             | 8.2  |
| N/A                                     | Flare Type LT         | N/A  | N/A  | Flare Type RT               | N/A  |
| N/A                                     | Flare Slope LT (%)    | N/A  | N/A  | Flare Slope RT (%)          | N/A  |
| N/A                                     | Flare Traversable LT? | N/A  | N/A  | Flare Traversable RT?       | N/A  |
| N/A                                     | Landing Length (in)   | N/A  | N/A  | DWS Provided?               | N/A  |
| N/A                                     | Landing Width (in)    | N/A  | N/A  | DWS Contrast?               | N/A  |
| N/A                                     | Landing Slope (%)     | N/A  | N/A  | DWS Length (in)             | N/A  |
| N/A                                     | Landing X Slope (%)   | N/A  | N/A  | DWS Full Width?             | N/A  |
| N/A                                     | Landing Curb? (Y/N)   | N/A  | N/A  | DWS Offset (in)             | N/A  |
| N/A                                     | Shared Landing?       | N/A  |      |                             |      |
| N/A                                     | Gutter Ponding?       | N/A  | N/A  | Gutter Slope (%)            | N/A  |
| N/A                                     | Gutter Lip Ht (in)    | N/A  | N/A  | Gutter X Slope (%)          | N/A  |
| N/A                                     | Painted X Walk1?      | No   | N/A  | Painted X Walk2?            | No   |
|                                         | X Walk 1 Direction    | To S |      | X Walk 2 Direction          | To E |
| N/A                                     | X Walk 1 Width (in)   | N/A  | N/A  | X Walk 2 Width (in)         | N/A  |
|                                         | X Walk 1 Slope (%)    | 1.7  |      | X Walk 2 Slope (%)          | 3.6  |
|                                         | X Walk 1 X Slope (%)  | 2.9  |      | X Walk 2 X Slope (%)        | 3.3  |
| N/A                                     | Ramp inside XWalk1?   | N/A  | N/A  | Ramp inside XWalk2?         | N/A  |
|                                         | Road Slope (%)        | 5.0  | N/A  | Clear Space?                | N/A  |
|                                         | Road X Slope (%)      | 2.2  | N/A  | Clear Space to XWalk (in)   | N/A  |
| N/A                                     | Any Obstructions?     | N/A  | N/A  | Storm Grate/Utility Hazard? | N/A  |
|                                         | Obstruction Type      |      |      | Storm Grate/Utility Type    |      |
|                                         |                       | N/A  |      |                             | N/A  |
|                                         |                       |      | Yes  | Surface Condition? (G/P)    | Good |
|                                         |                       |      |      |                             |      |