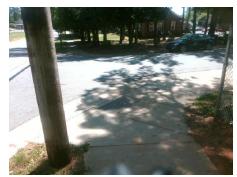

## Field Measurements/Component Compliance

Street 1 Name
Stop Condition-Street 2
Street 2 Name
Stop Condition-Street 1

MARKLAND DR StopSign KENHILL DR None Possible Solutions:

Remove & Replace Curb Ramp With Two New Directional Ramps or Equivalent.

Surveyor Notes:

N/A

PROW/ADA:

Not Found, R304.2.2, R304.5.3

Total Cost: \$ 3200.00

| Field Measurements/Component Compliance |                       |      |      |                             |      |
|-----------------------------------------|-----------------------|------|------|-----------------------------|------|
| Compliance Description                  |                       | Data | Comp | liance Description          | Data |
| N/A                                     | Ramp Length (in)      | 82.0 | No   | Ramp Slope (%)              | 8.7  |
| Yes                                     | Ramp Width (in)       | 48.0 | No   | Ramp XSlope (%)             | 8.2  |
| N/A                                     | Flare Type LT         | N/A  | N/A  | Flare Type RT               | N/A  |
| N/A                                     | Flare Slope LT (%)    | N/A  | N/A  | Flare Slope RT (%)          | N/A  |
| N/A                                     | Flare Traversable LT? | N/A  | N/A  | Flare Traversable RT?       | N/A  |
| N/A                                     | Landing Length (in)   | N/A  | N/A  | DWS Provided?               | N/A  |
| N/A                                     | Landing Width (in)    | N/A  | N/A  | DWS Contrast?               | N/A  |
| N/A                                     | Landing Slope (%)     | N/A  | N/A  | DWS Length (in)             | N/A  |
| N/A                                     | Landing X Slope (%)   | N/A  | N/A  | DWS Full Width?             | N/A  |
| N/A                                     | Landing Curb? (Y/N)   | N/A  | N/A  | DWS Offset (in)             | N/A  |
| N/A                                     | Shared Landing?       | N/A  |      |                             |      |
| N/A                                     | Gutter Ponding?       | N/A  | N/A  | Gutter Slope (%)            | N/A  |
| N/A                                     | Gutter Lip Ht (in)    | N/A  | N/A  | Gutter X Slope (%)          | N/A  |
| N/A                                     | Painted X Walk1?      | No   | N/A  | Painted X Walk2?            | No   |
|                                         | X Walk 1 Direction    | To S |      | X Walk 2 Direction          | To E |
| N/A                                     | X Walk 1 Width (in)   | N/A  | N/A  | X Walk 2 Width (in)         | N/A  |
|                                         | X Walk 1 Slope (%)    | 1.7  |      | X Walk 2 Slope (%)          | 3.6  |
|                                         | X Walk 1 X Slope (%)  | 2.9  |      | X Walk 2 X Slope (%)        | 3.3  |
| N/A                                     | Ramp inside XWalk1?   | N/A  | N/A  | Ramp inside XWalk2?         | N/A  |
|                                         | Road Slope (%)        | 5.0  | N/A  | Clear Space?                | N/A  |
|                                         | Road X Slope (%)      | 2.2  | N/A  | Clear Space to XWalk (in)   | N/A  |
| N/A                                     | Any Obstructions?     | N/A  | N/A  | Storm Grate/Utility Hazard? | N/A  |
|                                         | Obstruction Type      |      |      | Storm Grate/Utility Type    |      |
|                                         |                       | N/A  |      |                             | N/A  |
|                                         |                       |      | Yes  | Surface Condition? (G/P)    | Good |
|                                         |                       |      |      |                             |      |