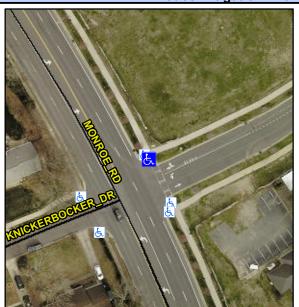

Intersection ID: N/A Main Street: MONROE RD Cross Street: KNICKERBOCKER DR Location: NE **Overall Compliance: No** ADA ID: 0AF39C6574B6 Ramp Type: Directional1 Initial Pass/Fail: Fail **Severity Score:** 1.25

Yes

N/A

KNICKERBOCKER DR Street 1 Name Stop Condition-Street 1 StopSign Street 2 Name N/A Stop Condition-Street 2 N/A

| Possible Solutions:           | Compli | ance Description      |
|-------------------------------|--------|-----------------------|
|                               |        |                       |
| Remove & Replace Entire Ramp. | N/A    | Ramp Length (in)      |
|                               | Yes    | Ramp Width (in)       |
|                               | Yes    | Ramp Slope (%)        |
|                               | No     | Ramp XSlope (%)       |
|                               | N/A    | Flare Type LT         |
|                               | N/A    | Flare Slope LT (%)    |
| Surveyor Notes:               | N/A    | Flare Traversable LT? |
| N/A                           | N/A    | Landing Length (in)   |
|                               | N/A    | Landing Width (in)    |
|                               | N/A    | Landing Slope (%)     |
|                               | N/A    | Landing X Slope (%)   |
| PROW/ADA:                     | N/A    | Landing Curb? (Y/N)   |
| R304.5.3                      | N/A    | Shared Landing?       |
|                               | N/A    | Gutter Ponding?       |
|                               | N/A    | Gutter Lip Ht (in)    |
|                               | N/A    | Painted X Walk1?      |
|                               |        | X Walk 1 Direction    |
|                               |        | X Walk 1 Width (in)   |
|                               |        | X Walk 1 Slope (%)    |
|                               |        | X Walk 1 X Slope (%)  |
|                               | N/A    | Ramp inside XWalk1?   |