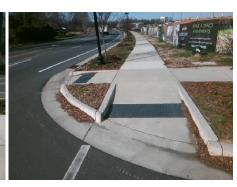

Intersection ID: N/A Main Street: MONROE RD Cross Street: KNICKERBOCKER DR Location: NE **Overall Compliance: No** ADA ID: 0AF39C6574B6 Ramp Type: Directional1 Initial Pass/Fail: Fail **Severity Score:** 1.25

Yes

N/A

KNICKERBOCKER DR Street 1 Name Stop Condition-Street 1 StopSign Street 2 Name N/A Stop Condition-Street 2 N/A

| Possible Solutions:           | Compli | ance Description      |
|-------------------------------|--------|-----------------------|
|                               |        |                       |
| Remove & Replace Entire Ramp. | N/A    | Ramp Length (in)      |
|                               | Yes    | Ramp Width (in)       |
|                               | Yes    | Ramp Slope (%)        |
|                               | No     | Ramp XSlope (%)       |
|                               | N/A    | Flare Type LT         |
|                               | N/A    | Flare Slope LT (%)    |
| Surveyor Notes:               | N/A    | Flare Traversable LT? |
| N/A                           | N/A    | Landing Length (in)   |
|                               | N/A    | Landing Width (in)    |
|                               | N/A    | Landing Slope (%)     |
|                               | N/A    | Landing X Slope (%)   |
| PROW/ADA:                     | N/A    | Landing Curb? (Y/N)   |
| R304.5.3                      | N/A    | Shared Landing?       |
|                               | N/A    | Gutter Ponding?       |
|                               | N/A    | Gutter Lip Ht (in)    |
|                               | N/A    | Painted X Walk1?      |
|                               |        | X Walk 1 Direction    |
|                               |        | X Walk 1 Width (in)   |
|                               |        | X Walk 1 Slope (%)    |
|                               |        | X Walk 1 X Slope (%)  |
|                               | N/A    | Ramp inside XWalk1?   |