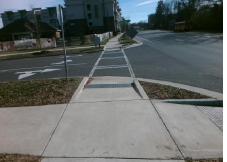

Intersection ID: N/A Main Street: MONROE RD Cross Street: KNICKERBOCKER DR Location: NE **Overall Compliance: No** ADA ID: 0AF39C6574B6 Ramp Type: Directional1 Initial Pass/Fail: Fail **Severity Score:** 1.25

Yes

N/A

KNICKERBOCKER DR Street 1 Name Stop Condition-Street 1 StopSign Street 2 Name N/A Stop Condition-Street 2 N/A

| Possible Solutions:           | Compli | ance Description      |
|-------------------------------|--------|-----------------------|
|                               |        |                       |
| Remove & Replace Entire Ramp. | N/A    | Ramp Length (in)      |
|                               | Yes    | Ramp Width (in)       |
|                               | Yes    | Ramp Slope (%)        |
|                               | No     | Ramp XSlope (%)       |
|                               | N/A    | Flare Type LT         |
|                               | N/A    | Flare Slope LT (%)    |
| Surveyor Notes:               | N/A    | Flare Traversable LT? |
| N/A                           | N/A    | Landing Length (in)   |
|                               | N/A    | Landing Width (in)    |
|                               | N/A    | Landing Slope (%)     |
|                               | N/A    | Landing X Slope (%)   |
| PROW/ADA:                     | N/A    | Landing Curb? (Y/N)   |
| R304.5.3                      | N/A    | Shared Landing?       |
|                               | N/A    | Gutter Ponding?       |
|                               | N/A    | Gutter Lip Ht (in)    |
|                               | N/A    | Painted X Walk1?      |
|                               |        | X Walk 1 Direction    |
|                               |        | X Walk 1 Width (in)   |
|                               |        | X Walk 1 Slope (%)    |
|                               |        | X Walk 1 X Slope (%)  |
|                               | N/A    | Ramp inside XWalk1?   |