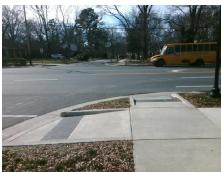

Intersection ID: N/A Main Street: MONROE RD Cross Street: KNICKERBOCKER DR Location: NE **Overall Compliance: No** ADA ID: 0AF39C6574B6 Ramp Type: Directional1 Initial Pass/Fail: Fail **Severity Score:** 1.25

Yes

N/A

KNICKERBOCKER DR Street 1 Name Stop Condition-Street 1 StopSign Street 2 Name N/A Stop Condition-Street 2 N/A

| Possible Solutions:           | Compli | ance Description      |
|-------------------------------|--------|-----------------------|
|                               |        |                       |
| Remove & Replace Entire Ramp. | N/A    | Ramp Length (in)      |
|                               | Yes    | Ramp Width (in)       |
|                               | Yes    | Ramp Slope (%)        |
|                               | No     | Ramp XSlope (%)       |
|                               | N/A    | Flare Type LT         |
|                               | N/A    | Flare Slope LT (%)    |
| Surveyor Notes:               | N/A    | Flare Traversable LT? |
| N/A                           | N/A    | Landing Length (in)   |
|                               | N/A    | Landing Width (in)    |
|                               | N/A    | Landing Slope (%)     |
|                               | N/A    | Landing X Slope (%)   |
| PROW/ADA:                     | N/A    | Landing Curb? (Y/N)   |
| R304.5.3                      | N/A    | Shared Landing?       |
|                               | N/A    | Gutter Ponding?       |
|                               | N/A    | Gutter Lip Ht (in)    |
|                               | N/A    | Painted X Walk1?      |
|                               |        | X Walk 1 Direction    |
|                               |        | X Walk 1 Width (in)   |
|                               |        | X Walk 1 Slope (%)    |
|                               |        | X Walk 1 X Slope (%)  |
|                               | N/A    | Ramp inside XWalk1?   |