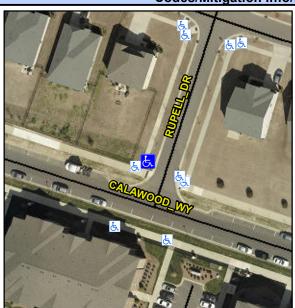

## **Access Compliance Report Public Rights-of-Way** (Curb Ramps)

Intersection ID: 54464 Main Street: RUPELL\_DR Cross Street: CALAWOOD\_WY Location: NW ADA ID: 0AF39CC7943A **Overall Compliance: No** Severity Score: 13.75 Ramp Type: Directional1 Initial Pass/Fail: Fail