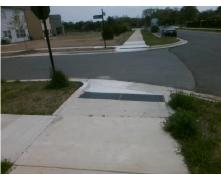

## **Access Compliance Report Public Rights-of-Way** (Curb Ramps)

Intersection ID: 54464 Main Street: RUPELL\_DR Cross Street: CALAWOOD\_WY Location: NW ADA ID: 0AF39CC7943A **Overall Compliance: No** Severity Score: 13.75 Ramp Type: Directional1 Initial Pass/Fail: Fail

Total Cost: 1600.00

| Field Measurements/Component Compliance |                       |      |      |                             |      |  |  |
|-----------------------------------------|-----------------------|------|------|-----------------------------|------|--|--|
| Comp                                    | liance Description    | Data | Comp | liance Description          | Data |  |  |
| N/A                                     | Ramp Length (in)      | 65.0 | N/A  | Grade Break?                | N/A  |  |  |
| Yes                                     | Ramp Width (in)       | 96.0 | N/A  | Grade Break Slope (%)       | 0.0  |  |  |
| No                                      | Ramp Slope (%)        | 10.6 | N/A  | Grade Break XSlope (%)      | 0.0  |  |  |
| No                                      | Ramp XSlope (%)       | 4.3  |      |                             |      |  |  |
| N/A                                     | Flare Type LT         | N/A  | N/A  | Flare Type RT               | N/A  |  |  |
| N/A                                     | Flare Slope LT (%)    | N/A  | N/A  | Flare Slope RT (%)          | 0.0  |  |  |
| N/A                                     | Flare Traversable LT? | N/A  | N/A  | Flare Traversable RT?       | N/A  |  |  |
| N/A                                     | Landing Length (in)   | 0.0  | N/A  | DWS Provided?               | N/A  |  |  |
| N/A                                     | Landing Width (in)    | 0.0  | N/A  | DWS Contrast?               | N/A  |  |  |
| N/A                                     | Landing Slope (%)     | 0.0  | N/A  | DWS Length (in)             | N/A  |  |  |
| N/A                                     | Landing X Slope (%)   | 0.0  | N/A  | DWS Full Width?             | N/A  |  |  |
| N/A                                     | Landing Curb? (Y/N)   | N/A  | N/A  | DWS Offset LT (in)          | N/A  |  |  |
| N/A                                     | Shared Landing?       | N/A  | N/A  | DWS Offset RT (in)          | N/A  |  |  |
| N/A                                     | Gutter Ponding?       | 0.0  | N/A  | Gutter Slope (%)            | N/A  |  |  |
| N/A                                     | Gutter Lip Ht (in)    | 1.0  | N/A  | Gutter X Slope (%)          | N/A  |  |  |
| N/A                                     | Painted X Walk1?      | No   |      | Road Slope (%)              | 1.4  |  |  |
|                                         | X Walk 1 Direction    | To E |      | Road X Slope (%)            | 1.6  |  |  |
|                                         | X Walk 1 Width (in)   | N/A  |      | Clear Space?                | N/A  |  |  |
|                                         | X Walk 1 Slope (%)    | 1.4  | N/A  | Clear Space to XWalk (in)   | N/A  |  |  |
|                                         | X Walk 1 X Slope (%)  | 1.6  | N/A  | Storm Grate/Utility Hazard? | N/A  |  |  |
| N/A                                     | Ramp inside XWalk1?   | N/A  |      | Storm Grate/Utility Type    |      |  |  |
| N/A                                     | Any Obstructions?     | N/A  |      |                             | N/A  |  |  |
|                                         | Obstruction Type      |      | Yes  | Surface Condition? (G/P)    | Good |  |  |
|                                         |                       | N/A  | N/A  | Curb Slope (%)              | 7.1  |  |  |
|                                         |                       |      |      |                             |      |  |  |