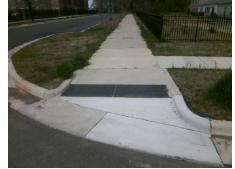

## **Access Compliance Report Public Rights-of-Way** (Curb Ramps)

Intersection ID: 54464 Main Street: RUPELL\_DR Cross Street: CALAWOOD\_WY Location: NW ADA ID: 0AF39CC7943A **Overall Compliance: No** Severity Score: 13.75 Ramp Type: Directional1 Initial Pass/Fail: Fail

Total Cost: 1600.00

| Field Measurements/Component Compliance |                       |      |      |                             |      |  |  |
|-----------------------------------------|-----------------------|------|------|-----------------------------|------|--|--|
| Comp                                    | liance Description    | Data | Comp | liance Description          | Data |  |  |
| N/A                                     | Ramp Length (in)      | 65.0 | N/A  | Grade Break?                | N/A  |  |  |
| Yes                                     | Ramp Width (in)       | 96.0 | N/A  | Grade Break Slope (%)       | 0.0  |  |  |
| No                                      | Ramp Slope (%)        | 10.6 | N/A  | Grade Break XSlope (%)      | 0.0  |  |  |
| No                                      | Ramp XSlope (%)       | 4.3  |      |                             |      |  |  |
| N/A                                     | Flare Type LT         | N/A  | N/A  | Flare Type RT               | N/A  |  |  |
| N/A                                     | Flare Slope LT (%)    | N/A  | N/A  | Flare Slope RT (%)          | 0.0  |  |  |
| N/A                                     | Flare Traversable LT? | N/A  | N/A  | Flare Traversable RT?       | N/A  |  |  |
| N/A                                     | Landing Length (in)   | 0.0  | N/A  | DWS Provided?               | N/A  |  |  |
| N/A                                     | Landing Width (in)    | 0.0  | N/A  | DWS Contrast?               | N/A  |  |  |
| N/A                                     | Landing Slope (%)     | 0.0  | N/A  | DWS Length (in)             | N/A  |  |  |
| N/A                                     | Landing X Slope (%)   | 0.0  | N/A  | DWS Full Width?             | N/A  |  |  |
| N/A                                     | Landing Curb? (Y/N)   | N/A  | N/A  | DWS Offset LT (in)          | N/A  |  |  |
| N/A                                     | Shared Landing?       | N/A  | N/A  | DWS Offset RT (in)          | N/A  |  |  |
| N/A                                     | Gutter Ponding?       | 0.0  | N/A  | Gutter Slope (%)            | N/A  |  |  |
| N/A                                     | Gutter Lip Ht (in)    | 1.0  | N/A  | Gutter X Slope (%)          | N/A  |  |  |
| N/A                                     | Painted X Walk1?      | No   |      | Road Slope (%)              | 1.4  |  |  |
|                                         | X Walk 1 Direction    | To E |      | Road X Slope (%)            | 1.6  |  |  |
|                                         | X Walk 1 Width (in)   | N/A  |      | Clear Space?                | N/A  |  |  |
|                                         | X Walk 1 Slope (%)    | 1.4  | N/A  | Clear Space to XWalk (in)   | N/A  |  |  |
|                                         | X Walk 1 X Slope (%)  | 1.6  | N/A  | Storm Grate/Utility Hazard? | N/A  |  |  |
| N/A                                     | Ramp inside XWalk1?   | N/A  |      | Storm Grate/Utility Type    |      |  |  |
| N/A                                     | Any Obstructions?     | N/A  |      |                             | N/A  |  |  |
|                                         | Obstruction Type      |      | Yes  | Surface Condition? (G/P)    | Good |  |  |
|                                         |                       | N/A  | N/A  | Curb Slope (%)              | 7.1  |  |  |
|                                         |                       |      |      |                             |      |  |  |