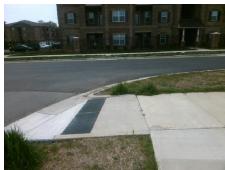

## **Access Compliance Report Public Rights-of-Way** (Curb Ramps)

Intersection ID: 54464 Main Street: RUPELL\_DR Cross Street: CALAWOOD\_WY Location: NW ADA ID: 0AF39CC7943A **Overall Compliance: No** Severity Score: 13.75 Ramp Type: Directional1 Initial Pass/Fail: Fail

Total Cost: 1600.00

| Field Measurements/Component Compliance |                       |      |      |                             |      |  |  |
|-----------------------------------------|-----------------------|------|------|-----------------------------|------|--|--|
| Comp                                    | liance Description    | Data | Comp | liance Description          | Data |  |  |
| N/A                                     | Ramp Length (in)      | 65.0 | N/A  | Grade Break?                | N/A  |  |  |
| Yes                                     | Ramp Width (in)       | 96.0 | N/A  | Grade Break Slope (%)       | 0.0  |  |  |
| No                                      | Ramp Slope (%)        | 10.6 | N/A  | Grade Break XSlope (%)      | 0.0  |  |  |
| No                                      | Ramp XSlope (%)       | 4.3  |      |                             |      |  |  |
| N/A                                     | Flare Type LT         | N/A  | N/A  | Flare Type RT               | N/A  |  |  |
| N/A                                     | Flare Slope LT (%)    | N/A  | N/A  | Flare Slope RT (%)          | 0.0  |  |  |
| N/A                                     | Flare Traversable LT? | N/A  | N/A  | Flare Traversable RT?       | N/A  |  |  |
| N/A                                     | Landing Length (in)   | 0.0  | N/A  | DWS Provided?               | N/A  |  |  |
| N/A                                     | Landing Width (in)    | 0.0  | N/A  | DWS Contrast?               | N/A  |  |  |
| N/A                                     | Landing Slope (%)     | 0.0  | N/A  | DWS Length (in)             | N/A  |  |  |
| N/A                                     | Landing X Slope (%)   | 0.0  | N/A  | DWS Full Width?             | N/A  |  |  |
| N/A                                     | Landing Curb? (Y/N)   | N/A  | N/A  | DWS Offset LT (in)          | N/A  |  |  |
| N/A                                     | Shared Landing?       | N/A  | N/A  | DWS Offset RT (in)          | N/A  |  |  |
| N/A                                     | Gutter Ponding?       | 0.0  | N/A  | Gutter Slope (%)            | N/A  |  |  |
| N/A                                     | Gutter Lip Ht (in)    | 1.0  | N/A  | Gutter X Slope (%)          | N/A  |  |  |
| N/A                                     | Painted X Walk1?      | No   |      | Road Slope (%)              | 1.4  |  |  |
|                                         | X Walk 1 Direction    | To E |      | Road X Slope (%)            | 1.6  |  |  |
|                                         | X Walk 1 Width (in)   | N/A  |      | Clear Space?                | N/A  |  |  |
|                                         | X Walk 1 Slope (%)    | 1.4  | N/A  | Clear Space to XWalk (in)   | N/A  |  |  |
|                                         | X Walk 1 X Slope (%)  | 1.6  | N/A  | Storm Grate/Utility Hazard? | N/A  |  |  |
| N/A                                     | Ramp inside XWalk1?   | N/A  |      | Storm Grate/Utility Type    |      |  |  |
| N/A                                     | Any Obstructions?     | N/A  |      |                             | N/A  |  |  |
|                                         | Obstruction Type      |      | Yes  | Surface Condition? (G/P)    | Good |  |  |
|                                         |                       | N/A  | N/A  | Curb Slope (%)              | 7.1  |  |  |
|                                         |                       |      |      |                             |      |  |  |