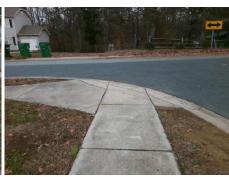

## **Access Compliance Report Public Rights-of-Way** (Curb Ramps)

Data

9.0

5.8

N/A

Good

Main Street: GRACE MEADOW LN Cross Street: WESTERWOOD VILLAGE DR Intersection ID: 9124 Location: N/A **ADA ID: 0AF8264D2BF4** Ramp Type: Perp Initial Pass/Fail: Fail **Overall Compliance: No** Severity Score: 33.75

Flare Traversable LT?

Flare Type LT

**GRACE MEADOW LN** Street 1 Name Stop Condition-Street 2 None Street 2 Name N/A Stop Condition-Street 1 N/A Possible Solutions: Compliance Description N/A Remove & Replace Entire Ramp. No N/A N/A N/A N/A