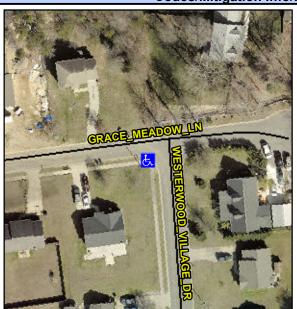

## **Access Compliance Report Public Rights-of-Way** (Curb Ramps)

Data

9.0

5.8

N/A

Good

Main Street: GRACE MEADOW LN Cross Street: WESTERWOOD VILLAGE DR Intersection ID: 9124 Location: N/A **ADA ID: 0AF8264D2BF4** Ramp Type: Perp Initial Pass/Fail: Fail **Overall Compliance: No** Severity Score: 33.75

Flare Traversable LT?

Flare Type LT

**GRACE MEADOW LN** Street 1 Name Stop Condition-Street 2 None Street 2 Name N/A Stop Condition-Street 1 N/A Possible Solutions: Compliance Description N/A Remove & Replace Entire Ramp. No N/A N/A N/A N/A