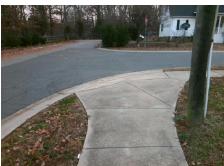

## **Access Compliance Report Public Rights-of-Way** (Curb Ramps)

Data

9.0

5.8

N/A

Good

Main Street: GRACE MEADOW LN Cross Street: WESTERWOOD VILLAGE DR Intersection ID: 9124 Location: N/A **ADA ID: 0AF8264D2BF4** Ramp Type: Perp Initial Pass/Fail: Fail **Overall Compliance: No** Severity Score: 33.75

Flare Traversable LT?

Flare Type LT

**GRACE MEADOW LN** Street 1 Name Stop Condition-Street 2 None Street 2 Name N/A Stop Condition-Street 1 N/A Possible Solutions: Compliance Description N/A Remove & Replace Entire Ramp. No N/A N/A N/A N/A