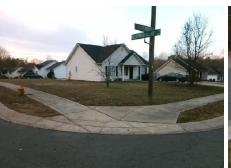

## **Access Compliance Report Public Rights-of-Way** (Curb Ramps)

Data

9.0

5.8

N/A

Good

Main Street: GRACE MEADOW LN Cross Street: WESTERWOOD VILLAGE DR Intersection ID: 9124 Location: N/A **ADA ID: 0AF8264D2BF4** Ramp Type: Perp Initial Pass/Fail: Fail **Overall Compliance: No** Severity Score: 33.75

Flare Traversable LT?

Flare Type LT

**GRACE MEADOW LN** Street 1 Name Stop Condition-Street 2 None Street 2 Name N/A Stop Condition-Street 1 N/A Possible Solutions: Compliance Description N/A Remove & Replace Entire Ramp. No N/A N/A N/A N/A