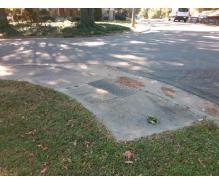

## Field Measurements/Component Compliance

Street 1 Name
Stop Condition-Street 2
Street 2 Name
Stop Condition-Street 1

HANOVER ST StopSign SHENANDOAH AV None Possible Solutions:

Remove & Replace Curb Ramp With Two New Directional Ramps or Equivalent.

Surveyor Notes:

N/A

PROW/ADA:

R304.5.1

Total Cost: \$ 3200.00

| Field Measurements/Component Compilance |                       |       |                        |                             |       |
|-----------------------------------------|-----------------------|-------|------------------------|-----------------------------|-------|
| Compliance Description                  |                       | Data  | Compliance Description |                             | Data  |
| N/A                                     | Ramp Length (in)      | 61.0  | Yes                    | Ramp Slope (%)              | 6.2   |
| No                                      | Ramp Width (in)       | 37.5  | Yes                    | Ramp XSlope (%)             | 0.6   |
| N/A                                     | Flare Type LT         | N/A   | N/A                    | Flare Type RT               | N/A   |
| N/A                                     | Flare Slope LT (%)    | N/A   | N/A                    | Flare Slope RT (%)          | N/A   |
| N/A                                     | Flare Traversable LT? | N/A   | N/A                    | Flare Traversable RT?       | N/A   |
| N/A                                     | Landing Length (in)   | N/A   | N/A                    | DWS Provided?               | N/A   |
| N/A                                     | Landing Width (in)    | N/A   | N/A                    | DWS Contrast?               | N/A   |
| N/A                                     | Landing Slope (%)     | N/A   | N/A                    | DWS Length (in)             | N/A   |
| N/A                                     | Landing X Slope (%)   | N/A   | N/A                    | DWS Full Width?             | N/A   |
| N/A                                     | Landing Curb? (Y/N)   | N/A   | N/A                    | DWS Offset (in)             | N/A   |
| N/A                                     | Shared Landing?       | N/A   |                        |                             |       |
| N/A                                     | Gutter Ponding?       | Yes   | N/A                    | Gutter Slope (%)            | N/A   |
| N/A                                     | Gutter Lip Ht (in)    | 0.5   | N/A                    | Gutter X Slope (%)          | N/A   |
| N/A                                     | Painted X Walk1?      | No    | N/A                    | Painted X Walk2?            | No    |
|                                         | X Walk 1 Direction    | To NW |                        | X Walk 2 Direction          | To SW |
| N/A                                     | X Walk 1 Width (in)   | N/A   | N/A                    | X Walk 2 Width (in)         | N/A   |
|                                         | X Walk 1 Slope (%)    | 5.9   |                        | X Walk 2 Slope (%)          | 5.5   |
|                                         | X Walk 1 X Slope (%)  | 4.4   |                        | X Walk 2 X Slope (%)        | 2.9   |
| N/A                                     | Ramp inside XWalk1?   | N/A   | N/A                    | Ramp inside XWalk2?         | N/A   |
|                                         | Road Slope (%)        | 0.9   | N/A                    | Clear Space?                | N/A   |
|                                         | Road X Slope (%)      | 3.0   | N/A                    | Clear Space to XWalk (in)   | N/A   |
| N/A                                     | Any Obstructions?     | N/A   | N/A                    | Storm Grate/Utility Hazard? | N/A   |
|                                         | Obstruction Type      |       | l                      | Storm Grate/Utility Type    |       |
|                                         |                       | N/A   |                        |                             | N/A   |
|                                         |                       |       | Yes                    | Surface Condition? (G/P)    | Good  |