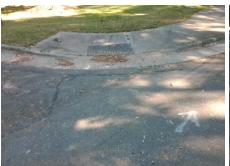

## Field Measurements/Component Compliance

Street 1 Name
Stop Condition-Street 2
Street 2 Name
Stop Condition-Street 1

HANOVER ST StopSign SHENANDOAH AV None Possible Solutions:

Remove & Replace Curb Ramp With Two New Directional Ramps or Equivalent.

Surveyor Notes:

N/A

PROW/ADA:

R304.5.1

Total Cost: \$ 3200.00

| Field Measurements/Component Compilance |                       |       |                        |                             |       |
|-----------------------------------------|-----------------------|-------|------------------------|-----------------------------|-------|
| Compliance Description                  |                       | Data  | Compliance Description |                             | Data  |
| N/A                                     | Ramp Length (in)      | 61.0  | Yes                    | Ramp Slope (%)              | 6.2   |
| No                                      | Ramp Width (in)       | 37.5  | Yes                    | Ramp XSlope (%)             | 0.6   |
| N/A                                     | Flare Type LT         | N/A   | N/A                    | Flare Type RT               | N/A   |
| N/A                                     | Flare Slope LT (%)    | N/A   | N/A                    | Flare Slope RT (%)          | N/A   |
| N/A                                     | Flare Traversable LT? | N/A   | N/A                    | Flare Traversable RT?       | N/A   |
| N/A                                     | Landing Length (in)   | N/A   | N/A                    | DWS Provided?               | N/A   |
| N/A                                     | Landing Width (in)    | N/A   | N/A                    | DWS Contrast?               | N/A   |
| N/A                                     | Landing Slope (%)     | N/A   | N/A                    | DWS Length (in)             | N/A   |
| N/A                                     | Landing X Slope (%)   | N/A   | N/A                    | DWS Full Width?             | N/A   |
| N/A                                     | Landing Curb? (Y/N)   | N/A   | N/A                    | DWS Offset (in)             | N/A   |
| N/A                                     | Shared Landing?       | N/A   |                        |                             |       |
| N/A                                     | Gutter Ponding?       | Yes   | N/A                    | Gutter Slope (%)            | N/A   |
| N/A                                     | Gutter Lip Ht (in)    | 0.5   | N/A                    | Gutter X Slope (%)          | N/A   |
| N/A                                     | Painted X Walk1?      | No    | N/A                    | Painted X Walk2?            | No    |
|                                         | X Walk 1 Direction    | To NW |                        | X Walk 2 Direction          | To SW |
| N/A                                     | X Walk 1 Width (in)   | N/A   | N/A                    | X Walk 2 Width (in)         | N/A   |
|                                         | X Walk 1 Slope (%)    | 5.9   |                        | X Walk 2 Slope (%)          | 5.5   |
|                                         | X Walk 1 X Slope (%)  | 4.4   |                        | X Walk 2 X Slope (%)        | 2.9   |
| N/A                                     | Ramp inside XWalk1?   | N/A   | N/A                    | Ramp inside XWalk2?         | N/A   |
|                                         | Road Slope (%)        | 0.9   | N/A                    | Clear Space?                | N/A   |
|                                         | Road X Slope (%)      | 3.0   | N/A                    | Clear Space to XWalk (in)   | N/A   |
| N/A                                     | Any Obstructions?     | N/A   | N/A                    | Storm Grate/Utility Hazard? | N/A   |
|                                         | Obstruction Type      |       | l                      | Storm Grate/Utility Type    |       |
|                                         |                       | N/A   |                        |                             | N/A   |
|                                         |                       |       | Yes                    | Surface Condition? (G/P)    | Good  |