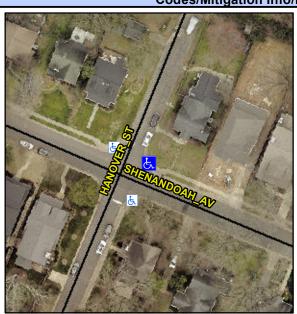

## Access Compliance Report Public Rights-of-Way (Curb Ramps)

Intersection ID: 14035 Main Street: HANOVER\_ST Cross Street: SHENANDOAH\_AV Location: E

ADA ID: 0AFAC947494A Ramp Type: PerpDiag Initial Pass/Fail: Fail Overall Compliance: No Severity Score: 8.75