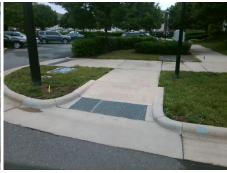

## **Access Compliance Report Public Rights-of-Way** (Curb Ramps)

Good

Intersection ID: 52487 Main Street: WHITEHALL\_EXECUTIVE\_CENTERs SDStreet: ORLICK\_DR Location: S

ADA ID: 0AFBD9825EC8 Ramp Type: Perp Initial Pass/Fail: Fail **Overall Compliance: No Severity Score:** 12.5

## Codes/Mitigation Info/Po

Yes

Surface Condition? (G/P)

WHITEHALL EXECUTIVE CENTER DR Stop Condition-Street 2 None Street 2 Name N/A Stop Condition-Street 1 N/A

| /Possible Solution            |            | Field Measurements/Component Compliance |                       |       |        |                             |      |
|-------------------------------|------------|-----------------------------------------|-----------------------|-------|--------|-----------------------------|------|
| Possible Solutions:           |            | Comp                                    | liance Description    | Data  | Compli | ance Description            | Data |
| Remove & Replace Entire Ramp. |            | N/A                                     | Ramp Length (in)      | 69.5  | No     | Ramp Slope (%)              | 9.3  |
|                               | •          | Yes                                     | Ramp Width (in)       | 67.0  | Yes    | Ramp XSlope (%)             | 0.9  |
|                               |            | N/A                                     | Flare Type LT         | N/A   | N/A    | Flare Type RT               | N/A  |
|                               |            | N/A                                     | Flare Slope LT (%)    | N/A   | N/A    | Flare Slope RT (%)          | N/A  |
|                               |            | N/A                                     | Flare Traversable LT? | N/A   | N/A    | Flare Traversable RT?       | N/A  |
|                               |            | N/A                                     | Landing Length (in)   | N/A   | N/A    | DWS Provided?               | N/A  |
| Surveyor Notes:               |            | N/A                                     | Landing Width (in)    | N/A   | N/A    | DWS Contrast?               | N/A  |
| N/A                           |            | N/A                                     | Landing Slope (%)     | N/A   | N/A    | DWS Length (in)             | N/A  |
| É                             |            | N/A                                     | Landing X Slope (%)   | N/A   | N/A    | DWS Full Width?             | N/A  |
|                               |            | N/A                                     | Landing Curb? (Y/N)   | N/A   | N/A    | DWS Offset (in)             | N/A  |
|                               |            | N/A                                     | Shared Landing?       | N/A   |        |                             |      |
| PROW/ADA:                     |            | N/A                                     | Gutter Ponding?       | N/A   | N/A    | Gutter Slope (%)            | N/A  |
| Not Found, R304.2.2           |            | N/A                                     | Gutter Lip Ht (in)    | N/A   | N/A    | Gutter X Slope (%)          | N/A  |
| ·                             |            | N/A                                     | Painted X Walk1?      | No    | N/A    | Painted X Walk2?            | N/A  |
|                               |            |                                         | X Walk 1 Direction    | To NW |        | X Walk 2 Direction          | N/A  |
|                               |            | N/A                                     | X Walk 1 Width (in)   | N/A   | N/A    | X Walk 2 Width (in)         | N/A  |
|                               |            |                                         | X Walk 1 Slope (%)    | 1.9   |        | X Walk 2 Slope (%)          | N/A  |
|                               |            |                                         | X Walk 1 X Slope (%)  | 1.1   |        | X Walk 2 X Slope (%)        | N/A  |
|                               |            | N/A                                     | Ramp inside XWalk1?   | N/A   | N/A    | Ramp inside XWalk2?         | N/A  |
|                               |            |                                         | Road Slope (%)        | N/A   | N/A    | Clear Space?                | N/A  |
|                               |            |                                         | Road X Slope (%)      | N/A   | N/A    | Clear Space to XWalk (in)   | N/A  |
|                               |            | N/A                                     | Any Obstructions?     | N/A   | N/A    | Storm Grate/Utility Hazard? | N/A  |
| Total Cost:                   | \$ 1850.00 |                                         | Obstruction Type      |       |        | Storm Grate/Utility Type    |      |
|                               |            |                                         |                       | N/A   |        |                             | N/A  |
|                               |            |                                         |                       |       |        |                             |      |