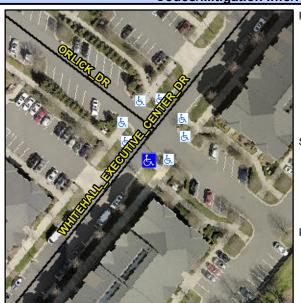

## **Access Compliance Report Public Rights-of-Way** (Curb Ramps)

Good

Intersection ID: 52487 Main Street: WHITEHALL\_EXECUTIVE\_CENTERs SDStreet: ORLICK\_DR Location: S

ADA ID: 0AFBD9825EC8 Ramp Type: Perp Initial Pass/Fail: Fail **Overall Compliance: No Severity Score:** 12.5