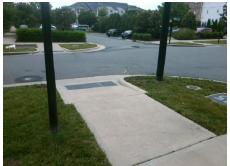

## **Access Compliance Report Public Rights-of-Way** (Curb Ramps)

Good

Intersection ID: 52487 Main Street: WHITEHALL\_EXECUTIVE\_CENTERs SDStreet: ORLICK\_DR Location: S

ADA ID: 0AFBD9825EC8 Ramp Type: Perp Initial Pass/Fail: Fail **Overall Compliance: No Severity Score:** 12.5

## Codes/Mitigation Info/Po

Yes

Surface Condition? (G/P)

WHITEHALL EXECUTIVE CENTER DR Stop Condition-Street 2 None Street 2 Name N/A Stop Condition-Street 1 N/A

| /Possible Solution            |            | Field Measurements/Component Compliance |                       |       |        |                             |      |
|-------------------------------|------------|-----------------------------------------|-----------------------|-------|--------|-----------------------------|------|
| Possible Solutions:           |            | Comp                                    | liance Description    | Data  | Compli | ance Description            | Data |
| Remove & Replace Entire Ramp. |            | N/A                                     | Ramp Length (in)      | 69.5  | No     | Ramp Slope (%)              | 9.3  |
|                               | •          | Yes                                     | Ramp Width (in)       | 67.0  | Yes    | Ramp XSlope (%)             | 0.9  |
|                               |            | N/A                                     | Flare Type LT         | N/A   | N/A    | Flare Type RT               | N/A  |
|                               |            | N/A                                     | Flare Slope LT (%)    | N/A   | N/A    | Flare Slope RT (%)          | N/A  |
|                               |            | N/A                                     | Flare Traversable LT? | N/A   | N/A    | Flare Traversable RT?       | N/A  |
|                               |            | N/A                                     | Landing Length (in)   | N/A   | N/A    | DWS Provided?               | N/A  |
| Surveyor Notes:               |            | N/A                                     | Landing Width (in)    | N/A   | N/A    | DWS Contrast?               | N/A  |
| N/A                           |            | N/A                                     | Landing Slope (%)     | N/A   | N/A    | DWS Length (in)             | N/A  |
| É                             |            | N/A                                     | Landing X Slope (%)   | N/A   | N/A    | DWS Full Width?             | N/A  |
|                               |            | N/A                                     | Landing Curb? (Y/N)   | N/A   | N/A    | DWS Offset (in)             | N/A  |
|                               |            | N/A                                     | Shared Landing?       | N/A   |        |                             |      |
| PROW/ADA:                     |            | N/A                                     | Gutter Ponding?       | N/A   | N/A    | Gutter Slope (%)            | N/A  |
| Not Found, R304.2.2           |            | N/A                                     | Gutter Lip Ht (in)    | N/A   | N/A    | Gutter X Slope (%)          | N/A  |
| ·                             |            | N/A                                     | Painted X Walk1?      | No    | N/A    | Painted X Walk2?            | N/A  |
|                               |            |                                         | X Walk 1 Direction    | To NW |        | X Walk 2 Direction          | N/A  |
|                               |            | N/A                                     | X Walk 1 Width (in)   | N/A   | N/A    | X Walk 2 Width (in)         | N/A  |
|                               |            |                                         | X Walk 1 Slope (%)    | 1.9   |        | X Walk 2 Slope (%)          | N/A  |
|                               |            |                                         | X Walk 1 X Slope (%)  | 1.1   |        | X Walk 2 X Slope (%)        | N/A  |
|                               |            | N/A                                     | Ramp inside XWalk1?   | N/A   | N/A    | Ramp inside XWalk2?         | N/A  |
|                               |            |                                         | Road Slope (%)        | N/A   | N/A    | Clear Space?                | N/A  |
|                               |            |                                         | Road X Slope (%)      | N/A   | N/A    | Clear Space to XWalk (in)   | N/A  |
|                               |            | N/A                                     | Any Obstructions?     | N/A   | N/A    | Storm Grate/Utility Hazard? | N/A  |
| Total Cost:                   | \$ 1850.00 |                                         | Obstruction Type      |       |        | Storm Grate/Utility Type    |      |
|                               |            |                                         |                       | N/A   |        |                             | N/A  |
|                               |            |                                         |                       |       |        |                             |      |