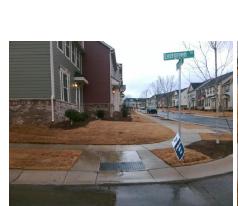

## **Access Compliance Report Public Rights-of-Way** (Curb Ramps)

Data

10.1

0.6

N/A

Good

Intersection ID: 11839 Main Street: FLEETWOOD DR **Cross Street: EVERGREEN DR** Location: SE **Overall Compliance: No ADA ID: 0AFEA0D39EAA** Ramp Type: Perp Initial Pass/Fail: Fail Severity Score: 21.25

Flare Traversable LT?

**EVERGREEN DR** Street 1 Name Stop Condition-Street 2 StopSign N/A Street 2 Name Stop Condition-Street 1 N/A

| 71 OSSIDIE GOIULIOII          |      | i ieiu ivie         |
|-------------------------------|------|---------------------|
| Possible Solutions:           | Comp | liance Description  |
| Remove & Replace Entire Ramp. | N/A  | Ramp Length (in)    |
| ·                             | No   | Ramp Width (in)     |
|                               | N/A  | Flare Type LT       |
|                               | N/A  | Flare Slope LT (%)  |
|                               | N/A  | Flare Traversable L |
|                               | N/A  | Landing Length (in) |
| Surveyor Notes:               | N/A  | Landing Width (in)  |
| N/A                           | N/A  | Landing Slope (%)   |
|                               | N/A  | Landing X Slope (%  |
|                               | N/A  | Landing Curb? (Y/N  |
|                               | N/A  | Shared Landing?     |
| PROW/ADA:                     | N/A  | Gutter Ponding?     |
| Not Found, R304.5.1, R304.2.2 | N/A  | Gutter Lip Ht (in)  |
|                               | N/A  | Painted X Walk1?    |
|                               |      | X Walk 1 Direction  |
|                               | N/A  | X Walk 1 Width (in) |
|                               |      | X Walk 1 Slope (%)  |
|                               |      | X Walk 1 X Slope (% |
|                               | N/A  | Ramp inside XWalk   |
|                               |      | Road Slope (%)      |
|                               |      |                     |