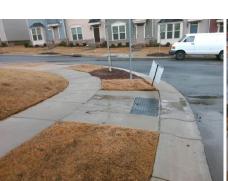

## **Access Compliance Report Public Rights-of-Way** (Curb Ramps)

Data

10.1

0.6

N/A

Good

Intersection ID: 11839 Main Street: FLEETWOOD DR **Cross Street: EVERGREEN DR** Location: SE **Overall Compliance: No ADA ID: 0AFEA0D39EAA** Ramp Type: Perp Initial Pass/Fail: Fail Severity Score: 21.25

Flare Traversable LT?

**EVERGREEN DR** Street 1 Name Stop Condition-Street 2 StopSign N/A Street 2 Name Stop Condition-Street 1 N/A

| 71 OSSIDIE GOIULIOII          |      | i ieiu ivie         |
|-------------------------------|------|---------------------|
| Possible Solutions:           | Comp | liance Description  |
| Remove & Replace Entire Ramp. | N/A  | Ramp Length (in)    |
| ·                             | No   | Ramp Width (in)     |
|                               | N/A  | Flare Type LT       |
|                               | N/A  | Flare Slope LT (%)  |
|                               | N/A  | Flare Traversable L |
|                               | N/A  | Landing Length (in) |
| Surveyor Notes:               | N/A  | Landing Width (in)  |
| N/A                           | N/A  | Landing Slope (%)   |
|                               | N/A  | Landing X Slope (%  |
|                               | N/A  | Landing Curb? (Y/N  |
|                               | N/A  | Shared Landing?     |
| PROW/ADA:                     | N/A  | Gutter Ponding?     |
| Not Found, R304.5.1, R304.2.2 | N/A  | Gutter Lip Ht (in)  |
|                               | N/A  | Painted X Walk1?    |
|                               |      | X Walk 1 Direction  |
|                               | N/A  | X Walk 1 Width (in) |
|                               |      | X Walk 1 Slope (%)  |
|                               |      | X Walk 1 X Slope (% |
|                               | N/A  | Ramp inside XWalk   |
|                               |      | Road Slope (%)      |
|                               |      |                     |