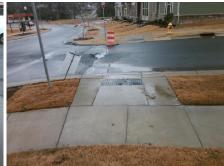

## **Access Compliance Report Public Rights-of-Way** (Curb Ramps)

Data

10.1

0.6

N/A

Good

Intersection ID: 11839 Main Street: FLEETWOOD DR **Cross Street: EVERGREEN DR** Location: SE **Overall Compliance: No ADA ID: 0AFEA0D39EAA** Ramp Type: Perp Initial Pass/Fail: Fail Severity Score: 21.25

Flare Traversable LT?

**EVERGREEN DR** Street 1 Name Stop Condition-Street 2 StopSign N/A Street 2 Name Stop Condition-Street 1 N/A

| 71 OSSIDIE GOIULIOII          |      | i ieiu ivie         |
|-------------------------------|------|---------------------|
| Possible Solutions:           | Comp | liance Description  |
| Remove & Replace Entire Ramp. | N/A  | Ramp Length (in)    |
| ·                             | No   | Ramp Width (in)     |
|                               | N/A  | Flare Type LT       |
|                               | N/A  | Flare Slope LT (%)  |
|                               | N/A  | Flare Traversable L |
|                               | N/A  | Landing Length (in) |
| Surveyor Notes:               | N/A  | Landing Width (in)  |
| N/A                           | N/A  | Landing Slope (%)   |
|                               | N/A  | Landing X Slope (%  |
|                               | N/A  | Landing Curb? (Y/N  |
|                               | N/A  | Shared Landing?     |
| PROW/ADA:                     | N/A  | Gutter Ponding?     |
| Not Found, R304.5.1, R304.2.2 | N/A  | Gutter Lip Ht (in)  |
|                               | N/A  | Painted X Walk1?    |
|                               |      | X Walk 1 Direction  |
|                               | N/A  | X Walk 1 Width (in) |
|                               |      | X Walk 1 Slope (%)  |
|                               |      | X Walk 1 X Slope (% |
|                               | N/A  | Ramp inside XWalk   |
|                               |      | Road Slope (%)      |
|                               |      |                     |