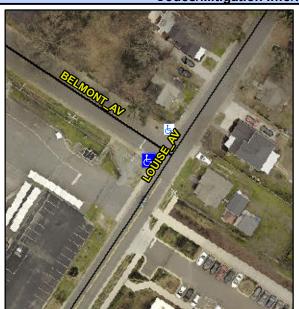

## **Access Compliance Report Public Rights-of-Way** (Curb Ramps)

Intersection ID: 12498 Main Street: BELMONT\_AV Cross Street: LOUISE\_AV Location: W **Overall Compliance: No ADA ID: 0B0106E0F7DC** Ramp Type: Perp Initial Pass/Fail: Fail **Severity Score:** 10