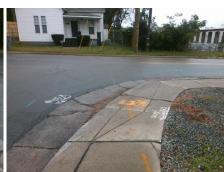

## **Access Compliance Report Public Rights-of-Way** (Curb Ramps)

Intersection ID: 12498 Main Street: BELMONT\_AV Cross Street: LOUISE\_AV Location: W **Overall Compliance: No ADA ID: 0B0106E0F7DC** Ramp Type: Perp Initial Pass/Fail: Fail **Severity Score:** 10

1850.00

| Field Measurements/Component Compliance |                       |       |      |        |                         |      |  |  |
|-----------------------------------------|-----------------------|-------|------|--------|-------------------------|------|--|--|
| Compl                                   | liance Description    | Data  | Comp | liance | Description             | Data |  |  |
| N/A                                     | Ramp Length (in)      | 42.0  | Yes  | Ramp   | Slope (%)               | 7.5  |  |  |
| No                                      | Ramp Width (in)       | 40.0  | No   | Ramp   | XSlope (%)              | 3.0  |  |  |
| N/A                                     | Flare Type LT         | N/A   | N/A  | Flare  | Type RT                 | N/A  |  |  |
| N/A                                     | Flare Slope LT (%)    | N/A   | N/A  | Flare  | Slope RT (%)            | N/A  |  |  |
| N/A                                     | Flare Traversable LT? | N/A   | N/A  | Flare  | Traversable RT?         | N/A  |  |  |
| N/A                                     | Landing Length (in)   | N/A   | N/A  | DWS    | Provided?               | N/A  |  |  |
| N/A                                     | Landing Width (in)    | N/A   | N/A  | DWS    | Contrast?               | N/A  |  |  |
| N/A                                     | Landing Slope (%)     | N/A   | N/A  | DWS    | Length (in)             | N/A  |  |  |
| N/A                                     | Landing X Slope (%)   | N/A   | N/A  | DWS    | Full Width?             | N/A  |  |  |
| N/A                                     | Landing Curb? (Y/N)   | N/A   | N/A  | DWS    | Offset (in)             | N/A  |  |  |
| N/A                                     | Shared Landing?       | N/A   |      |        |                         |      |  |  |
| N/A                                     | Gutter Ponding?       | N/A   | N/A  | Gutte  | er Slope (%)            | N/A  |  |  |
| N/A                                     | Gutter Lip Ht (in)    | N/A   | N/A  | Gutte  | er X Slope (%)          | N/A  |  |  |
| N/A                                     | Painted X Walk1?      | No    | N/A  | Paint  | ed X Walk2?             | N/A  |  |  |
|                                         | X Walk 1 Direction    | To NE |      | X Wa   | lk 2 Direction          | N/A  |  |  |
| N/A                                     | X Walk 1 Width (in)   | N/A   | N/A  | X Wa   | lk 2 Width (in)         | N/A  |  |  |
|                                         | X Walk 1 Slope (%)    | 5.5   |      | X Wa   | lk 2 Slope (%)          | N/A  |  |  |
|                                         | X Walk 1 X Slope (%)  | 1.6   |      | X Wa   | lk 2 X Slope (%)        | N/A  |  |  |
| N/A                                     | Ramp inside XWalk1?   | N/A   | N/A  | Ram    | inside XWalk2?          | N/A  |  |  |
|                                         | Road Slope (%)        | N/A   | N/A  | Clear  | Space?                  | N/A  |  |  |
|                                         | Road X Slope (%)      | N/A   | N/A  | Clear  | Space to XWalk (in)     | N/A  |  |  |
| N/A                                     | Any Obstructions?     | N/A   | N/A  | Storn  | n Grate/Utility Hazard? | N/A  |  |  |
|                                         | Obstruction Type      |       |      | Storn  | n Grate/Utility Type    |      |  |  |
|                                         |                       | N/A   |      |        |                         | N/A  |  |  |
|                                         |                       |       | Yes  | Surfa  | ce Condition? (G/P)     | Good |  |  |
|                                         |                       |       |      |        |                         |      |  |  |