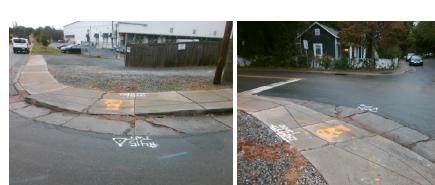

## **Access Compliance Report Public Rights-of-Way** (Curb Ramps)

Intersection ID: 12498 Main Street: BELMONT\_AV Cross Street: LOUISE\_AV Location: W **Overall Compliance: No ADA ID: 0B0106E0F7DC** Ramp Type: Perp Initial Pass/Fail: Fail **Severity Score:** 10

1850.00

| Field Measurements/Component Compliance |                       |       |      |        |                         |      |  |  |
|-----------------------------------------|-----------------------|-------|------|--------|-------------------------|------|--|--|
| Compl                                   | liance Description    | Data  | Comp | liance | Description             | Data |  |  |
| N/A                                     | Ramp Length (in)      | 42.0  | Yes  | Ramp   | Slope (%)               | 7.5  |  |  |
| No                                      | Ramp Width (in)       | 40.0  | No   | Ramp   | XSlope (%)              | 3.0  |  |  |
| N/A                                     | Flare Type LT         | N/A   | N/A  | Flare  | Type RT                 | N/A  |  |  |
| N/A                                     | Flare Slope LT (%)    | N/A   | N/A  | Flare  | Slope RT (%)            | N/A  |  |  |
| N/A                                     | Flare Traversable LT? | N/A   | N/A  | Flare  | Traversable RT?         | N/A  |  |  |
| N/A                                     | Landing Length (in)   | N/A   | N/A  | DWS    | Provided?               | N/A  |  |  |
| N/A                                     | Landing Width (in)    | N/A   | N/A  | DWS    | Contrast?               | N/A  |  |  |
| N/A                                     | Landing Slope (%)     | N/A   | N/A  | DWS    | Length (in)             | N/A  |  |  |
| N/A                                     | Landing X Slope (%)   | N/A   | N/A  | DWS    | Full Width?             | N/A  |  |  |
| N/A                                     | Landing Curb? (Y/N)   | N/A   | N/A  | DWS    | Offset (in)             | N/A  |  |  |
| N/A                                     | Shared Landing?       | N/A   |      |        |                         |      |  |  |
| N/A                                     | Gutter Ponding?       | N/A   | N/A  | Gutte  | er Slope (%)            | N/A  |  |  |
| N/A                                     | Gutter Lip Ht (in)    | N/A   | N/A  | Gutte  | er X Slope (%)          | N/A  |  |  |
| N/A                                     | Painted X Walk1?      | No    | N/A  | Paint  | ed X Walk2?             | N/A  |  |  |
|                                         | X Walk 1 Direction    | To NE |      | X Wa   | lk 2 Direction          | N/A  |  |  |
| N/A                                     | X Walk 1 Width (in)   | N/A   | N/A  | X Wa   | lk 2 Width (in)         | N/A  |  |  |
|                                         | X Walk 1 Slope (%)    | 5.5   |      | X Wa   | lk 2 Slope (%)          | N/A  |  |  |
|                                         | X Walk 1 X Slope (%)  | 1.6   |      | X Wa   | lk 2 X Slope (%)        | N/A  |  |  |
| N/A                                     | Ramp inside XWalk1?   | N/A   | N/A  | Ram    | inside XWalk2?          | N/A  |  |  |
|                                         | Road Slope (%)        | N/A   | N/A  | Clear  | Space?                  | N/A  |  |  |
|                                         | Road X Slope (%)      | N/A   | N/A  | Clear  | Space to XWalk (in)     | N/A  |  |  |
| N/A                                     | Any Obstructions?     | N/A   | N/A  | Storn  | n Grate/Utility Hazard? | N/A  |  |  |
|                                         | Obstruction Type      |       |      | Storn  | n Grate/Utility Type    |      |  |  |
|                                         |                       | N/A   |      |        |                         | N/A  |  |  |
|                                         |                       |       | Yes  | Surfa  | ce Condition? (G/P)     | Good |  |  |
|                                         |                       |       |      |        |                         |      |  |  |