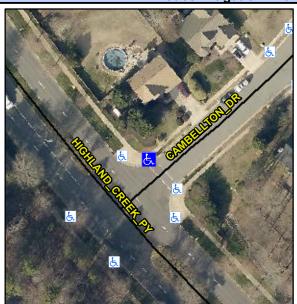

## **Access Compliance Report Public Rights-of-Way** (Curb Ramps)

Intersection ID: 2616 Main Street: CAMBELLTON DR Cross Street: HIGHLAND\_CREEK\_PY Location: **ADA ID: 0B0EA5ED6496** Ramp Type: Perp Initial Pass/Fail: Fail **Overall Compliance: No** Severity Score: 33.75

**Codes/Mitigation Info/Possible Solution** 

**CAMBELLTON DR** Street 1 Name StopSign Stop Condition-Street 2 Street 2 Name N/A Stop Condition-Street 1 N/A Possible Solutions: Remove & Replace Entire Ramp. Surveyor Notes: N/A PROW/ADA: R304.5.1, R304.2.2, R304.5.3

Total Cost: 1850.00

| Field Measurements/Component Compliance |                       |       |       |       |                         |      |
|-----------------------------------------|-----------------------|-------|-------|-------|-------------------------|------|
| Compl                                   | iance Description     | Data  | Compl | iance | Description             | Data |
| N/A                                     | Ramp Length (in)      | 54.0  | No    | Ramp  | Slope (%)               | 9.8  |
| No                                      | Ramp Width (in)       | 41.0  | No    | Ramp  | XSlope (%)              | 6.9  |
| N/A                                     | Flare Type LT         | N/A   | N/A   | Flare | Type RT                 | N/A  |
| N/A                                     | Flare Slope LT (%)    | N/A   | N/A   | Flare | Slope RT (%)            | N/A  |
| N/A                                     | Flare Traversable LT? | N/A   | N/A   | Flare | Traversable RT?         | N/A  |
| N/A                                     | Landing Length (in)   | N/A   | N/A   | DWS   | Provided?               | N/A  |
| N/A                                     | Landing Width (in)    | N/A   | N/A   | DWS   | Contrast?               | N/A  |
| N/A                                     | Landing Slope (%)     | N/A   | N/A   | DWS   | Length (in)             | N/A  |
| N/A                                     | Landing X Slope (%)   | N/A   | N/A   | DWS   | Full Width?             | N/A  |
| N/A                                     | Landing Curb? (Y/N)   | N/A   | N/A   | DWS   | Offset (in)             | N/A  |
| N/A                                     | Shared Landing?       | N/A   |       |       |                         |      |
| N/A                                     | Gutter Ponding?       | N/A   | N/A   | Gutte | er Slope (%)            | N/A  |
| N/A                                     | Gutter Lip Ht (in)    | N/A   | N/A   | Gutte | r X Slope (%)           | N/A  |
| N/A                                     | Painted X Walk1?      | Yes   | N/A   | Paint | ed X Walk2?             | N/A  |
|                                         | X Walk 1 Direction    | To SE |       | X Wa  | lk 2 Direction          | N/A  |
| N/A                                     | X Walk 1 Width (in)   | 93.0  | N/A   | X Wa  | lk 2 Width (in)         | N/A  |
|                                         | X Walk 1 Slope (%)    | 4.3   |       | X Wa  | lk 2 Slope (%)          | N/A  |
|                                         | X Walk 1 X Slope (%)  | 3.7   |       | X Wa  | lk 2 X Slope (%)        | N/A  |
| N/A                                     | Ramp inside XWalk1?   | Yes   | N/A   | Ram   | inside XWalk2?          | N/A  |
|                                         | Road Slope (%)        | N/A   | N/A   | Clear | Space?                  | N/A  |
|                                         | Road X Slope (%)      | N/A   | N/A   | Clear | Space to XWalk (in)     | N/A  |
| N/A                                     | Any Obstructions?     | N/A   | N/A   | Storn | n Grate/Utility Hazard? | N/A  |
|                                         | Obstruction Type      |       |       | Storn | n Grate/Utility Type    |      |
|                                         |                       | N/A   |       |       |                         | N/A  |
|                                         |                       |       | Yes   | Surfa | ce Condition? (G/P)     | Good |
|                                         |                       |       |       |       |                         |      |