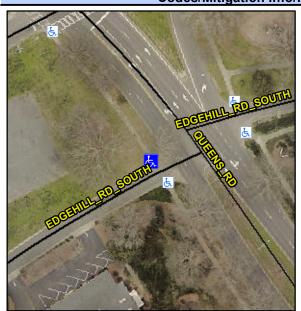

## Access Compliance Report Public Rights-of-Way (Curb Ramps)

Intersection ID: 15147 Main Street: QUEENS\_RD Cross Street: EDGEHILL\_RD\_SOUTH Location: NW

ADA ID: 0B12634ADDAE Ramp Type: PerpDiag Initial Pass/Fail: Fail Overall Compliance: No Severity Score: 25

## Field Measurements/Component Compliance

Street 1 Name EDGEHILL RD SOUTH
Stop Condition-Street 2 StopSign
Street 2 Name QUEENS RD
Stop Condition-Street 1 None

Possible Solutions:

Remove & Replace Curb Ramp With Two New Directional Ramps or Equivalent.