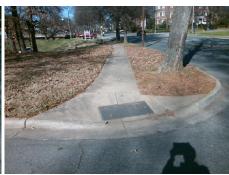

Surveyor Notes:

N/A

PROW/ADA:

R304.2.2

Total Cost: \$ 3200.00

| Field Measurements/Component Compliance |                       |       |                        |                             |       |
|-----------------------------------------|-----------------------|-------|------------------------|-----------------------------|-------|
| Compliance Description                  |                       | Data  | Compliance Description |                             | Data  |
| N/A                                     | Ramp Length (in)      | 55.0  | No                     | Ramp Slope (%)              | 15.4  |
| Yes                                     | Ramp Width (in)       | 60.0  | Yes                    | Ramp XSlope (%)             | 1.1   |
| N/A                                     | Flare Type LT         | N/A   | N/A                    | Flare Type RT               | N/A   |
| N/A                                     | Flare Slope LT (%)    | N/A   | N/A                    | Flare Slope RT (%)          | N/A   |
| N/A                                     | Flare Traversable LT? | N/A   | N/A                    | Flare Traversable RT?       | N/A   |
| N/A                                     | Landing Length (in)   | N/A   | N/A                    | DWS Provided?               | N/A   |
| N/A                                     | Landing Width (in)    | N/A   | N/A                    | DWS Contrast?               | N/A   |
| N/A                                     | Landing Slope (%)     | N/A   | N/A                    | DWS Length (in)             | N/A   |
| N/A                                     | Landing X Slope (%)   | N/A   | N/A                    | DWS Full Width?             | N/A   |
| N/A                                     | Landing Curb? (Y/N)   | N/A   | N/A                    | DWS Offset (in)             | N/A   |
| N/A                                     | Shared Landing?       | N/A   |                        |                             |       |
| N/A                                     | Gutter Ponding?       | N/A   | N/A                    | Gutter Slope (%)            | N/A   |
| N/A                                     | Gutter Lip Ht (in)    | N/A   | N/A                    | Gutter X Slope (%)          | N/A   |
| N/A                                     | Painted X Walk1?      | No    | N/A                    | Painted X Walk2?            | No    |
|                                         | X Walk 1 Direction    | To SE |                        | X Walk 2 Direction          | To NE |
| N/A                                     | X Walk 1 Width (in)   | N/A   | N/A                    | X Walk 2 Width (in)         | N/A   |
|                                         | X Walk 1 Slope (%)    | 1.3   |                        | X Walk 2 Slope (%)          | 0.3   |
|                                         | X Walk 1 X Slope (%)  | 0.2   |                        | X Walk 2 X Slope (%)        | 3.2   |
| N/A                                     | Ramp inside XWalk1?   | N/A   | N/A                    | Ramp inside XWalk2?         | N/A   |
|                                         | Road Slope (%)        | 1.5   | N/A                    | Clear Space?                | N/A   |
|                                         | Road X Slope (%)      | 4.3   | N/A                    | Clear Space to XWalk (in)   | N/A   |
| N/A                                     | Any Obstructions?     | N/A   | N/A                    | Storm Grate/Utility Hazard? | N/A   |
|                                         | Obstruction Type      |       |                        | Storm Grate/Utility Type    |       |
|                                         |                       | N/A   |                        |                             | N/A   |

Surface Condition? (G/P)

Good