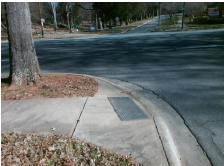

Surveyor Notes:

N/A

PROW/ADA:

R304.2.2

Total Cost: \$ 3200.00

| Field Measurements/Component Compliance |                       |       |                        |                             |       |
|-----------------------------------------|-----------------------|-------|------------------------|-----------------------------|-------|
| Compliance Description                  |                       | Data  | Compliance Description |                             | Data  |
| N/A                                     | Ramp Length (in)      | 55.0  | No                     | Ramp Slope (%)              | 15.4  |
| Yes                                     | Ramp Width (in)       | 60.0  | Yes                    | Ramp XSlope (%)             | 1.1   |
| N/A                                     | Flare Type LT         | N/A   | N/A                    | Flare Type RT               | N/A   |
| N/A                                     | Flare Slope LT (%)    | N/A   | N/A                    | Flare Slope RT (%)          | N/A   |
| N/A                                     | Flare Traversable LT? | N/A   | N/A                    | Flare Traversable RT?       | N/A   |
| N/A                                     | Landing Length (in)   | N/A   | N/A                    | DWS Provided?               | N/A   |
| N/A                                     | Landing Width (in)    | N/A   | N/A                    | DWS Contrast?               | N/A   |
| N/A                                     | Landing Slope (%)     | N/A   | N/A                    | DWS Length (in)             | N/A   |
| N/A                                     | Landing X Slope (%)   | N/A   | N/A                    | DWS Full Width?             | N/A   |
| N/A                                     | Landing Curb? (Y/N)   | N/A   | N/A                    | DWS Offset (in)             | N/A   |
| N/A                                     | Shared Landing?       | N/A   |                        |                             |       |
| N/A                                     | Gutter Ponding?       | N/A   | N/A                    | Gutter Slope (%)            | N/A   |
| N/A                                     | Gutter Lip Ht (in)    | N/A   | N/A                    | Gutter X Slope (%)          | N/A   |
| N/A                                     | Painted X Walk1?      | No    | N/A                    | Painted X Walk2?            | No    |
|                                         | X Walk 1 Direction    | To SE |                        | X Walk 2 Direction          | To NE |
| N/A                                     | X Walk 1 Width (in)   | N/A   | N/A                    | X Walk 2 Width (in)         | N/A   |
|                                         | X Walk 1 Slope (%)    | 1.3   |                        | X Walk 2 Slope (%)          | 0.3   |
|                                         | X Walk 1 X Slope (%)  | 0.2   |                        | X Walk 2 X Slope (%)        | 3.2   |
| N/A                                     | Ramp inside XWalk1?   | N/A   | N/A                    | Ramp inside XWalk2?         | N/A   |
|                                         | Road Slope (%)        | 1.5   | N/A                    | Clear Space?                | N/A   |
|                                         | Road X Slope (%)      | 4.3   | N/A                    | Clear Space to XWalk (in)   | N/A   |
| N/A                                     | Any Obstructions?     | N/A   | N/A                    | Storm Grate/Utility Hazard? | N/A   |
|                                         | Obstruction Type      |       |                        | Storm Grate/Utility Type    |       |
|                                         |                       | N/A   |                        |                             | N/A   |

Surface Condition? (G/P)

Good