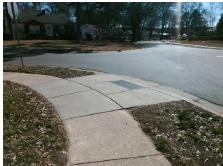

## Access Compliance Report Public Rights-of-Way (Curb Ramps)

Data

10.3

0.6

N/A

Good

Intersection ID: 12051 Main Street: LUMINA\_AV Cross Street: MARLOWE\_AV Location: NE

ADA ID: 0B1B5913B9F6 Ramp Type: Perp Initial Pass/Fail: Fail Overall Compliance: No Severity Score: 21.25

N/A

N/A

To SW

Street 1 Name MARLOWE AV
Stop Condition-Street 2 StopSign
Street 2 Name N/A
Stop Condition-Street 1 N/A

| Possible Solutions:           |  |
|-------------------------------|--|
| Remove & Replace Entire Ramp. |  |
|                               |  |
|                               |  |
|                               |  |
|                               |  |
| Surveyor Notes:               |  |
| N/A                           |  |
|                               |  |
|                               |  |
| PROW/ADA:                     |  |
| Not Found, R304.5.1, R304.2.2 |  |
|                               |  |
|                               |  |
|                               |  |
|                               |  |
|                               |  |
|                               |  |