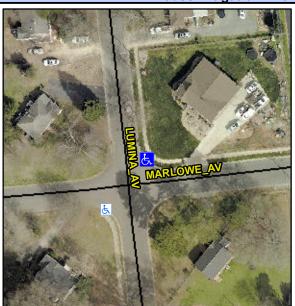

## Access Compliance Report Public Rights-of-Way (Curb Ramps)

Data

10.3

0.6

N/A

Good

Intersection ID: 12051 Main Street: LUMINA\_AV Cross Street: MARLOWE\_AV Location: NE

ADA ID: 0B1B5913B9F6 Ramp Type: Perp Initial Pass/Fail: Fail Overall Compliance: No Severity Score: 21.25