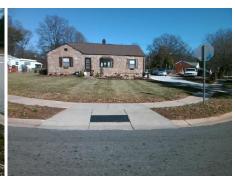

## Access Compliance Report Public Rights-of-Way (Curb Ramps)

Data

10.3

0.6

N/A

Good

Intersection ID: 12051 Main Street: LUMINA\_AV Cross Street: MARLOWE\_AV Location: NE

ADA ID: 0B1B5913B9F6 Ramp Type: Perp Initial Pass/Fail: Fail Overall Compliance: No Severity Score: 21.25

N/A

N/A

To SW

Street 1 Name MARLOWE AV
Stop Condition-Street 2 StopSign
Street 2 Name N/A
Stop Condition-Street 1 N/A

| Possible Solutions:           |  |
|-------------------------------|--|
| Remove & Replace Entire Ramp. |  |
|                               |  |
|                               |  |
|                               |  |
|                               |  |
| Surveyor Notes:               |  |
| N/A                           |  |
|                               |  |
|                               |  |
| PROW/ADA:                     |  |
| Not Found, R304.5.1, R304.2.2 |  |
|                               |  |
|                               |  |
|                               |  |
|                               |  |
|                               |  |
|                               |  |