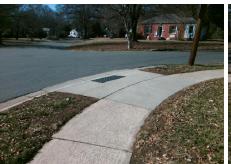

## Access Compliance Report Public Rights-of-Way (Curb Ramps)

Data

10.3

0.6

N/A

Good

Intersection ID: 12051 Main Street: LUMINA\_AV Cross Street: MARLOWE\_AV Location: NE

ADA ID: 0B1B5913B9F6 Ramp Type: Perp Initial Pass/Fail: Fail Overall Compliance: No Severity Score: 21.25

N/A

N/A

To SW

Street 1 Name MARLOWE AV
Stop Condition-Street 2 StopSign
Street 2 Name N/A
Stop Condition-Street 1 N/A

| Possible Solutions:           |  |
|-------------------------------|--|
| Remove & Replace Entire Ramp. |  |
|                               |  |
|                               |  |
|                               |  |
|                               |  |
| Surveyor Notes:               |  |
| N/A                           |  |
|                               |  |
|                               |  |
| PROW/ADA:                     |  |
| Not Found, R304.5.1, R304.2.2 |  |
|                               |  |
|                               |  |
|                               |  |
|                               |  |
|                               |  |
|                               |  |