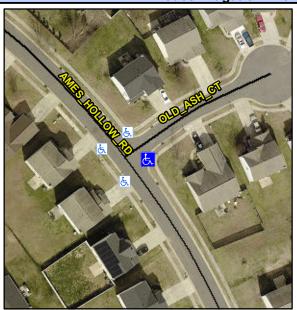

## Access Compliance Report Public Rights-of-Way (Curb Ramps)

N/A

6.8

Good

Intersection ID: 44462 Main Street: AMES\_HOLLOW\_RD Cross Street: OLD\_ASH\_CT Location: E

ADA ID: 0B1F10B8E188 Ramp Type: BlendTrans1 Initial Pass/Fail: Fail Overall Compliance: No Severity Score: 18.75