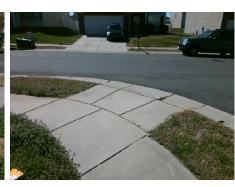

Surveyor Notes:

N/A

PROW/ADA:

Not Found, R304.5.1, R304.5.3

Total Cost: \$ 3200.00

Compliance Description Data Compliance Description Data Yes N/A Ramp Length (in) 47.0 BlendTrans Slope (%) 3.9 No No Ramp Width (in) 32.0 BlendTrans XSlope (%) 3.0 N/A N/A Flare Type LT N/A Flare Type RT N/A N/A Flare Slope LT (%) N/A N/A Flare Slope RT (%) N/A N/A Flare Traversable LT? N/A N/A Flare Traversable RT? N/A N/A Landing Length (in) N/A N/A **DWS Provided?** N/A N/A Landing Width (in) N/A N/A **DWS Contrast?** N/A N/A N/A N/A Landing Slope (%) DWS Length (in) N/A N/A Landing X Slope (%) N/A N/A DWS Full Width? N/A N/A Landing Curb? (Y/N) N/A N/A DWS Offset (in) N/A N/A N/A Shared Landing? N/A **Gutter Ponding?** N/A N/A Gutter Slope (%) N/A N/A Gutter Lip Ht (in) N/A N/A Gutter X Slope (%) N/A N/A Painted X Walk1? No N/A Painted X Walk2? No X Walk 1 Direction To NW X Walk 2 Direction To SW N/A X Walk 1 Width (in) X Walk 2 Width (in) N/A X Walk 1 Slope (%) X Walk 2 Slope (%) 0.9 3.4 X Walk 2 X Slope (%) X Walk 1 X Slope (%) 6.5 3.2 N/A N/A Ramp inside XWalk2? N/A N/A Ramp inside XWalk1? Road Slope (%) 3.0 Clear Space? N/A Road X Slope (%) 8.9 N/A Clear Space to XWalk (in) N/A N/A N/A N/A Any Obstructions? Storm Grate/Utility Hazard? N/A **Obstruction Type** Storm Grate/Utility Type