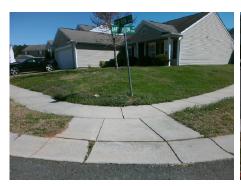

Surveyor Notes:

N/A

PROW/ADA:

Not Found, R304.5.1, R304.5.3

Total Cost: \$ 3200.00

Compliance Description Data Compliance Description Data Yes N/A Ramp Length (in) 47.0 BlendTrans Slope (%) 3.9 No No Ramp Width (in) 32.0 BlendTrans XSlope (%) 3.0 N/A N/A Flare Type LT N/A Flare Type RT N/A N/A Flare Slope LT (%) N/A N/A Flare Slope RT (%) N/A N/A Flare Traversable LT? N/A N/A Flare Traversable RT? N/A N/A Landing Length (in) N/A N/A **DWS Provided?** N/A N/A Landing Width (in) N/A N/A **DWS Contrast?** N/A N/A N/A N/A Landing Slope (%) DWS Length (in) N/A N/A Landing X Slope (%) N/A N/A DWS Full Width? N/A N/A Landing Curb? (Y/N) N/A N/A DWS Offset (in) N/A N/A N/A Shared Landing? N/A **Gutter Ponding?** N/A N/A Gutter Slope (%) N/A N/A Gutter Lip Ht (in) N/A N/A Gutter X Slope (%) N/A N/A Painted X Walk1? No N/A Painted X Walk2? No X Walk 1 Direction To NW X Walk 2 Direction To SW N/A X Walk 1 Width (in) X Walk 2 Width (in) N/A X Walk 1 Slope (%) X Walk 2 Slope (%) 0.9 3.4 X Walk 2 X Slope (%) X Walk 1 X Slope (%) 6.5 3.2 N/A N/A Ramp inside XWalk2? N/A N/A Ramp inside XWalk1? Road Slope (%) 3.0 Clear Space? N/A Road X Slope (%) 8.9 N/A Clear Space to XWalk (in) N/A N/A N/A N/A Any Obstructions? Storm Grate/Utility Hazard? N/A **Obstruction Type** Storm Grate/Utility Type