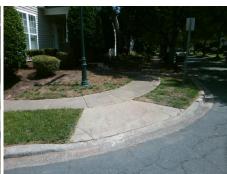

## Field Measurements/Component Compliance

Street 1 Name
Stop Condition-Street 2
Street 2 Name
Stop Condition-Street 1

ALTON FARM LN StopSign DEER RIDGE LN None Possible Solutions:

Remove & Replace Curb Ramp With
Two New Directional Ramps or
Equivalent.

Surveyor Notes:

N/A

PROW/ADA:

R304.2.2, R304.5.3

Total Cost: \$ 3200.00

| Comp | liance Description    | Data  | Comp | liance [ | Description           | Data  |
|------|-----------------------|-------|------|----------|-----------------------|-------|
| N/A  | Ramp Length (in)      | 59.0  | No   | Ramp 9   | Slope (%)             | 9.1   |
| Yes  | Ramp Width (in)       | 48.0  | No   | Ramp >   | (Slope (%)            | 2.9   |
| N/A  | Flare Type LT         | N/A   | N/A  | Flare T  | ype RT                | N/A   |
| N/A  | Flare Slope LT (%)    | N/A   | N/A  | Flare S  | lope RT (%)           | N/A   |
| N/A  | Flare Traversable LT? | N/A   | N/A  | Flare T  | raversable RT?        | N/A   |
| N/A  | Landing Length (in)   | N/A   | N/A  | DWS P    | rovided?              | N/A   |
| N/A  | Landing Width (in)    | N/A   | N/A  | DWS C    | Contrast?             | N/A   |
| N/A  | Landing Slope (%)     | N/A   | N/A  | DWS L    | ength (in)            | N/A   |
| N/A  | Landing X Slope (%)   | N/A   | N/A  | DWS F    | ull Width?            | N/A   |
| N/A  | Landing Curb? (Y/N)   | N/A   | N/A  | DWS C    | Offset (in)           | N/A   |
| N/A  | Shared Landing?       | N/A   |      |          |                       |       |
| N/A  | Gutter Ponding?       | N/A   | N/A  | Gutter   | Slope (%)             | N/A   |
| N/A  | Gutter Lip Ht (in)    | N/A   | N/A  | Gutter   | X Slope (%)           | N/A   |
| N/A  | Painted X Walk1?      | No    | N/A  | Painted  | I X Walk2?            | No    |
|      | X Walk 1 Direction    | To SW |      | X Walk   | 2 Direction           | To SE |
| N/A  | X Walk 1 Width (in)   | N/A   | N/A  | X Walk   | 2 Width (in)          | N/A   |
|      | X Walk 1 Slope (%)    | 1.4   |      | X Walk   | 2 Slope (%)           | 1.1   |
|      | X Walk 1 X Slope (%)  | 3.3   |      | X Walk   | 2 X Slope (%)         | 1.3   |
| N/A  | Ramp inside XWalk1?   | N/A   | N/A  | Ramp i   | nside XWalk2?         | N/A   |
|      | Road Slope (%)        | 3.8   | N/A  | Clear S  | Space?                | N/A   |
|      | Road X Slope (%)      | 2.2   | N/A  | Clear S  | Space to XWalk (in)   | N/A   |
| N/A  | Any Obstructions?     | N/A   | N/A  | Storm (  | Grate/Utility Hazard? | N/A   |
|      | Obstruction Type      |       |      | Storm (  | Grate/Utility Type    |       |
|      |                       | N/A   |      |          |                       | N/A   |
|      |                       |       | Yes  | Surface  | e Condition? (G/P)    | Good  |