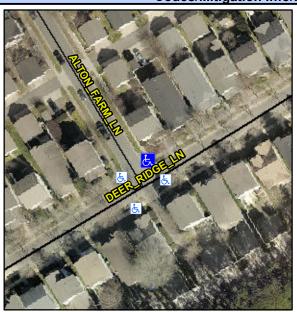

## Access Compliance Report Public Rights-of-Way (Curb Ramps)

Intersection ID: 27570 Main Street: ALTON\_FARM\_LN Cross Street: DEER RIDGE\_LN Location: NE

ADA ID: 0B2D396568FE Ramp Type: PerpDiag Initial Pass/Fail: Fail Overall Compliance: No Severity Score: 13.75

## Field Measurements/Component Compliance

Street 1 Name
Stop Condition-Street 2
Street 2 Name
Stop Condition-Street 1

ALTON FARM LN StopSign DEER RIDGE LN None Possible Solutions:

Remove & Replace Curb Ramp With
Two New Directional Ramps or
Equivalent.