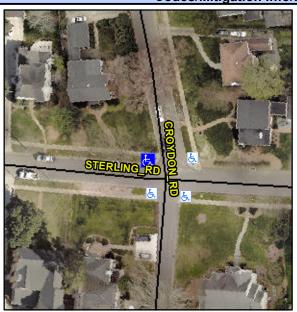

## Access Compliance Report Public Rights-of-Way (Curb Ramps)

Intersection ID: 17467 Main Street: CROYDON\_RD Cross Street: STERLING\_RD Location: NW

ADA ID: 0B37D8E5CE89 Ramp Type: PerpDiag Initial Pass/Fail: Fail Overall Compliance: No Severity Score: 13.75