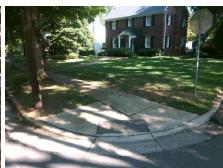

## Access Compliance Report Public Rights-of-Way (Curb Ramps)

Intersection ID: 17467 Main Street: CROYDON\_RD Cross Street: STERLING\_RD Location: NW

ADA ID: 0B37D8E5CE89 Ramp Type: PerpDiag Initial Pass/Fail: Fail Overall Compliance: No Severity Score: 13.75

## Field Measurements/Component Compliance

Street 1 Name
Stop Condition-Street 2
Street 2 Name
Stop Condition-Street 1

STERLING RD None CROYDON RD StopSign Total Cost: \$ 3200.00

| Field Measurements/Component Compliance |                        |                       |       |      |                             |       |
|-----------------------------------------|------------------------|-----------------------|-------|------|-----------------------------|-------|
|                                         | Compliance Description |                       | Data  | Comp | oliance Description         | Data  |
|                                         | N/A                    | Ramp Length (in)      | 111.0 | No   | Ramp Slope (%)              | 8.5   |
|                                         | Yes                    | Ramp Width (in)       | 48.0  | No   | Ramp XSlope (%)             | 3.3   |
|                                         | N/A                    | Flare Type LT         | N/A   | N/A  | Flare Type RT               | N/A   |
|                                         | N/A                    | Flare Slope LT (%)    | N/A   | N/A  | Flare Slope RT (%)          | N/A   |
|                                         | N/A                    | Flare Traversable LT? | N/A   | N/A  | Flare Traversable RT?       | N/A   |
|                                         | N/A                    | Landing Length (in)   | N/A   | N/A  | DWS Provided?               | N/A   |
|                                         | N/A                    | Landing Width (in)    | N/A   | N/A  | DWS Contrast?               | N/A   |
|                                         | N/A                    | Landing Slope (%)     | N/A   | N/A  | DWS Length (in)             | N/A   |
|                                         | N/A                    | Landing X Slope (%)   | N/A   | N/A  | DWS Full Width?             | N/A   |
|                                         | N/A                    | Landing Curb? (Y/N)   | N/A   | N/A  | DWS Offset (in)             | N/A   |
|                                         | N/A                    | Shared Landing?       | N/A   |      |                             |       |
|                                         | N/A                    | Gutter Ponding?       | N/A   | N/A  | Gutter Slope (%)            | N/A   |
|                                         | N/A                    | Gutter Lip Ht (in)    | N/A   | N/A  | Gutter X Slope (%)          | N/A   |
|                                         | N/A                    | Painted X Walk1?      | No    | N/A  | Painted X Walk2?            | No    |
|                                         |                        | X Walk 1 Direction    | To S  |      | X Walk 2 Direction          | To SE |
|                                         | N/A                    | X Walk 1 Width (in)   | N/A   | N/A  | X Walk 2 Width (in)         | N/A   |
|                                         |                        | X Walk 1 Slope (%)    | 3.5   |      | X Walk 2 Slope (%)          | 9.3   |
|                                         |                        | X Walk 1 X Slope (%)  | 1.3   |      | X Walk 2 X Slope (%)        | 1.1   |
|                                         | N/A                    | Ramp inside XWalk1?   | N/A   | N/A  | Ramp inside XWalk2?         | N/A   |
|                                         |                        | Road Slope (%)        | 1.7   | N/A  | Clear Space?                | N/A   |
|                                         |                        | Road X Slope (%)      | 9.0   | N/A  | Clear Space to XWalk (in)   | N/A   |
|                                         | N/A                    | Any Obstructions?     | N/A   | N/A  | Storm Grate/Utility Hazard? | N/A   |
|                                         |                        | Obstruction Type      |       |      | Storm Grate/Utility Type    |       |
|                                         |                        |                       | N/A   |      |                             | N/A   |
|                                         |                        |                       |       | Yes  | Surface Condition? (G/P)    | Good  |
|                                         | /-20                   |                       |       |      |                             |       |