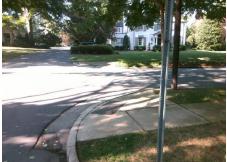

## Access Compliance Report Public Rights-of-Way (Curb Ramps)

Intersection ID: 17467 Main Street: CROYDON\_RD Cross Street: STERLING\_RD Location: NW

ADA ID: 0B37D8E5CE89 Ramp Type: PerpDiag Initial Pass/Fail: Fail Overall Compliance: No Severity Score: 13.75

## Field Measurements/Component Compliance

Street 1 Name
Stop Condition-Street 2
Street 2 Name
Stop Condition-Street 1

STERLING RD None CROYDON RD StopSign Total Cost: \$ 3200.00

| Field Measurements/Component Compliance |                        |                       |       |      |                             |       |
|-----------------------------------------|------------------------|-----------------------|-------|------|-----------------------------|-------|
|                                         | Compliance Description |                       | Data  | Comp | oliance Description         | Data  |
|                                         | N/A                    | Ramp Length (in)      | 111.0 | No   | Ramp Slope (%)              | 8.5   |
|                                         | Yes                    | Ramp Width (in)       | 48.0  | No   | Ramp XSlope (%)             | 3.3   |
|                                         | N/A                    | Flare Type LT         | N/A   | N/A  | Flare Type RT               | N/A   |
|                                         | N/A                    | Flare Slope LT (%)    | N/A   | N/A  | Flare Slope RT (%)          | N/A   |
|                                         | N/A                    | Flare Traversable LT? | N/A   | N/A  | Flare Traversable RT?       | N/A   |
|                                         | N/A                    | Landing Length (in)   | N/A   | N/A  | DWS Provided?               | N/A   |
|                                         | N/A                    | Landing Width (in)    | N/A   | N/A  | DWS Contrast?               | N/A   |
|                                         | N/A                    | Landing Slope (%)     | N/A   | N/A  | DWS Length (in)             | N/A   |
|                                         | N/A                    | Landing X Slope (%)   | N/A   | N/A  | DWS Full Width?             | N/A   |
|                                         | N/A                    | Landing Curb? (Y/N)   | N/A   | N/A  | DWS Offset (in)             | N/A   |
|                                         | N/A                    | Shared Landing?       | N/A   |      |                             |       |
|                                         | N/A                    | Gutter Ponding?       | N/A   | N/A  | Gutter Slope (%)            | N/A   |
|                                         | N/A                    | Gutter Lip Ht (in)    | N/A   | N/A  | Gutter X Slope (%)          | N/A   |
|                                         | N/A                    | Painted X Walk1?      | No    | N/A  | Painted X Walk2?            | No    |
|                                         |                        | X Walk 1 Direction    | To S  |      | X Walk 2 Direction          | To SE |
|                                         | N/A                    | X Walk 1 Width (in)   | N/A   | N/A  | X Walk 2 Width (in)         | N/A   |
|                                         |                        | X Walk 1 Slope (%)    | 3.5   |      | X Walk 2 Slope (%)          | 9.3   |
|                                         |                        | X Walk 1 X Slope (%)  | 1.3   |      | X Walk 2 X Slope (%)        | 1.1   |
|                                         | N/A                    | Ramp inside XWalk1?   | N/A   | N/A  | Ramp inside XWalk2?         | N/A   |
|                                         |                        | Road Slope (%)        | 1.7   | N/A  | Clear Space?                | N/A   |
|                                         |                        | Road X Slope (%)      | 9.0   | N/A  | Clear Space to XWalk (in)   | N/A   |
|                                         | N/A                    | Any Obstructions?     | N/A   | N/A  | Storm Grate/Utility Hazard? | N/A   |
|                                         |                        | Obstruction Type      |       |      | Storm Grate/Utility Type    |       |
|                                         |                        |                       | N/A   |      |                             | N/A   |
|                                         |                        |                       |       | Yes  | Surface Condition? (G/P)    | Good  |
|                                         | /-20                   |                       |       |      |                             |       |