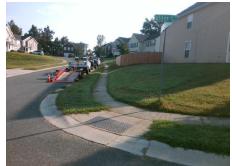

## Field Measurements/Component Compliance

Remove & Replace Curb Ramp With Two New Directional Ramps or Equivalent.

Surveyor Notes:

N/A

PROW/ADA:

R304.2.2

Street 1 Name Stop Condition-Street 2 Street 2 Name Stop Condition-Street 1 **BUTTONWOOD CT** StopSign **ALDER CT** None

Total Cost: 3200.00

| Compliance Description |                       | Data  | Compliance Description |                             | Data  |
|------------------------|-----------------------|-------|------------------------|-----------------------------|-------|
| N/A                    | Ramp Length (in)      | 48.5  | No                     | Ramp Slope (%)              | 8.6   |
| Yes                    | Ramp Width (in)       | 48.0  | Yes                    | Ramp XSlope (%)             | 0.4   |
| N/A                    | Flare Type LT         | N/A   | N/A                    | Flare Type RT               | N/A   |
| N/A                    | Flare Slope LT (%)    | N/A   | N/A                    | Flare Slope RT (%)          | N/A   |
| N/A                    | Flare Traversable LT? | N/A   | N/A                    | Flare Traversable RT?       | N/A   |
| N/A                    | Landing Length (in)   | N/A   | N/A                    | DWS Provided?               | N/A   |
| N/A                    | Landing Width (in)    | N/A   | N/A                    | DWS Contrast?               | N/A   |
| N/A                    | Landing Slope (%)     | N/A   | N/A                    | DWS Length (in)             | N/A   |
| N/A                    | Landing X Slope (%)   | N/A   | N/A                    | DWS Full Width?             | N/A   |
| N/A                    | Landing Curb? (Y/N)   | N/A   | N/A                    | DWS Offset (in)             | N/A   |
| N/A                    | Shared Landing?       | N/A   |                        |                             |       |
| N/A                    | Gutter Ponding?       | N/A   | N/A                    | Gutter Slope (%)            | N/A   |
| N/A                    | Gutter Lip Ht (in)    | 1.0   | N/A                    | Gutter X Slope (%)          | N/A   |
| N/A                    | Painted X Walk1?      | No    | N/A                    | Painted X Walk2?            | No    |
|                        | X Walk 1 Direction    | To NW |                        | X Walk 2 Direction          | To SW |
| N/A                    | X Walk 1 Width (in)   | N/A   | N/A                    | X Walk 2 Width (in)         | N/A   |
|                        | X Walk 1 Slope (%)    | 1.4   |                        | X Walk 2 Slope (%)          | 2.2   |
|                        | X Walk 1 X Slope (%)  | 1.8   |                        | X Walk 2 X Slope (%)        | 2.4   |
| N/A                    | Ramp inside XWalk1?   | N/A   | N/A                    | Ramp inside XWalk2?         | N/A   |
|                        | Road Slope (%)        | 1.8   | N/A                    | Clear Space?                | N/A   |
|                        | Road X Slope (%)      | 3.9   | N/A                    | Clear Space to XWalk (in)   | N/A   |
| N/A                    | Any Obstructions?     | N/A   | N/A                    | Storm Grate/Utility Hazard? | N/A   |
|                        | Obstruction Type      |       | l                      | Storm Grate/Utility Type    |       |
|                        |                       | N/A   |                        |                             | N/A   |