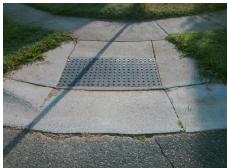

## Field Measurements/Component Compliance

Remove & Replace Curb Ramp With Two New Directional Ramps or Equivalent.

Surveyor Notes:

N/A

PROW/ADA:

R304.2.2

Street 1 Name Stop Condition-Street 2 Street 2 Name Stop Condition-Street 1 **BUTTONWOOD CT** StopSign **ALDER CT** None

Total Cost: 3200.00

| Compliance Description |                       | Data  | Compliance Description |                             | Data  |
|------------------------|-----------------------|-------|------------------------|-----------------------------|-------|
| N/A                    | Ramp Length (in)      | 48.5  | No                     | Ramp Slope (%)              | 8.6   |
| Yes                    | Ramp Width (in)       | 48.0  | Yes                    | Ramp XSlope (%)             | 0.4   |
| N/A                    | Flare Type LT         | N/A   | N/A                    | Flare Type RT               | N/A   |
| N/A                    | Flare Slope LT (%)    | N/A   | N/A                    | Flare Slope RT (%)          | N/A   |
| N/A                    | Flare Traversable LT? | N/A   | N/A                    | Flare Traversable RT?       | N/A   |
| N/A                    | Landing Length (in)   | N/A   | N/A                    | DWS Provided?               | N/A   |
| N/A                    | Landing Width (in)    | N/A   | N/A                    | DWS Contrast?               | N/A   |
| N/A                    | Landing Slope (%)     | N/A   | N/A                    | DWS Length (in)             | N/A   |
| N/A                    | Landing X Slope (%)   | N/A   | N/A                    | DWS Full Width?             | N/A   |
| N/A                    | Landing Curb? (Y/N)   | N/A   | N/A                    | DWS Offset (in)             | N/A   |
| N/A                    | Shared Landing?       | N/A   |                        |                             |       |
| N/A                    | Gutter Ponding?       | N/A   | N/A                    | Gutter Slope (%)            | N/A   |
| N/A                    | Gutter Lip Ht (in)    | 1.0   | N/A                    | Gutter X Slope (%)          | N/A   |
| N/A                    | Painted X Walk1?      | No    | N/A                    | Painted X Walk2?            | No    |
|                        | X Walk 1 Direction    | To NW |                        | X Walk 2 Direction          | To SW |
| N/A                    | X Walk 1 Width (in)   | N/A   | N/A                    | X Walk 2 Width (in)         | N/A   |
|                        | X Walk 1 Slope (%)    | 1.4   |                        | X Walk 2 Slope (%)          | 2.2   |
|                        | X Walk 1 X Slope (%)  | 1.8   |                        | X Walk 2 X Slope (%)        | 2.4   |
| N/A                    | Ramp inside XWalk1?   | N/A   | N/A                    | Ramp inside XWalk2?         | N/A   |
|                        | Road Slope (%)        | 1.8   | N/A                    | Clear Space?                | N/A   |
|                        | Road X Slope (%)      | 3.9   | N/A                    | Clear Space to XWalk (in)   | N/A   |
| N/A                    | Any Obstructions?     | N/A   | N/A                    | Storm Grate/Utility Hazard? | N/A   |
|                        | Obstruction Type      |       | l                      | Storm Grate/Utility Type    |       |
|                        |                       | N/A   |                        |                             | N/A   |