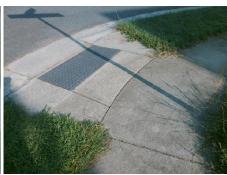

## Field Measurements/Component Compliance

Remove & Replace Curb Ramp With Two New Directional Ramps or Equivalent.

Surveyor Notes:

N/A

PROW/ADA:

R304.2.2

Street 1 Name Stop Condition-Street 2 Street 2 Name Stop Condition-Street 1 **BUTTONWOOD CT** StopSign **ALDER CT** None

Total Cost: 3200.00

| Compliance Description |                       | Data  | Compliance Description |                             | Data  |
|------------------------|-----------------------|-------|------------------------|-----------------------------|-------|
| N/A                    | Ramp Length (in)      | 48.5  | No                     | Ramp Slope (%)              | 8.6   |
| Yes                    | Ramp Width (in)       | 48.0  | Yes                    | Ramp XSlope (%)             | 0.4   |
| N/A                    | Flare Type LT         | N/A   | N/A                    | Flare Type RT               | N/A   |
| N/A                    | Flare Slope LT (%)    | N/A   | N/A                    | Flare Slope RT (%)          | N/A   |
| N/A                    | Flare Traversable LT? | N/A   | N/A                    | Flare Traversable RT?       | N/A   |
| N/A                    | Landing Length (in)   | N/A   | N/A                    | DWS Provided?               | N/A   |
| N/A                    | Landing Width (in)    | N/A   | N/A                    | DWS Contrast?               | N/A   |
| N/A                    | Landing Slope (%)     | N/A   | N/A                    | DWS Length (in)             | N/A   |
| N/A                    | Landing X Slope (%)   | N/A   | N/A                    | DWS Full Width?             | N/A   |
| N/A                    | Landing Curb? (Y/N)   | N/A   | N/A                    | DWS Offset (in)             | N/A   |
| N/A                    | Shared Landing?       | N/A   |                        |                             |       |
| N/A                    | Gutter Ponding?       | N/A   | N/A                    | Gutter Slope (%)            | N/A   |
| N/A                    | Gutter Lip Ht (in)    | 1.0   | N/A                    | Gutter X Slope (%)          | N/A   |
| N/A                    | Painted X Walk1?      | No    | N/A                    | Painted X Walk2?            | No    |
|                        | X Walk 1 Direction    | To NW |                        | X Walk 2 Direction          | To SW |
| N/A                    | X Walk 1 Width (in)   | N/A   | N/A                    | X Walk 2 Width (in)         | N/A   |
|                        | X Walk 1 Slope (%)    | 1.4   |                        | X Walk 2 Slope (%)          | 2.2   |
|                        | X Walk 1 X Slope (%)  | 1.8   |                        | X Walk 2 X Slope (%)        | 2.4   |
| N/A                    | Ramp inside XWalk1?   | N/A   | N/A                    | Ramp inside XWalk2?         | N/A   |
|                        | Road Slope (%)        | 1.8   | N/A                    | Clear Space?                | N/A   |
|                        | Road X Slope (%)      | 3.9   | N/A                    | Clear Space to XWalk (in)   | N/A   |
| N/A                    | Any Obstructions?     | N/A   | N/A                    | Storm Grate/Utility Hazard? | N/A   |
|                        | Obstruction Type      |       | l                      | Storm Grate/Utility Type    |       |
|                        |                       | N/A   |                        |                             | N/A   |