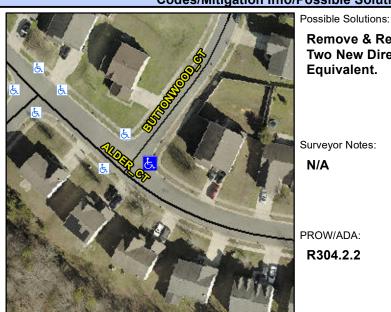

## **Access Compliance Report Public Rights-of-Way** (Curb Ramps)

Intersection ID: 31712 Main Street: ALDER CT **Cross Street: BUTTONWOOD CT** Location: Ε ADA ID: 0B3ECE1C091E Ramp Type: PerpDiag Initial Pass/Fail: Fail **Overall Compliance: No Severity Score:** 12.5

## Field Measurements/Component Compliance

Remove & Replace Curb Ramp With Two New Directional Ramps or Equivalent.

Surveyor Notes:

N/A

PROW/ADA:

R304.2.2

Street 1 Name Stop Condition-Street 2 Street 2 Name Stop Condition-Street 1 **BUTTONWOOD CT** StopSign **ALDER CT** None