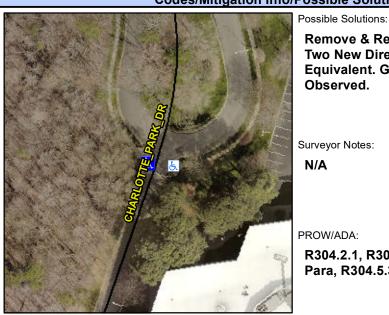

## **Access Compliance Report Public Rights-of-Way** (Curb Ramps)

Intersection ID: N/A Main Street: CHARLOTTE PARK DR **Cross Street: N/A** Location: SW **Severity Score:** ADA ID: 0B447DAEE31F Ramp Type: PerpDiag Initial Pass/Fail: Pass **Overall Compliance: No** 20

**Codes/Mitigation Info/Possible Solution** 

Field Measurements/Component Compliance

Street 1 Name Stop Condition-Street 2 Street 2 Name Stop Condition-Street 1 CHARLOTTE PARK DR YieldSign **CHARLOTTE PARK DR** None