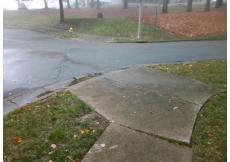

Remove & Replace Curb Ramp With Two New Directional Ramps or **Equivalent. Gutter Ponding** Observed.

Surveyor Notes:

N/A

PROW/ADA:

R304.2.1, R304.2.2-Perp, R304.3.2-Para, R304.5.3, R305, R302.7

Total Cost: 3700.00

| Compliance Description Data |                       | Data   | Comp | oliance Description         | Data |
|-----------------------------|-----------------------|--------|------|-----------------------------|------|
| N/A                         | Ramp Length (in)      | 116.5  | Yes  | Ramp Slope (%)              | 5.8  |
| Yes                         | Ramp Width (in)       | 65.0   | Yes  | Ramp XSlope (%)             | 0.5  |
| N/A                         | Flare Type LT         | Sloped | N/A  | Flare Type RT               | N/A  |
| N/A                         | Flare Slope LT (%)    | 7.4    | N/A  | Flare Slope RT (%)          | 9.9  |
| N/A                         | Flare Traversable LT? | No     | N/A  | Flare Traversable RT?       | No   |
| No                          | Landing Length (in)   | N/A    | No   | DWS Provided?               | No   |
| No                          | Landing Width (in)    | N/A    | N/A  | DWS Contrast?               | No   |
| No                          | Landing Slope (%)     | N/A    | N/A  | DWS Length (in)             | N/A  |
| No                          | Landing X Slope (%)   | N/A    | N/A  | DWS Full Width?             | No   |
| N/A                         | Landing Curb? (Y/N)   | No     | N/A  | DWS Offset (in)             | N/A  |
| N/A                         | Shared Landing?       | No     |      |                             |      |
| No                          | Gutter Ponding?       | Yes    | Yes  | Gutter Slope (%)            | 2.4  |
| Yes                         | Gutter Lip Ht (in)    | 0.0    | Yes  | Gutter X Slope (%)          | 0.2  |
| N/A                         | Painted X Walk1?      | No     | N/A  | Painted X Walk2?            | No   |
|                             | X Walk 1 Direction    | To E   |      | X Walk 2 Direction          | To N |
| N/A                         | X Walk 1 Width (in)   | N/A    | N/A  | X Walk 2 Width (in)         | N/A  |
|                             | X Walk 1 Slope (%)    | 2.4    |      | X Walk 2 Slope (%)          | 5.2  |
|                             | X Walk 1 X Slope (%)  | 2.0    |      | X Walk 2 X Slope (%)        | 1.8  |
| N/A                         | Ramp inside XWalk1?   | N/A    | N/A  | Ramp inside XWalk2?         | N/A  |
|                             | Road Slope (%)        | 8.0    | N/A  | Clear Space?                | Yes  |
|                             | Road X Slope (%)      | 4.9    | N/A  | Clear Space to XWalk (in)   | N/A  |
| Yes                         | Any Obstructions?     | No     | Yes  | Storm Grate/Utility Hazard? | No   |
|                             | Obstruction Type      |        |      | Storm Grate/Utility Type    |      |
|                             |                       | N/A    |      |                             | N/A  |
|                             |                       |        | Yes  | Surface Condition? (G/P)    | Good |