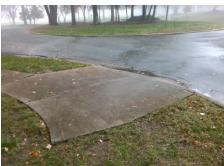

Remove & Replace Curb Ramp With Two New Directional Ramps or **Equivalent. Gutter Ponding** Observed.

Surveyor Notes:

N/A

PROW/ADA:

R304.2.1, R304.2.2-Perp, R304.3.2-Para, R304.5.3, R305, R302.7

Total Cost: 3700.00

| Compliance Description Data |                       | Data   | Comp | oliance Description         | Data |
|-----------------------------|-----------------------|--------|------|-----------------------------|------|
| N/A                         | Ramp Length (in)      | 116.5  | Yes  | Ramp Slope (%)              | 5.8  |
| Yes                         | Ramp Width (in)       | 65.0   | Yes  | Ramp XSlope (%)             | 0.5  |
| N/A                         | Flare Type LT         | Sloped | N/A  | Flare Type RT               | N/A  |
| N/A                         | Flare Slope LT (%)    | 7.4    | N/A  | Flare Slope RT (%)          | 9.9  |
| N/A                         | Flare Traversable LT? | No     | N/A  | Flare Traversable RT?       | No   |
| No                          | Landing Length (in)   | N/A    | No   | DWS Provided?               | No   |
| No                          | Landing Width (in)    | N/A    | N/A  | DWS Contrast?               | No   |
| No                          | Landing Slope (%)     | N/A    | N/A  | DWS Length (in)             | N/A  |
| No                          | Landing X Slope (%)   | N/A    | N/A  | DWS Full Width?             | No   |
| N/A                         | Landing Curb? (Y/N)   | No     | N/A  | DWS Offset (in)             | N/A  |
| N/A                         | Shared Landing?       | No     |      |                             |      |
| No                          | Gutter Ponding?       | Yes    | Yes  | Gutter Slope (%)            | 2.4  |
| Yes                         | Gutter Lip Ht (in)    | 0.0    | Yes  | Gutter X Slope (%)          | 0.2  |
| N/A                         | Painted X Walk1?      | No     | N/A  | Painted X Walk2?            | No   |
|                             | X Walk 1 Direction    | To E   |      | X Walk 2 Direction          | To N |
| N/A                         | X Walk 1 Width (in)   | N/A    | N/A  | X Walk 2 Width (in)         | N/A  |
|                             | X Walk 1 Slope (%)    | 2.4    |      | X Walk 2 Slope (%)          | 5.2  |
|                             | X Walk 1 X Slope (%)  | 2.0    |      | X Walk 2 X Slope (%)        | 1.8  |
| N/A                         | Ramp inside XWalk1?   | N/A    | N/A  | Ramp inside XWalk2?         | N/A  |
|                             | Road Slope (%)        | 8.0    | N/A  | Clear Space?                | Yes  |
|                             | Road X Slope (%)      | 4.9    | N/A  | Clear Space to XWalk (in)   | N/A  |
| Yes                         | Any Obstructions?     | No     | Yes  | Storm Grate/Utility Hazard? | No   |
|                             | Obstruction Type      |        |      | Storm Grate/Utility Type    |      |
|                             |                       | N/A    |      |                             | N/A  |
|                             |                       |        | Yes  | Surface Condition? (G/P)    | Good |