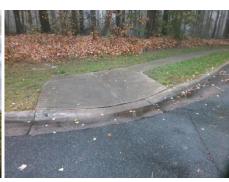

Remove & Replace Curb Ramp With Two New Directional Ramps or **Equivalent. Gutter Ponding** Observed.

Surveyor Notes:

N/A

PROW/ADA:

R304.2.1, R304.2.2-Perp, R304.3.2-Para, R304.5.3, R305, R302.7

Total Cost: 3700.00

| Compliance Description Data |                       | Data   | Comp | oliance Description         | Data |
|-----------------------------|-----------------------|--------|------|-----------------------------|------|
| N/A                         | Ramp Length (in)      | 116.5  | Yes  | Ramp Slope (%)              | 5.8  |
| Yes                         | Ramp Width (in)       | 65.0   | Yes  | Ramp XSlope (%)             | 0.5  |
| N/A                         | Flare Type LT         | Sloped | N/A  | Flare Type RT               | N/A  |
| N/A                         | Flare Slope LT (%)    | 7.4    | N/A  | Flare Slope RT (%)          | 9.9  |
| N/A                         | Flare Traversable LT? | No     | N/A  | Flare Traversable RT?       | No   |
| No                          | Landing Length (in)   | N/A    | No   | DWS Provided?               | No   |
| No                          | Landing Width (in)    | N/A    | N/A  | DWS Contrast?               | No   |
| No                          | Landing Slope (%)     | N/A    | N/A  | DWS Length (in)             | N/A  |
| No                          | Landing X Slope (%)   | N/A    | N/A  | DWS Full Width?             | No   |
| N/A                         | Landing Curb? (Y/N)   | No     | N/A  | DWS Offset (in)             | N/A  |
| N/A                         | Shared Landing?       | No     |      |                             |      |
| No                          | Gutter Ponding?       | Yes    | Yes  | Gutter Slope (%)            | 2.4  |
| Yes                         | Gutter Lip Ht (in)    | 0.0    | Yes  | Gutter X Slope (%)          | 0.2  |
| N/A                         | Painted X Walk1?      | No     | N/A  | Painted X Walk2?            | No   |
|                             | X Walk 1 Direction    | To E   |      | X Walk 2 Direction          | To N |
| N/A                         | X Walk 1 Width (in)   | N/A    | N/A  | X Walk 2 Width (in)         | N/A  |
|                             | X Walk 1 Slope (%)    | 2.4    |      | X Walk 2 Slope (%)          | 5.2  |
|                             | X Walk 1 X Slope (%)  | 2.0    |      | X Walk 2 X Slope (%)        | 1.8  |
| N/A                         | Ramp inside XWalk1?   | N/A    | N/A  | Ramp inside XWalk2?         | N/A  |
|                             | Road Slope (%)        | 8.0    | N/A  | Clear Space?                | Yes  |
|                             | Road X Slope (%)      | 4.9    | N/A  | Clear Space to XWalk (in)   | N/A  |
| Yes                         | Any Obstructions?     | No     | Yes  | Storm Grate/Utility Hazard? | No   |
|                             | Obstruction Type      |        |      | Storm Grate/Utility Type    |      |
|                             |                       | N/A    |      |                             | N/A  |
|                             |                       |        | Yes  | Surface Condition? (G/P)    | Good |