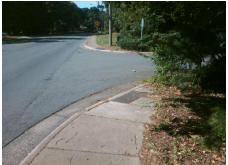

Surveyor Notes:

N/A

PROW/ADA:

Not Found, R304.2.2, R304.5.3

Total Cost: \$ 3200.00

| Field Measurements/Component Compliance |                       |       |                        |                             |       |
|-----------------------------------------|-----------------------|-------|------------------------|-----------------------------|-------|
| Compliance Description                  |                       | Data  | Compliance Description |                             | Data  |
| N/A                                     | Ramp Length (in)      | 60.0  | No                     | Ramp Slope (%)              | 9.6   |
| Yes                                     | Ramp Width (in)       | 48.0  | No                     | Ramp XSlope (%)             | 5.3   |
| N/A                                     | Flare Type LT         | N/A   | N/A                    | Flare Type RT               | N/A   |
| N/A                                     | Flare Slope LT (%)    | N/A   | N/A                    | Flare Slope RT (%)          | N/A   |
| N/A                                     | Flare Traversable LT? | N/A   | N/A                    | Flare Traversable RT?       | N/A   |
| N/A                                     | Landing Length (in)   | N/A   | N/A                    | DWS Provided?               | N/A   |
| N/A                                     | Landing Width (in)    | N/A   | N/A                    | DWS Contrast?               | N/A   |
| N/A                                     | Landing Slope (%)     | N/A   | N/A                    | DWS Length (in)             | N/A   |
| N/A                                     | Landing X Slope (%)   | N/A   | N/A                    | DWS Full Width?             | N/A   |
| N/A                                     | Landing Curb? (Y/N)   | N/A   | N/A                    | DWS Offset (in)             | N/A   |
| N/A                                     | Shared Landing?       | N/A   |                        |                             |       |
| N/A                                     | Gutter Ponding?       | N/A   | N/A                    | Gutter Slope (%)            | N/A   |
| N/A                                     | Gutter Lip Ht (in)    | N/A   | N/A                    | Gutter X Slope (%)          | N/A   |
| N/A                                     | Painted X Walk1?      | No    | N/A                    | Painted X Walk2?            | No    |
|                                         | X Walk 1 Direction    | To SW |                        | X Walk 2 Direction          | To SE |
| N/A                                     | X Walk 1 Width (in)   | N/A   | N/A                    | X Walk 2 Width (in)         | N/A   |
|                                         | X Walk 1 Slope (%)    | 1.1   |                        | X Walk 2 Slope (%)          | 4.2   |
|                                         | X Walk 1 X Slope (%)  | 4.9   |                        | X Walk 2 X Slope (%)        | 0.2   |
| N/A                                     | Ramp inside XWalk1?   | N/A   | N/A                    | Ramp inside XWalk2?         | N/A   |
|                                         | Road Slope (%)        | 3.4   | N/A                    | Clear Space?                | N/A   |
|                                         | Road X Slope (%)      | 8.9   | N/A                    | Clear Space to XWalk (in)   | N/A   |
| N/A                                     | Any Obstructions?     | N/A   | N/A                    | Storm Grate/Utility Hazard? | N/A   |
|                                         | Obstruction Type      |       | l                      | Storm Grate/Utility Type    |       |
|                                         |                       | N/A   |                        |                             | N/A   |
|                                         |                       |       | Yes                    | Surface Condition? (G/P)    | Good  |