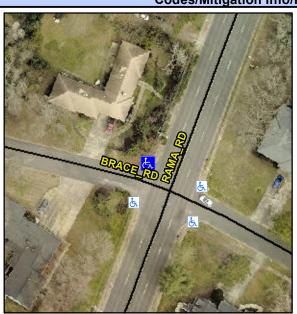

## Access Compliance Report Public Rights-of-Way (Curb Ramps)

Intersection ID: 18847 Main Street: BRACE\_RD Cross Street: RAMA\_RD Location: N

ADA ID: 0B5202FC3C64 Ramp Type: PerpDiag Initial Pass/Fail: Fail Overall Compliance: No Severity Score: 25

## Field Measurements/Component Compliance

Street 1 Name
Stop Condition-Street 2
Street 2 Name
Stop Condition-Street 1

BRACE RD StopSign RAMA RD None Possible Solutions:

Remove & Replace Curb Ramp With Two New Directional Ramps or Equivalent.