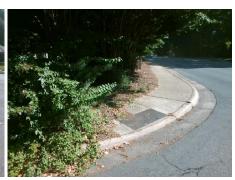

Surveyor Notes:

N/A

PROW/ADA:

Not Found, R304.2.2, R304.5.3

Total Cost: \$ 3200.00

| Field Measurements/Component Compliance |                       |       |                        |                             |       |
|-----------------------------------------|-----------------------|-------|------------------------|-----------------------------|-------|
| Compliance Description                  |                       | Data  | Compliance Description |                             | Data  |
| N/A                                     | Ramp Length (in)      | 60.0  | No                     | Ramp Slope (%)              | 9.6   |
| Yes                                     | Ramp Width (in)       | 48.0  | No                     | Ramp XSlope (%)             | 5.3   |
| N/A                                     | Flare Type LT         | N/A   | N/A                    | Flare Type RT               | N/A   |
| N/A                                     | Flare Slope LT (%)    | N/A   | N/A                    | Flare Slope RT (%)          | N/A   |
| N/A                                     | Flare Traversable LT? | N/A   | N/A                    | Flare Traversable RT?       | N/A   |
| N/A                                     | Landing Length (in)   | N/A   | N/A                    | DWS Provided?               | N/A   |
| N/A                                     | Landing Width (in)    | N/A   | N/A                    | DWS Contrast?               | N/A   |
| N/A                                     | Landing Slope (%)     | N/A   | N/A                    | DWS Length (in)             | N/A   |
| N/A                                     | Landing X Slope (%)   | N/A   | N/A                    | DWS Full Width?             | N/A   |
| N/A                                     | Landing Curb? (Y/N)   | N/A   | N/A                    | DWS Offset (in)             | N/A   |
| N/A                                     | Shared Landing?       | N/A   |                        |                             |       |
| N/A                                     | Gutter Ponding?       | N/A   | N/A                    | Gutter Slope (%)            | N/A   |
| N/A                                     | Gutter Lip Ht (in)    | N/A   | N/A                    | Gutter X Slope (%)          | N/A   |
| N/A                                     | Painted X Walk1?      | No    | N/A                    | Painted X Walk2?            | No    |
|                                         | X Walk 1 Direction    | To SW |                        | X Walk 2 Direction          | To SE |
| N/A                                     | X Walk 1 Width (in)   | N/A   | N/A                    | X Walk 2 Width (in)         | N/A   |
|                                         | X Walk 1 Slope (%)    | 1.1   |                        | X Walk 2 Slope (%)          | 4.2   |
|                                         | X Walk 1 X Slope (%)  | 4.9   |                        | X Walk 2 X Slope (%)        | 0.2   |
| N/A                                     | Ramp inside XWalk1?   | N/A   | N/A                    | Ramp inside XWalk2?         | N/A   |
|                                         | Road Slope (%)        | 3.4   | N/A                    | Clear Space?                | N/A   |
|                                         | Road X Slope (%)      | 8.9   | N/A                    | Clear Space to XWalk (in)   | N/A   |
| N/A                                     | Any Obstructions?     | N/A   | N/A                    | Storm Grate/Utility Hazard? | N/A   |
|                                         | Obstruction Type      |       | l                      | Storm Grate/Utility Type    |       |
|                                         |                       | N/A   |                        |                             | N/A   |
|                                         |                       |       | Yes                    | Surface Condition? (G/P)    | Good  |